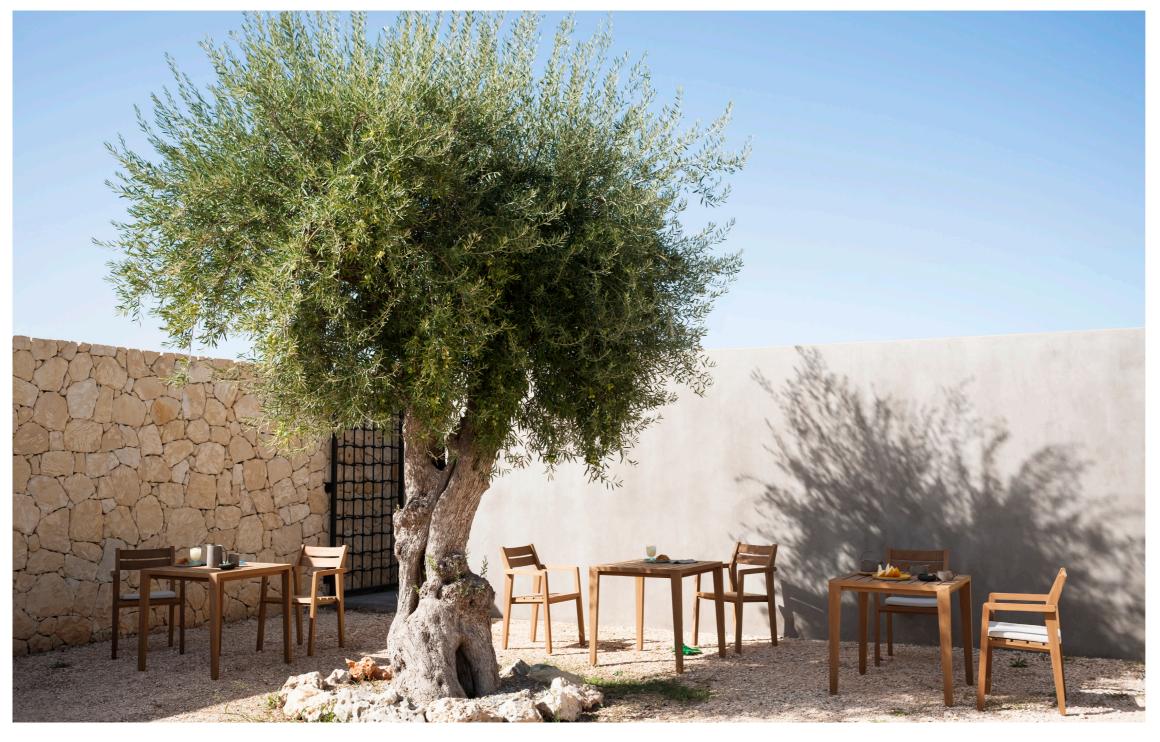

ZANIA is a collection of chairs and tables for outdoor use with a contemporary design that naturally integrates into contract spaces, such as hotels or restaurants, as well as into the most diverse contexts thanks to its small dimensions and big functionality.

Consisting of a coffee table, a bar stool and a stackable chair with armrests, ZANIA is made of FSC-certified lroko wood, a timber with a warm tone that is durable and extremely resistant to moisture.

The design of ZANIA family is characterized by slatted surfaces and legs with rounded edges, both for the table and the chair.