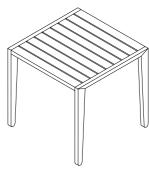

The design of ZANIA family is characterized by slatted surfaces and legs with rounded edges, both for the table and the chair.

## TECHNICAL INFORMATION

DESCRIPTION
Table for outdoor use.

STRUCTURE Iroko FSC®

WEIGHT Structure

20 kg

STORAGE COVER Available.

DIMENSION

 $L80 \times P80 \times H75 cm$ 