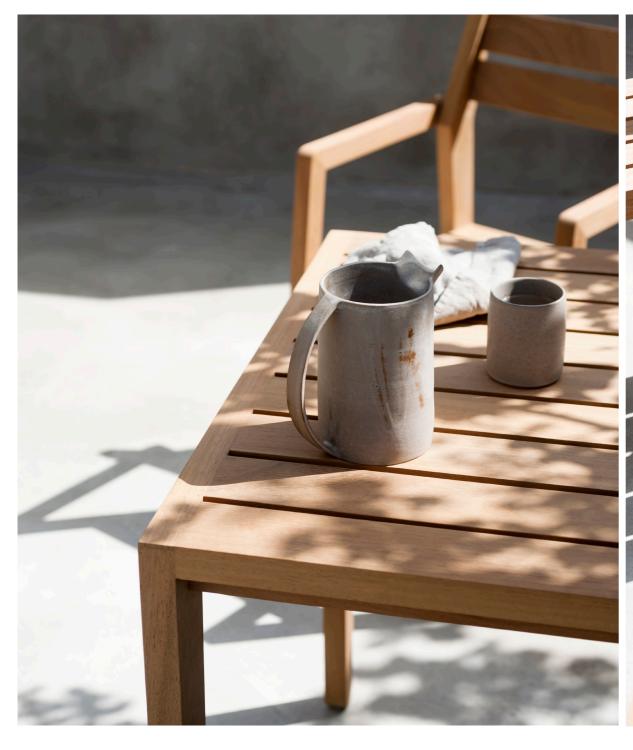

Design Roda studio **Technical Information** Zania 016 Table

ZANIA is a collection of chairs and tables for outdoor use with a contemporary design that naturally integrates into contract spaces, such as hotels or restaurants, as well as into the most diverse contexts thanks to its small dimensions and big functionality.

Consisting of a coffee table, a bar stool and a stackable chair with armrests, ZANIA is made of Iroko wood, a timber with a warm tone that is durable and extremely resistant to moisture.

The design of ZANIA family is characterized by slatted

The design of ZANIA family is characterized by slatted surfaces and legs with rounded edges, both for the table and the chair.