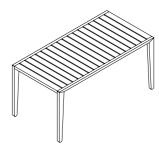

## TECHNICAL INFORMATION

DESCRIPTION Table for outdoor use.

STRUCTURE Iroko

WEIGHT Structure

80 kg

STORAGE COVER Available.

DIMENSION

L161 × P 80 × H 76 cm

W 63" 3/8 × D 31"1/2 × H 29"7/8

Materials

STRUCTURE

Iroko