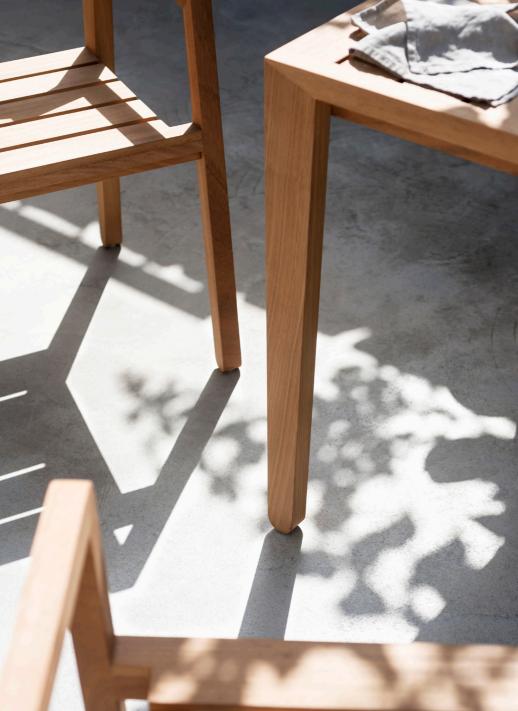

The design of ZANIA family is characterized by slatted surfaces and legs with rounded edges, both for the table and the chair.