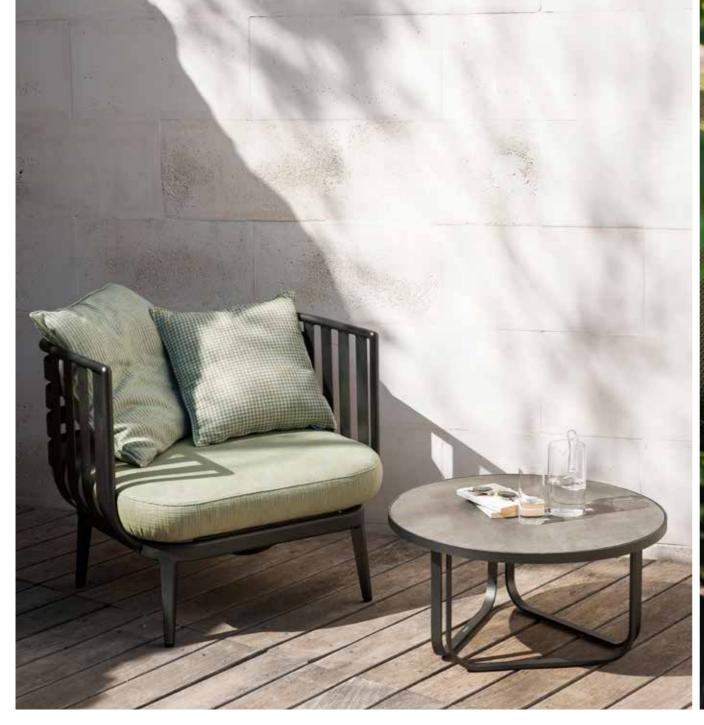

Garden sofas and lounge chairs inspired by the shapes of nature, drawn by sinuous and enveloping lines, where the curves of metal welcome soft cushions for a unique

Outdoor furniture designed for luxury hotels and ships, but which can also be easily placed in the patio of the house. Pure elegance, to live and to share in outdoor spaces, recovering the authentic relationship with nature in a unique union between environment and product.

## TECHNICAL INFORMATION

DESCRIPTION Coffee table for outdoor use.

STRUCTURE Powder coated aluminium. Gres or glazed gres.

WEIGHT Structure

13 kg

STORAGE COVER Available.

DIMENSION

 $LØ70 \times H35 cm$ 