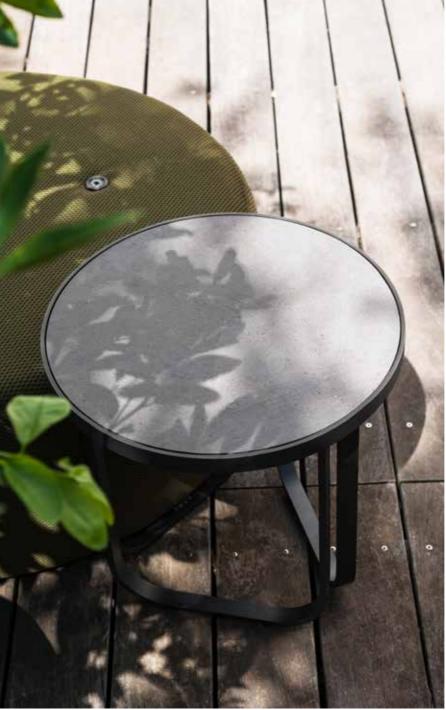

## TECHNICAL INFORMATION

DESCRIPTION Coffee table for outdoor use.

STRUCTURE Powder coated aluminium. Gres or glazed gres.

WEIGHT Structure

13 kg

STORAGE COVER Available.

DIMENSION

 $LØ70 \times H35 cm$ 

W Ø27" <sup>2</sup>/<sub>3</sub> × H 13" <sup>3</sup>/<sub>4</sub>

Materials

METAL

Milk Smoke

TOP/GRES

TOP/GLAZED GRES