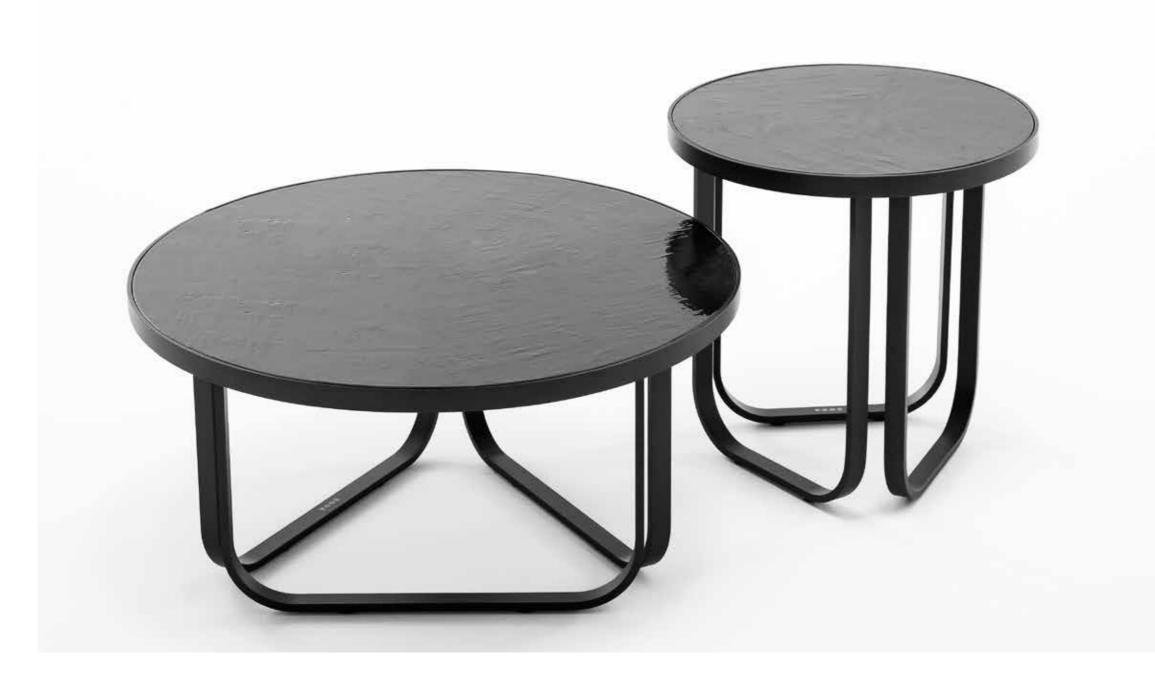

## Thea 008 Coffee Table

TOP / GLAZED GRES

Garden sofas and lounge chairs inspired by the shapes of nature, drawn by sinuous and enveloping lines, where the curves of metal welcome soft cushions for a unique comfort.

| TECHNICAL INFORMATION                                         |         |  |
|---------------------------------------------------------------|---------|--|
| DESCRIPTION<br>Coffee table for outdo                         | or use. |  |
| STRUCTURE<br>Powder coated aluminium.<br>Gres or glazed gres. |         |  |
| WEIGHT<br>Structure                                           | 7 kg    |  |
| STORAGE COVER<br>Available.                                   |         |  |
| DIMENSION                                                     |         |  |

LØ45 × H 45 cm

W Ø17" 3⁄4 × H 17" 3⁄4