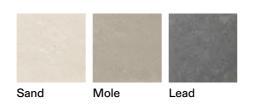

## Thea 008 Coffee Table

TOP / GLAZED GRES

Garden sofas and lounge chairs inspired by the shapes of nature, drawn by sinuous and enveloping lines, where the curves of metal welcome soft cushions for a unique comfort.

| TECHNICAL INFORMATION                                         |         |  |
|---------------------------------------------------------------|---------|--|
| DESCRIPTION<br>Coffee table for outdo                         | or use. |  |
| STRUCTURE<br>Powder coated aluminium.<br>Gres or glazed gres. |         |  |
| WEIGHT<br>Structure                                           | 7 kg    |  |
| STORAGE COVER<br>Available.                                   |         |  |
| DIMENSION                                                     |         |  |