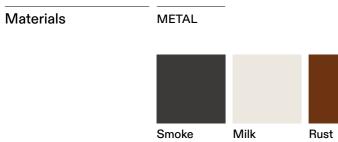

| TECHNICAL INFORMATION                                         |         |  |
|---------------------------------------------------------------|---------|--|
| DESCRIPTION<br>Coffee table for outdo                         | or use. |  |
| STRUCTURE<br>Powder coated aluminium.<br>Gres or glazed gres. |         |  |
| WEIGHT<br>Structure                                           | 7 kg    |  |
| STORAGE COVER<br>Available.                                   |         |  |
| DIMENSION                                                     |         |  |