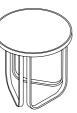

## Thea 008 Coffee Table

TOP / GLAZED GRES

Garden sofas and lounge chairs inspired by the shapes of nature, drawn by sinuous and enveloping lines, where the curves of metal welcome soft cushions for a unique comfort.

| TECHNICAL INFORMATION                                         |         |  |
|---------------------------------------------------------------|---------|--|
| DESCRIPTION<br>Coffee table for outdo                         | or use. |  |
| STRUCTURE<br>Powder coated aluminium.<br>Gres or glazed gres. |         |  |
| WEIGHT<br>Structure                                           | 7 kg    |  |
| STORAGE COVER<br>Available.                                   |         |  |
| DIMENSION                                                     |         |  |

LØ45 × H 45 cm

W Ø17" 3⁄4 × H 17" 3⁄4