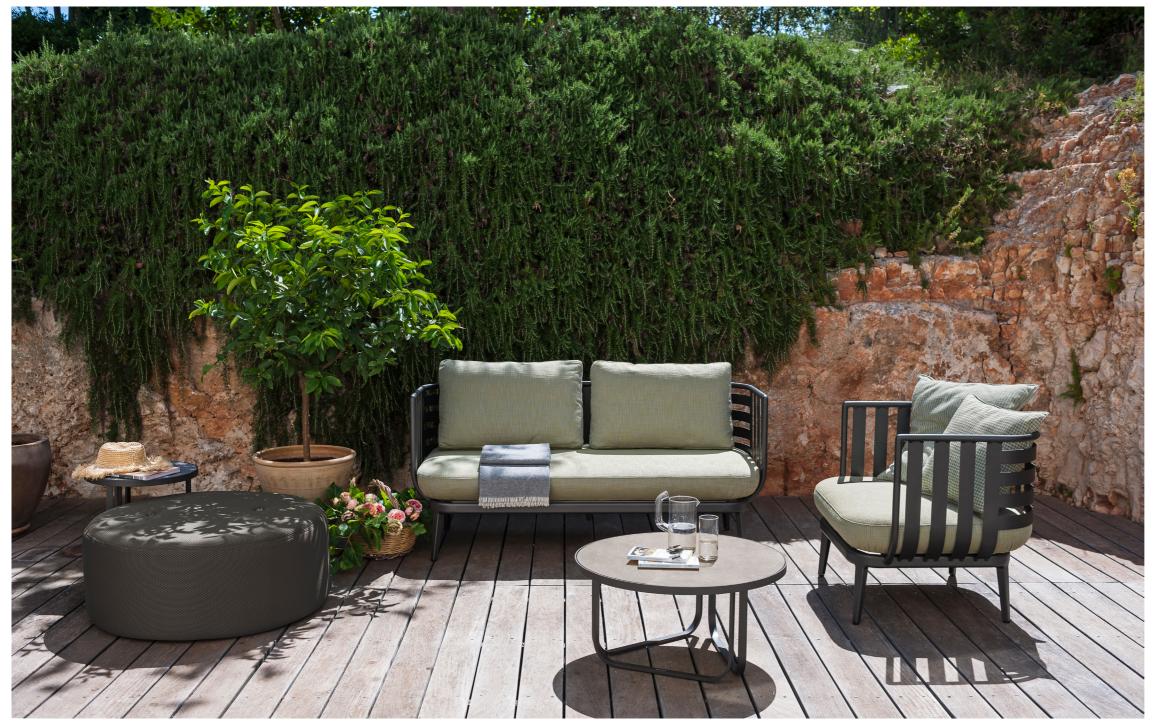

Design Adam David Tihany **Technical Information** Thea 002 Sofa

Garden sofas and lounge chairs inspired by the shapes of nature, drawn by sinuous and enveloping lines, where the curves of metal welcome soft cushions for a unique

Outdoor furniture designed for luxury hotels and ships, but which can also be easily placed in the patio of the house. Pure elegance, to live and to share in outdoor spaces, recovering the authentic relationship with nature in a unique union between environment and product.

## TECHNICAL INFORMATION

DESCRIPTION Sofa for outdoor use.

STRUCTURE

Powder coated aluminium.

CUSHIONS Standard or hydro draining.

WEIGHT Structure Cushions (seat) Cushions (back) 13 kg 13 kg 4 kg

STORAGE COVER

Available.

DIMENSION

L159 × P73 × H72 cm H seat 38 cm

W 62" <sup>2</sup>/<sub>3</sub> × D 28" <sup>3</sup>/<sub>4</sub> × H 28" <sup>3</sup>/<sub>4</sub> H seat 15"

Materials

METAL

Smoke