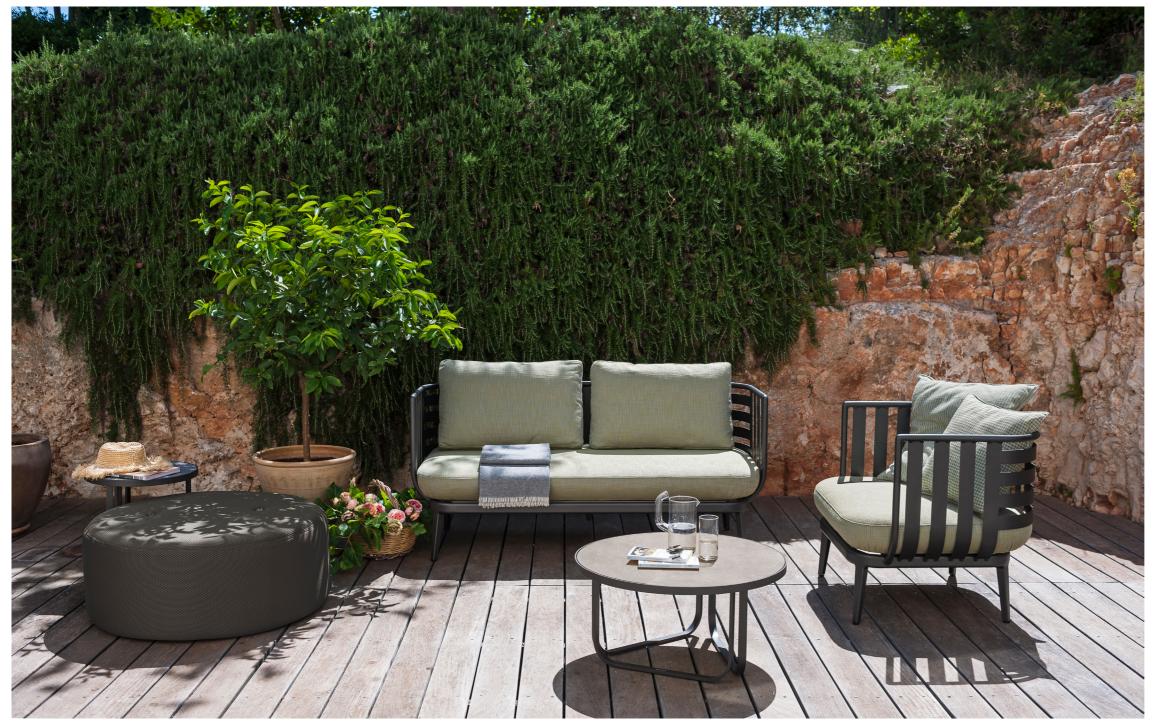

Design Adam David Tihany **Technical Information** Thea 001 Sofa

Garden sofas and lounge chairs inspired by the shapes of nature, drawn by sinuous and enveloping lines, where the curves of metal welcome soft cushions for a unique

Outdoor furniture designed for luxury hotels and ships, but which can also be easily placed in the patio of the house. Pure elegance, to live and to share in outdoor spaces, recovering the authentic relationship with nature in a unique union between environment and product.

## TECHNICAL INFORMATION

DESCRIPTION Sofa for outdoor use.

STRUCTURE

Powder coated aluminium.

CUSHIONS

Standard or hydro draining.

WEIGHT Structure Cushions (seat) Cushions (back) 9 kg 6,5 kg 2 kg

STORAGE COVER

Available.

DIMENSION

L83×P73×H72cm H seat 38 cm

W 32" <sup>2</sup>/<sub>3</sub> × D 28" <sup>3</sup>/<sub>4</sub> × H 28" <sup>3</sup>/<sub>4</sub>

H seat 15"

Materials

METAL

Smoke