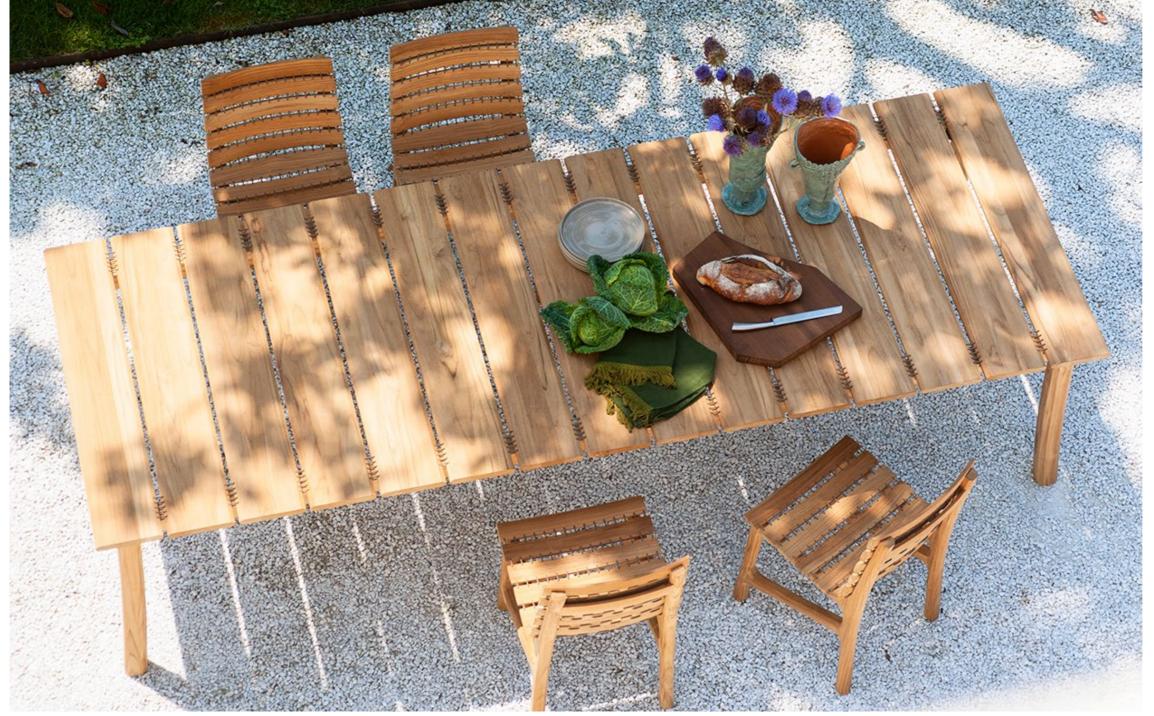

Design AMDL Circle **Technical Information** Teseo 300 Table

TESEO is the original dining collection designed for RODA by AMDL CIRCLE, the studio founded by Michele De Lucchi.

The characteristic feature of TESEO is the cord stitching joining the teak slats that make up both the table, available in length sizes, and the chair. The collection emphasises the elaborate sartorial process of 'sewing wood': the teak table reveals a careful balance between the sewn slats of the top and the sinuous, turned legs; while the dining chair, with its faceted sides, features a continuous cordage between its slats.

## TECHNICAL INFORMATION

DESCRIPTION
Table for outdoor use.

STRUCTURE Teak.

CORDS Polyester (cord Ø 3 mm).

WEIGHT Structure

100 kg

STORAGE COVER Available.

DIMENSION

 $L303 \times P110 \times H76 cm$ 

W 119" ½ × D 43" ¼ × H 29" 1/8

Materials

STRUCTURE

CORD

Teak