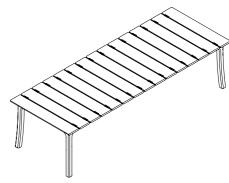

## TECHNICAL INFORMATION

DESCRIPTION
Table for outdoor use.

STRUCTURE Teak.

CORDS Polyester (cord Ø 3 mm).

WEIGHT Structure

100 kg

STORAGE COVER Available.

DIMENSION

 $L303 \times P110 \times H76 cm$ 

W 119" ½ × D 43" ¼ × H 29" 1/8

Materials

STRUCTURE

CORD

Teak