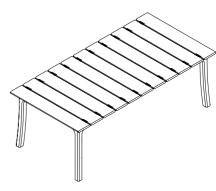

DIMENSION

 $L222 \times P110 \times H76 cm$ 

W 87" 3/8 × D 43" 1/4 × H 29" 7/8

Materials

STRUCTURE

CORD

Teak