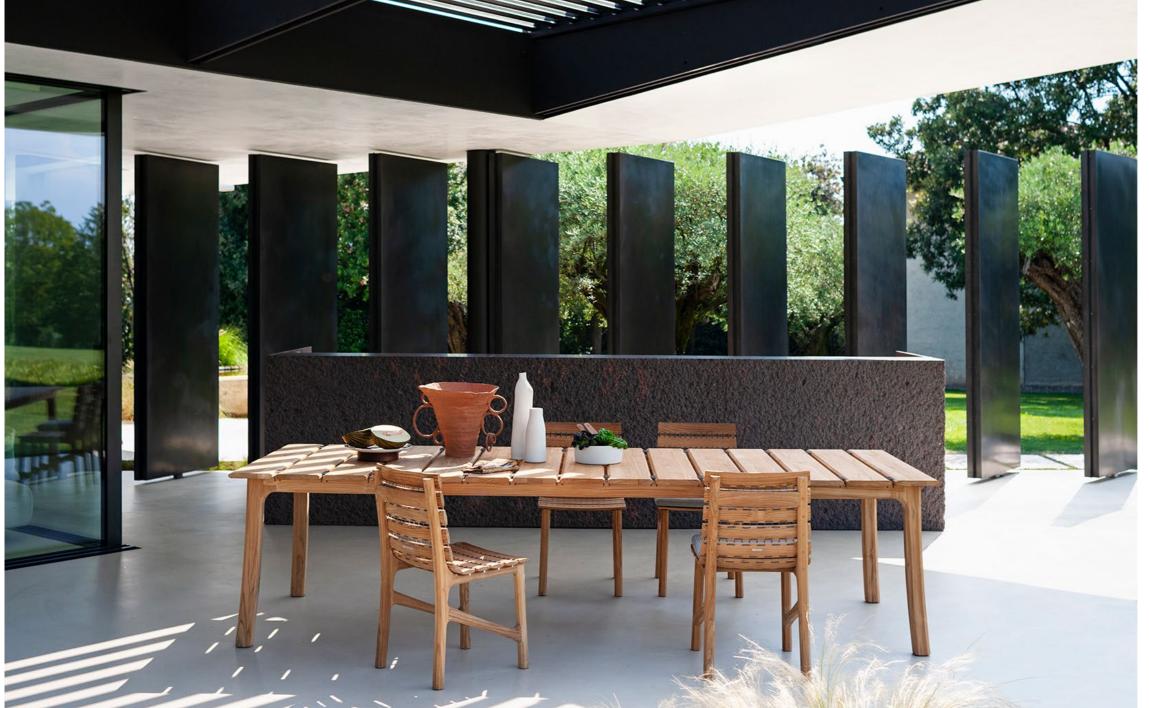

Design AMDL Circle **Technical Information** Teseo 220 Table

TESEO is the original dining collection designed for RODA by AMDL CIRCLE, the studio founded by Michele De Lucchi.

The characteristic feature of TESEO is the cord stitching joining the teak slats that make up both the table, available in length sizes, and the chair. The collection emphasises the elaborate sartorial process of 'sewing wood': the teak table reveals a careful balance between the sewn slats of the top and the sinuous, turned legs; while the dining chair, with its faceted sides, features a continuous cordage between its slats.

## TECHNICAL INFORMATION

DESCRIPTION
Table for outdoor use.

STRUCTURE Teak.

CORDS

Polyester (cord Ø 3 mm).

WEIGHT Structure

85 kg

STORAGE COVER Available.

DIMENSION

 $L222 \times P110 \times H76 cm$ 

W 87" 3/8 × D 43" 1/4 × H 29" 7/8

Materials

STRUCTURE

CORD

Teak