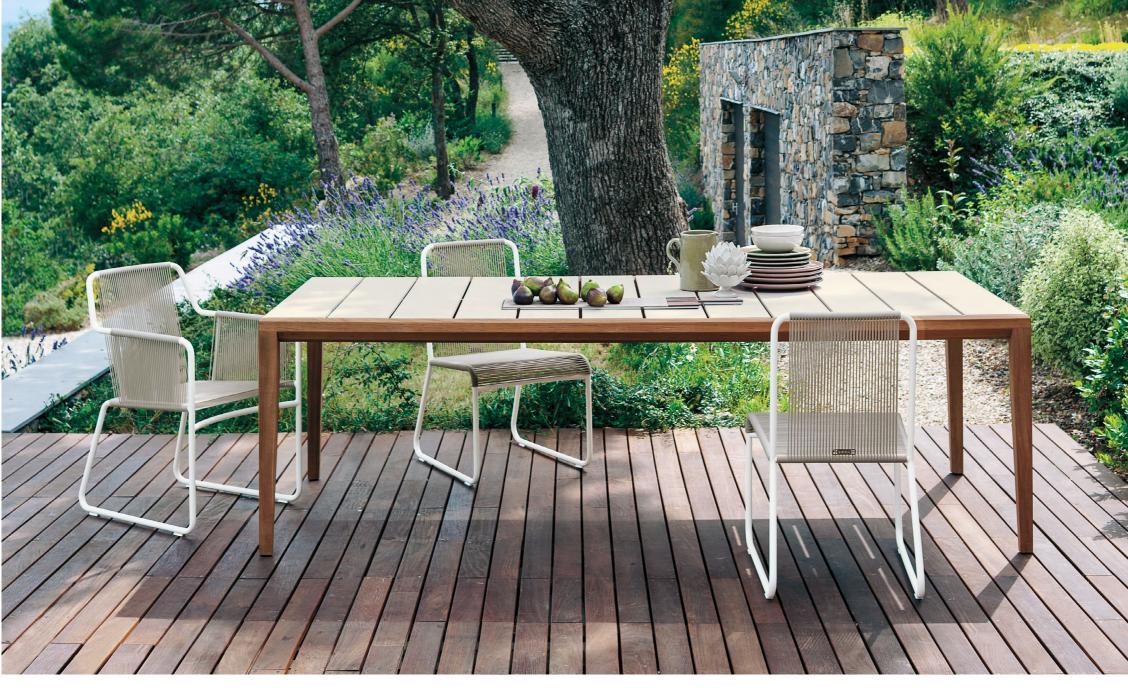

## Teka 173 Table

**TECHNICAL INFORMATION** DESCRIPTION Table for outdoor use. STRUCTURE Teak. Gres or glazed gres. WEIGHT Structure STORAGE COVER Available. DIMENSION L 182 × P 102 × H 74 cm W 71" 3/8 × D 40" 1/8 × H 29" 1/8

## **Technical Information**

TEKA spotlights all the expressive force of teak, a wood whose high value is equally matched by its malleability, in a complete collection of outdoor sofas and low tables, dining tables and chairs. Designed by Gordon Guillaumier, TEKA is developed around a particular prism-shaped geometric construction of great impact which, at the same time, confers a sensation of lightness to the product, while retaining its intrinsic durability. The tops of the outdoor tables are in stoneware slates, with elegant opaque natural tones or vibrant glossy colours.