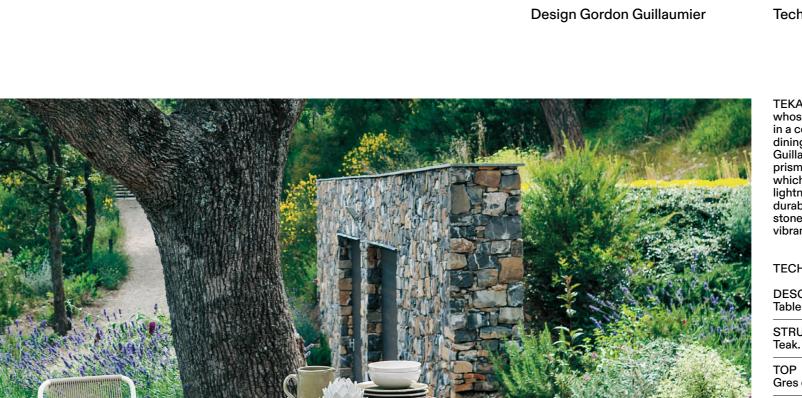

## **Technical Information**

TEKA spotlights all the expressive force of teak, a wood whose high value is equally matched by its malleability, in a complete collection of outdoor sofas and low tables, dining tables and chairs. Designed by Gordon Guillaumier, TEKA is developed around a particular prism-shaped geometric construction of great impact which, at the same time, confers a sensation of lightness to the product, while retaining its intrinsic durability. The tops of the outdoor tables are in stoneware slates, with elegant opaque natural tones or vibrant glossy colours.

## Teka 173 Table

**TECHNICAL INFORMATION** DESCRIPTION Table for outdoor use. STRUCTURE Teak. Gres or glazed gres. WEIGHT Structure STORAGE COVER Available. DIMENSION L 182 × P 102 × H 74 cm W 71" 3/8 × D 40" 1/8 × H 29" 1/8