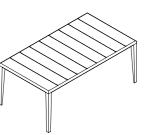

## Teka 173 Table

**TECHNICAL INFORMATION** DESCRIPTION Table for outdoor use. STRUCTURE Teak. Gres or glazed gres. WEIGHT Structure STORAGE COVER Available. DIMENSION L 182 × P 102 × H 74 cm W 71" 3/8 × D 40" 1/8 × H 29" 1/8

## **Technical Information**

TEKA spotlights all the expressive force of teak, a wood whose high value is equally matched by its malleability, in a complete collection of outdoor sofas and low tables, dining tables and chairs. Designed by Gordon Guillaumier, TEKA is developed around a particular prism-shaped geometric construction of great impact which, at the same time, confers a sensation of lightness to the product, while retaining its intrinsic durability. The tops of the outdoor tables are in stoneware slates, with elegant opaque natural tones or vibrant glossy colours.