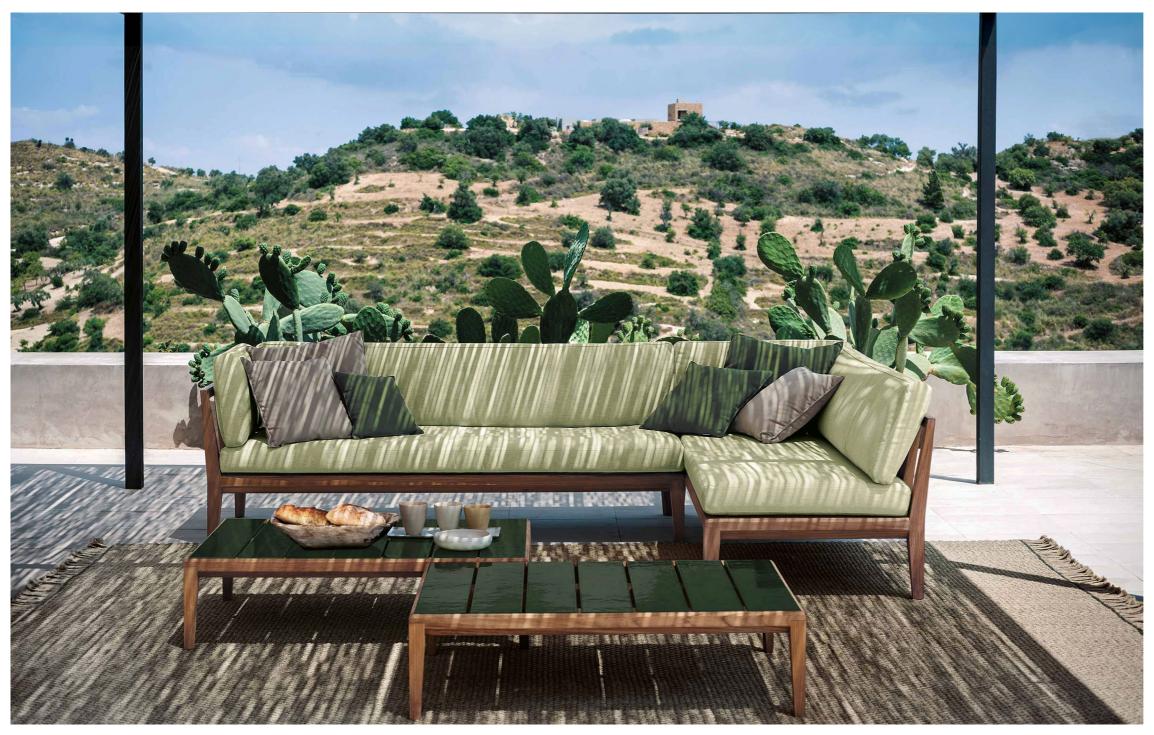

## **Technical Information**

TEKA spotlights all the expressive force of teak, a wood whose high value is equally matched by its malleability, in a complete collection of outdoor sofas and low tables, dining tables and chairs. Designed by Gordon Guillaumier, TEKA is developed around a particular prism-shaped geometric construction of great impact which, at the same time, confers a sensation of lightness to the product, while retaining its intrinsic durability. The tops of the outdoor tables are in stoneware slates, with elegant opaque natural tones or vibrant glossy colours.

## TECHNICAL INFORMATION DESCRIPTION Coffee table for outdoor use. STRUCTURE Teak. TOP Gres or glazed gres. WEIGHT Structure 25 kg STORAGE COVER Available. DIMENSION L82 × P82 × H 30 cm

W 32" <sup>2</sup>⁄<sub>4</sub> × D 32" <sup>2</sup>⁄<sub>4</sub> × H 12"