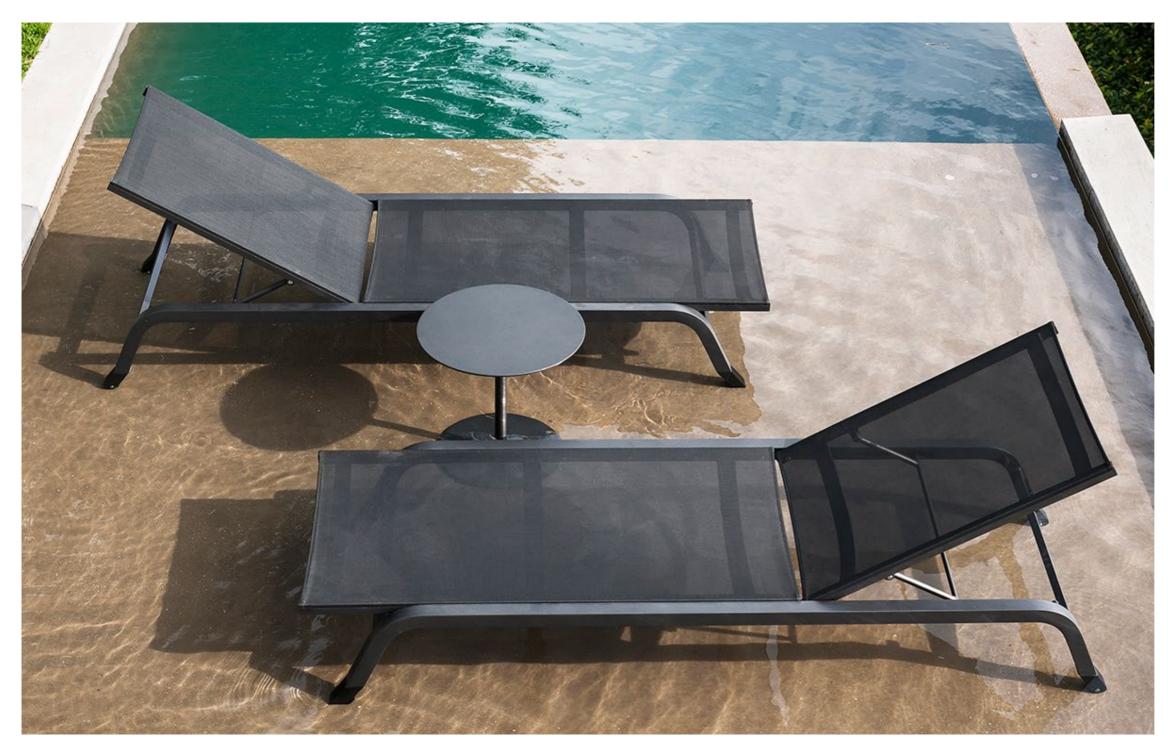

## **Technical Information**

The garden sunbed in all its practicality and elegance: thanks to the fully reclining backrest and the contemporary and sinuous shape, SURFER sun lounger is a precious ally for moments of relaxation and fun, lying in a private garden or on the beach of a refined resort.

## **TECHNICAL INFORMATION**

DESCRIPTION Sunlounger for outdoor use.

STRUCTURE Powder coated aluminium.

BACKREST Batyline IMO.

CUSHIONS Standard or hydro draining.

WEIGHT Structure Cushions (seat)

11 kg 5 kg

## DIMENSION

L 68 × P 192 × H 33 cm H seat 33 cm

W 26" ¾ × D 75" 5% × H 13" H seat 13"