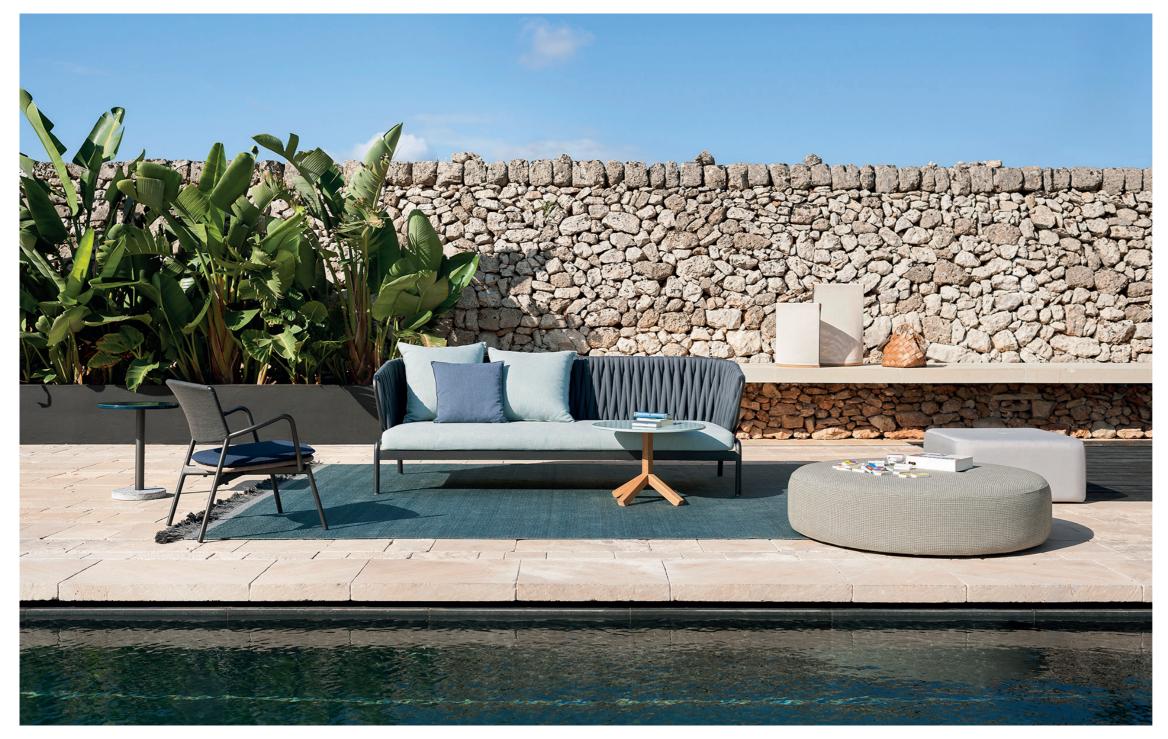

Outdoor sofas, chaise loungues and low tables where a closely spaced succession of cords, embracing a metallic tubular frame, creates sinuous lines that brings to mind weaving spools. The result is a collection with an explosive design, a perfect balance between strength and lightness that doesn't neglect the comfort of the seating that can accommodate an abundance of soft cushions. Protagonist of outdoor furniture, SPOOL colors the exteriors with the several variants and combinations available, leaving room for personalization.

## TECHNICAL INFORMATION

DESCRIPTION Sofa for outdoor use.

STRUCTURE

Powder coated stainless steel.

**BACKREST** 

Polyester padded belt.

**SEAT SUPPORT** 

Elastic belts fixed to the structure.

CUSHIONS

Standard or hydro draining.

WEIGHT

Structure Cushions (seat + back)

STORAGE COVER

Available.

DIMENSION

L 236 × P 97 × H 79 cm H seat 38 cm