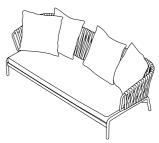

## TECHNICAL INFORMATION

DESCRIPTION Sofa for outdoor use.

STRUCTURE

Powder coated stainless steel.

**BACKREST** 

Polyester padded belt.

**SEAT SUPPORT** 

Elastic belts fixed to the structure.

CUSHIONS

Standard or hydro draining.

WEIGHT

Structure Cushions (seat + back)

STORAGE COVER

Available.

DIMENSION

L 236 × P 97 × H 79 cm H seat 38 cm