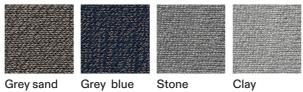

25 kg 13 kg

**TECHNICAL INFORMATION** 

DESCRIPTION Sofa for outdoor use.

STRUCTURE Powder coated stainless steel.

BACKREST Polyester padded belt.

SEAT SUPPORT Elastic belts fixed to the structure.

CUSHIONS Standard or hydro draining.

WEIGHT Structure Cushions (seat + back)

STORAGE COVER Available.

DIMENSION

L 182 × P 97 × H 79 cm H seat 38 cm

W 71" <sup>3</sup>⁄<sub>4</sub> × D 38" <sup>1</sup>⁄<sub>4</sub> × H 31" <sup>1</sup>⁄<sub>8</sub> H seat 15"