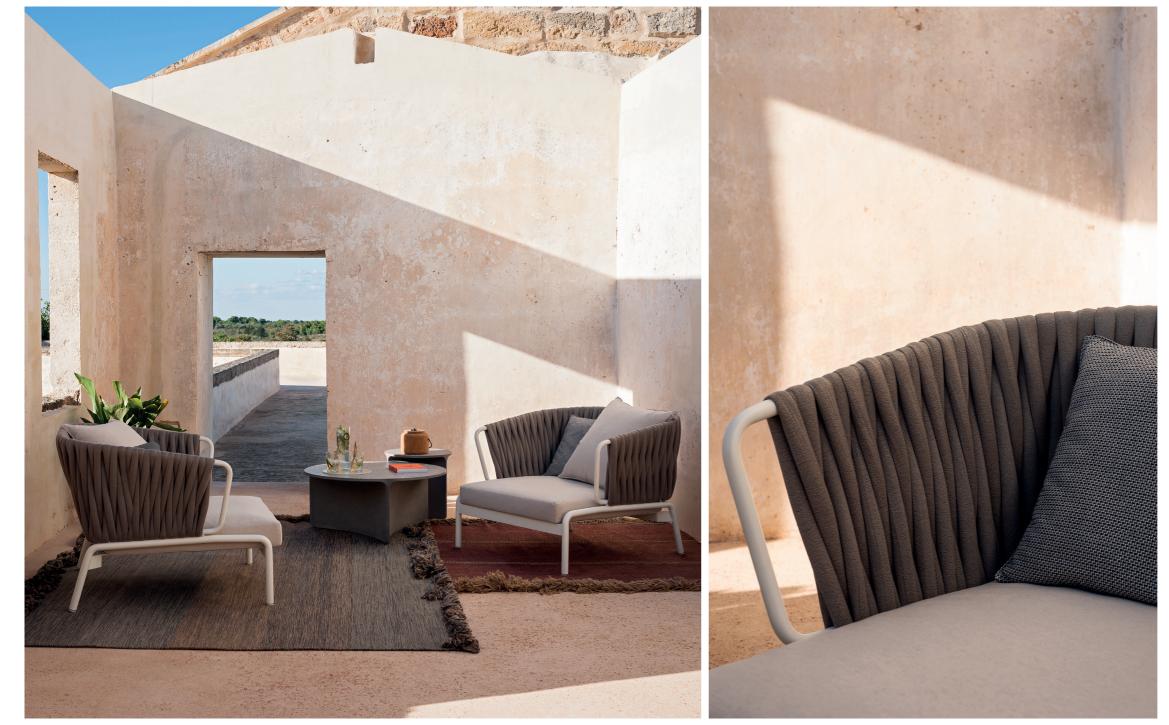

## Spool 202 Sofa

Outdoor sofas, chaise loungues and low tables where a closely spaced succession of cords, embracing a metallic tubular frame, creates sinuous lines that brings to mind weaving spools. The result is a collection with an explosive design, a perfect balance between strength and lightness that doesn't neglect the comfort of the seating that can accommodate an abundance of soft cushions. Protagonist of outdoor furniture, SPOOL colors the exteriors with the several variants and combinations available, leaving room for personalization.