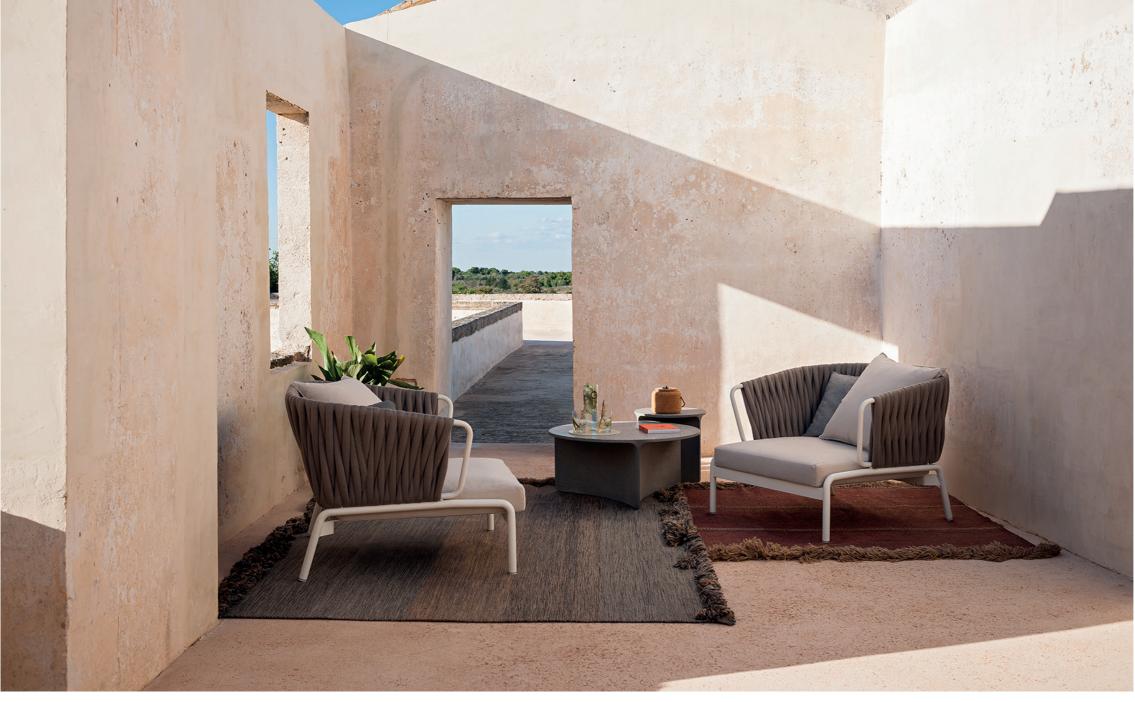

Outdoor sofas, chaise loungues and low tables where a closely spaced succession of cords, embracing a metallic tubular frame, creates sinuous lines that brings to mind weaving spools. The result is a collection with an explosive design, a perfect balance between strength and lightness that doesn't neglect the comfort of the seating that can accommodate an abundance of soft cushions. Protagonist of outdoor furniture, SPOOL colors the exteriors with the several variants and combinations available, leaving room for personalization.