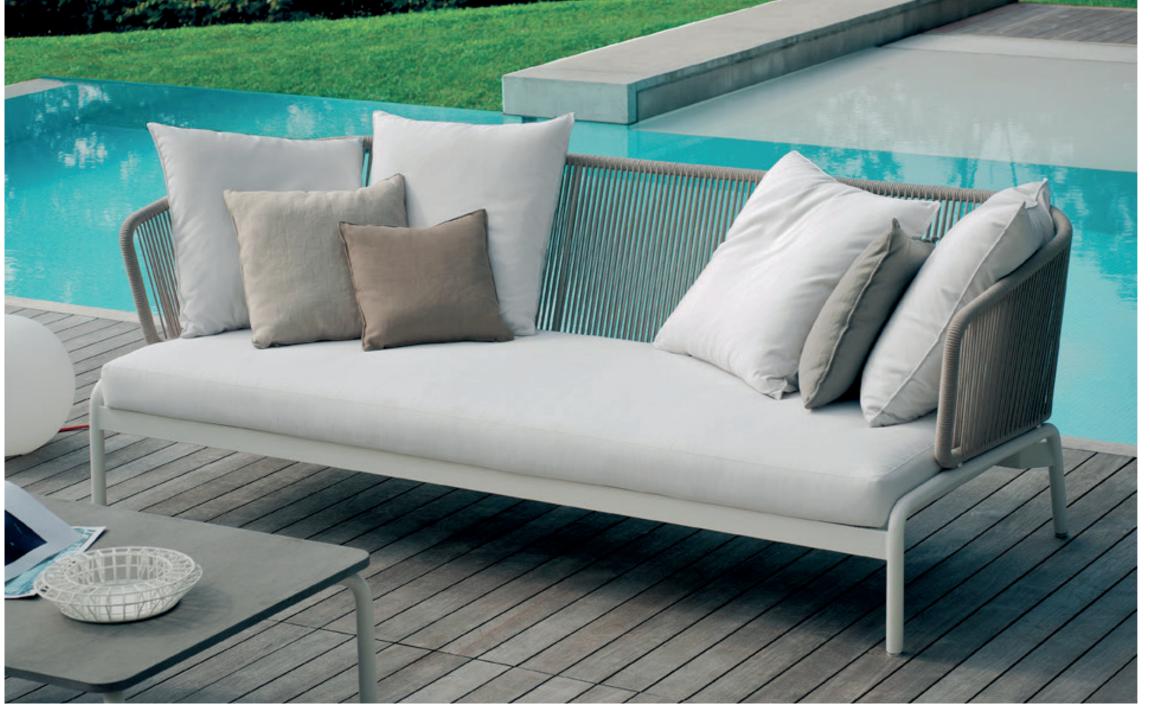

Outdoor sofas, chaise loungues and low tables where a closely spaced succession of cords, embracing a metallic tubular frame, creates sinuous lines that brings to mind weaving spools. The result is a collection with an explosive design, a perfect balance between strength and lightness that doesn't neglect the comfort of the seating that can accommodate an abundance of soft cushions. Protagonist of outdoor furniture, SPOOL colors the exteriors with the several variants and combinations available, leaving room for personalization.

## TECHNICAL INFORMATION

DESCRIPTION Sofa for outdoor use.

STRUCTURE

Powder coated stainless steel.

CORDS

Polyester or acrylic (cord Ø 7 mm).

SEAT SUPPORT

Elastic belts fixed to the structure.

CUSHIONS

Standard or hydro draining.

WEIGHT

31 kg 17,5 kg Structure Cushions (seat + back)

STORAGE COVER

Available.

DIMENSION

L 236 × P 97 × H 79 cm H seat 38 cm