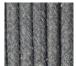

W 93" × D 38" 1/4 × H 31" 1/8 H seat 15"

Materials

METAL

Milk Rust Smoke

CORD

RECYCLED CORD