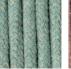

W 93" × D 38" 1/4 × H 31" 1/8 H seat 15"

Materials

METAL

Milk Rust Smoke

CORD

RECYCLED CORD