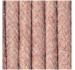

W 93" × D 38" 1/4 × H 31" 1/8 H seat 15"

Materials

METAL

Milk Rust Smoke

CORD

RECYCLED CORD