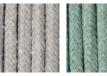

W 93" × D 38" 1/4 × H 31" 1/8 H seat 15"

Materials

METAL

Milk Rust Smoke

CORD

RECYCLED CORD