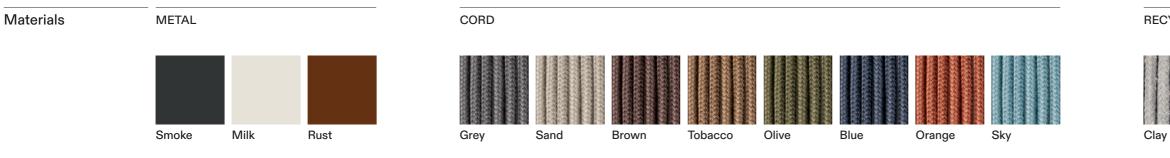

**TECHNICAL INFORMATION** 

DESCRIPTION Sofa for outdoor use.

STRUCTURE Powder coated stainless steel.

> 25 kg 13 kg

CORDS Polyester or acrylic (cord Ø 7 mm).

SEAT SUPPORT Elastic belts fixed to the structure.

CUSHIONS Standard or hydro draining.

WEIGHT Structure Cushions (seat + back)

STORAGE COVER Available.

DIMENSION

L 182 × P 97 × H 79 cm H seat 38 cm

W 71" <sup>3</sup>⁄<sub>4</sub> × D 38" <sup>1</sup>⁄<sub>4</sub> × H 31" <sup>1</sup>⁄<sub>8</sub> H seat 15"