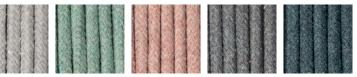

gn, a perfect balance between strength and lightness that doesn't neglect the comfort of the seating that can accommodate an abundance of soft cushions. Protagonist of outdoor furniture, SPOOL colors the exteriors with the several variants and combinations available, leaving room for personalization.

**TECHNICAL INFORMATION** 

DESCRIPTION Sofa for outdoor use.

STRUCTURE Powder coated stainless steel.

> 25 kg 13 kg

CORDS Polyester or acrylic (cord Ø 7 mm).

SEAT SUPPORT Elastic belts fixed to the structure.

CUSHIONS Standard or hydro draining.

WEIGHT Structure Cushions (seat + back)

STORAGE COVER Available.

DIMENSION

L 182 × P 97 × H 79 cm H seat 38 cm

W 71" <sup>3</sup>⁄<sub>4</sub> × D 38" <sup>1</sup>⁄<sub>4</sub> × H 31" <sup>1</sup>⁄<sub>8</sub> H seat 15"



RECYCLED CORD



Mint

Rose

Stone

Teal