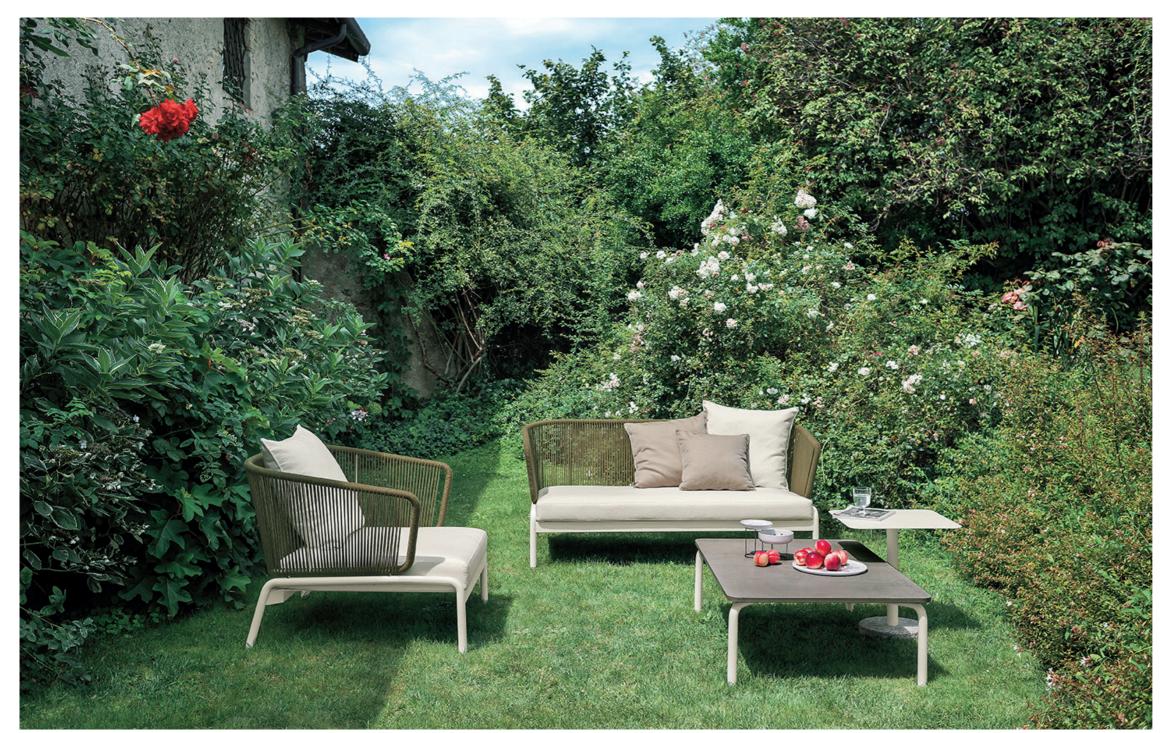

## Spool 002 Sofa

Design Rodolfo Dordoni

Outdoor sofas, chaise loungues and low tables where a closely spaced succession of cords, embracing a metallic tubular frame, creates sinuous lines that brings to mind weaving spools. The result is a collection with an explosive design, a perfect balance between strength and lightness that doesn't neglect the comfort of the seating that can accommodate an abundance of soft cushions. Protagonist of outdoor furniture, SPOOL colors the exteriors with the several variants and combinations available, leaving room for personalization.

**TECHNICAL INFORMATION** 

DESCRIPTION Sofa for outdoor use.

STRUCTURE Powder coated stainless steel.

> 25 kg 13 kg

CORDS Polyester or acrylic (cord Ø 7 mm).

SEAT SUPPORT Elastic belts fixed to the structure.

CUSHIONS Standard or hydro draining.

WEIGHT Structure Cushions (seat + back)

STORAGE COVER Available.

DIMENSION

L 182 × P 97 × H 79 cm H seat 38 cm

W 71" <sup>3</sup>⁄<sub>4</sub> × D 38" <sup>1</sup>⁄<sub>4</sub> × H 31" <sup>1</sup>⁄<sub>8</sub> H seat 15"