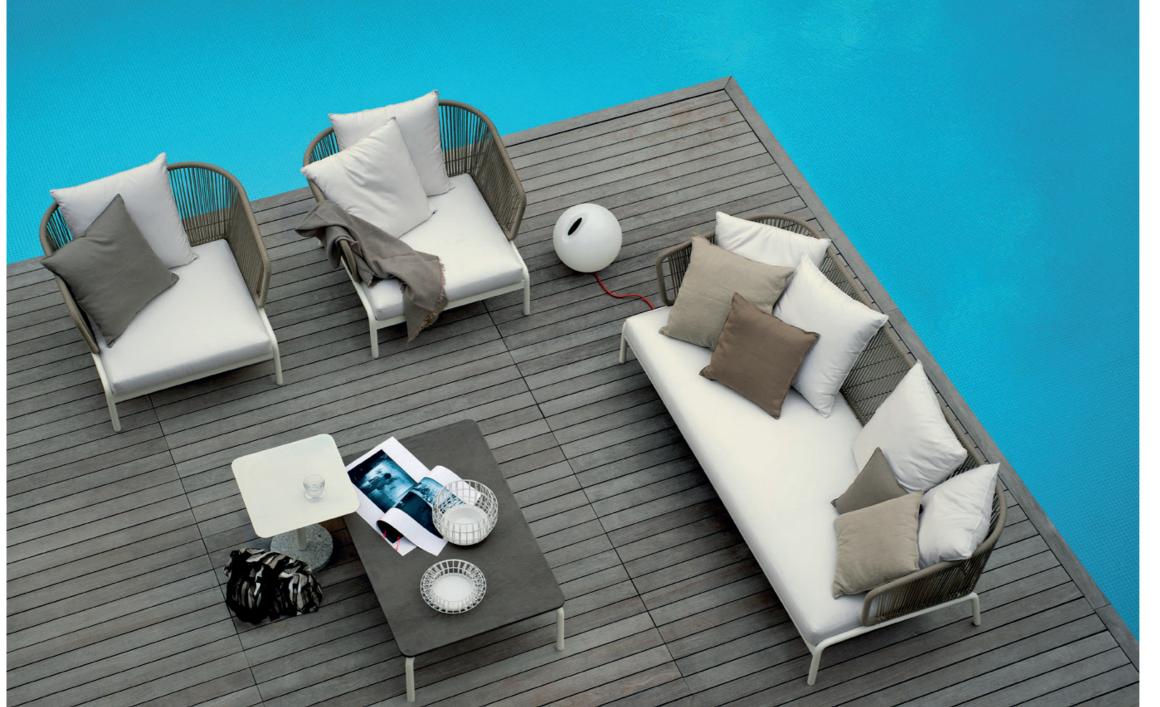

Outdoor sofas, chaise loungues and low tables where a closely spaced succession of cords, embracing a metallic tubular frame, creates sinuous lines that brings to mind weaving spools. The result is a collection with an explosive design, a perfect balance between strength and lightness that doesn't neglect the comfort of the seating that can accommodate an abundance of soft cushions. Protagonist of outdoor furniture, SPOOL colors the exteriors with the several variants and combinations available, leaving room for personalization.

## TECHNICAL INFORMATION

DESCRIPTION Sofa for outdoor use.

STRUCTURE

Powder coated stainless steel.

Polyester or acrylic (cord Ø 7 mm).

SEAT SUPPORT

Elastic belts fixed to the structure.

CUSHIONS

Standard or hydro draining.

WEIGHT

Structure Cushions (seat + back)

STORAGE COVER

Available.

DIMENSION

L106 × P97 × H79 cm

H seat 38 cm

W 35" 3/8 × D 38" 1/4 × H 31" 1/8

H seat 15"

Materials

METAL

Milk Rust Smoke

CORD

RECYCLED CORD