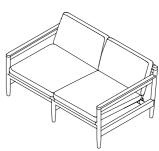

Design Rodolfo Dordoni **Technical Information** Road 142 Sofa

ROAD is a collection of outdoors sofas, developed on the idea of realizing some products whose seats are made from a stretched canatex net anchored to a "clean" structure, with an essential but very comfortable shape. This is constituted by solid teak fillets, among which the vertical uppercuts, with a circular section, which strongly characterize the project, stand out as they were sticks. For an essential and comfortable outdoor furniture, inspired by the Scandinavian design from the 50s and 60s.

## TECHNICAL INFORMATION

DESCRIPTION Sofa for outdoor use.

STRUCTURE Teak.

SEAT SUPPORT

Canatex.

CUSHIONS Standard or hydro draining.

WEIGHT

Structure Cushions (seat + back)

22 kg 5 kg

STORAGE COVER

Available.

DIMENSION

L 145  $\times$  P 87  $\times$  H 65 cm H seat 41 cm

W 57" 1/8 × D 34" 2/8 × H 25" 5/8 H seat 16" 2/8

Materials

STRUCTURE