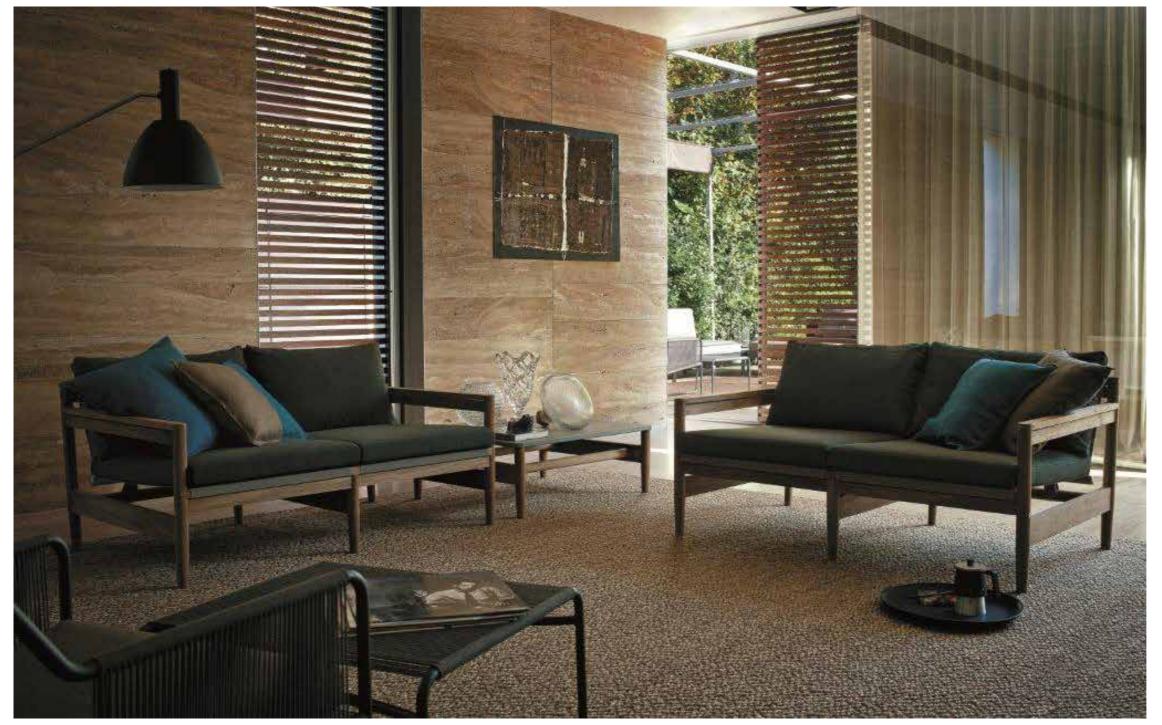

Design Rodolfo Dordoni **Technical Information** Road 142 Sofa

ROAD is a collection of outdoors sofas, developed on the idea of realizing some products whose seats are made from a stretched canatex net anchored to a "clean" structure, with an essential but very comfortable shape. This is constituted by solid teak fillets, among which the vertical uppercuts, with a circular section, which strongly characterize the project, stand out as they were sticks. For an essential and comfortable outdoor furniture, inspired by the Scandinavian design from the 50s and 60s.

## TECHNICAL INFORMATION

DESCRIPTION Sofa for outdoor use.

STRUCTURE Teak.

SEAT SUPPORT

Canatex.

CUSHIONS Standard or hydro draining.

WEIGHT

Structure Cushions (seat + back)

22 kg 5 kg

STORAGE COVER

Available.

DIMENSION

L 145  $\times$  P 87  $\times$  H 65 cm H seat 41 cm

W 57" 1/8 × D 34" 2/8 × H 25" 5/8 H seat 16" 2/8

Materials

STRUCTURE