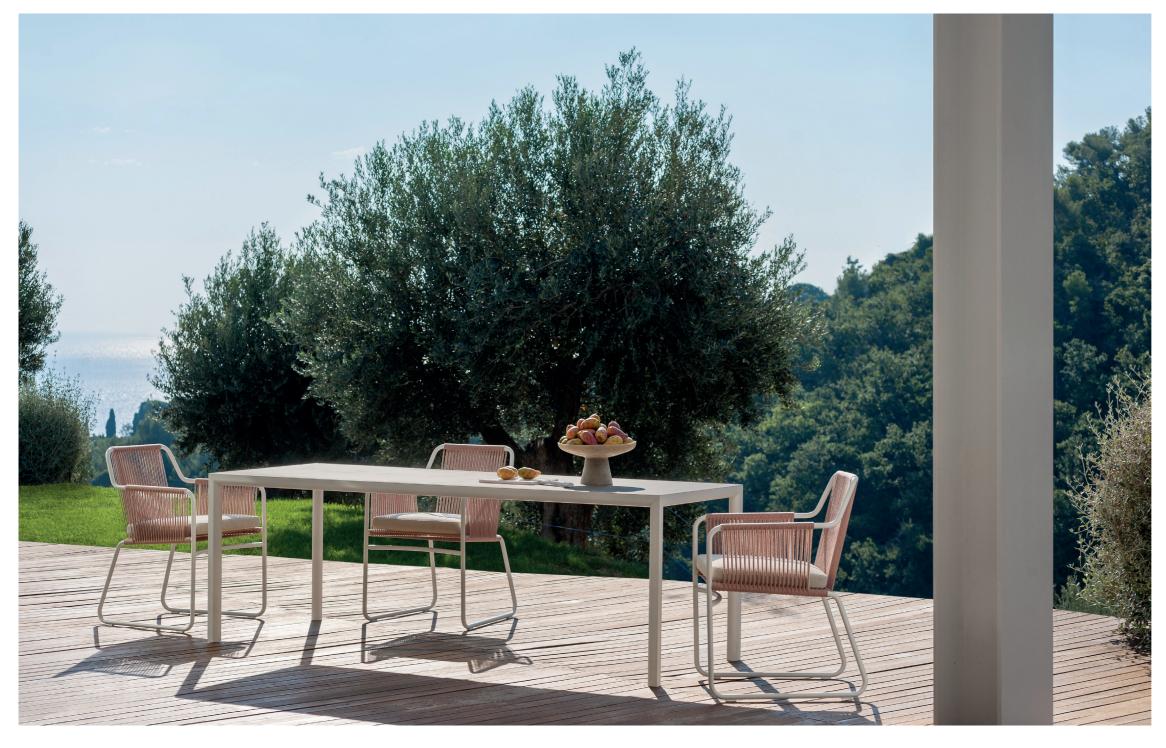

## Plein Air 008 Table

A series of garden tables and armchairs of refined geometry that amazes with its style, details and combinations of materials and finishes. The aluminum frame of the table originates in a line rising up the leg to create an angle, where it continues to become a rounded chassis. The different measurements aim these classy and minimalistic dining tables to be the protagonists and allies of all domestic outdoor and indoor spaces.

## TECHNICAL INFORMATION

DESCRIPTION
Table for outdoor use.

STRUCTURE

Powder coated aluminium.

TOP Gres.

WEIGHT Structure

40 kg

STORAGE COVER Available.

DIMENSION

 $L150 \times P80 \times H74 cm$ 

W 59" 1/8 × D 31" 1/2 × H 29" 1/8

METAL

Milk Smoke

**TOP GRES** 

RODA