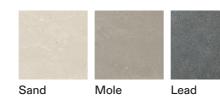

DIMENSION

 $L150 \times P80 \times H74 cm$ 

W 59" 1/8 × D 31" 1/2 × H 29" 1/8

METAL

Milk Smoke

**TOP GRES** 

RODA