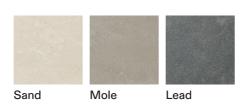

TECHNICAL INFORMATION
DESCRIPTION
Table for outdoor use.
STRUCTURE
Powder coated aluminium.
TOP
Gres.
WEIGHT
Structure 61 kg
STORAGE COVER
Available.
DIMENSION

L 150 × P 150 × H 74 cm

W 59" 1/8 × D 59" 1/8 × H 29" 1/8