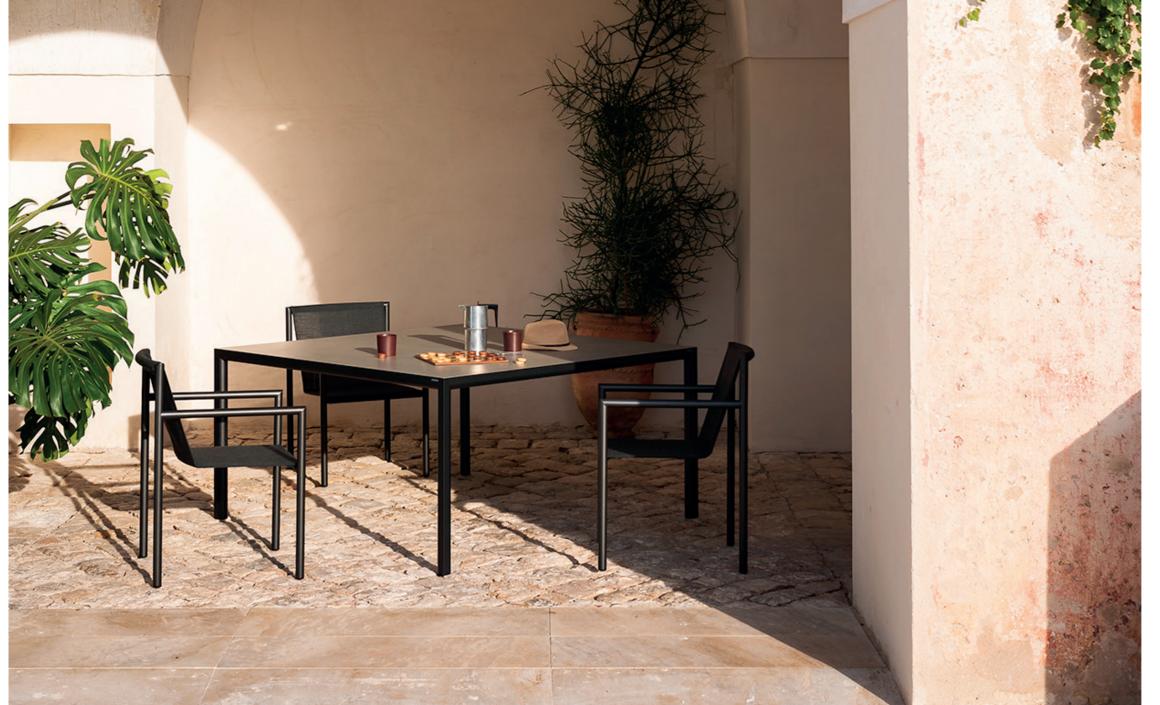

## Plein Air 007 Table

TOP GRES

## **Technical Information**

A series of garden tables and armchairs of refined geometry that amazes with its style, details and combinations of materials and finishes. The aluminum frame of the table originates in a line rising up the leg to create an angle, where it continues to become a rounded chassis. The different measurements aim these classy and minimalistic dining tables to be the protagonists and allies of all domestic outdoor and indoor spaces.

TECHNICAL INFORMATION
DESCRIPTION
Table for outdoor use.
STRUCTURE
Powder coated aluminium.
TOP
Gres.
WEIGHT
Structure 61 kg
STORAGE COVER
Available.
DIMENSION

L 150 × P 150 × H 74 cm

W 59" 1/8 × D 59" 1/8 × H 29" 1/8