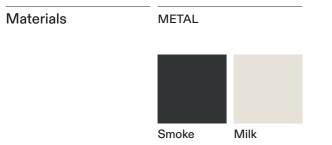

TECHNICAL INFORMATION
DESCRIPTION
Table for outdoor use.
STRUCTURE
Powder coated aluminium.
TOP
Gres.
WEIGHT
Structure 61 kg
STORAGE COVER
Available.
DIMENSION

L 150 × P 150 × H 74 cm

W 59" 1/8 × D 59" 1/8 × H 29" 1/8