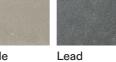

 $L220 \times P100 \times H74 cm$ 

W 86" 3/4 × D 39" 3/8 × H 29" 1/8

METAL

Milk Smoke

**TOP GRES** 

Mole

RODA