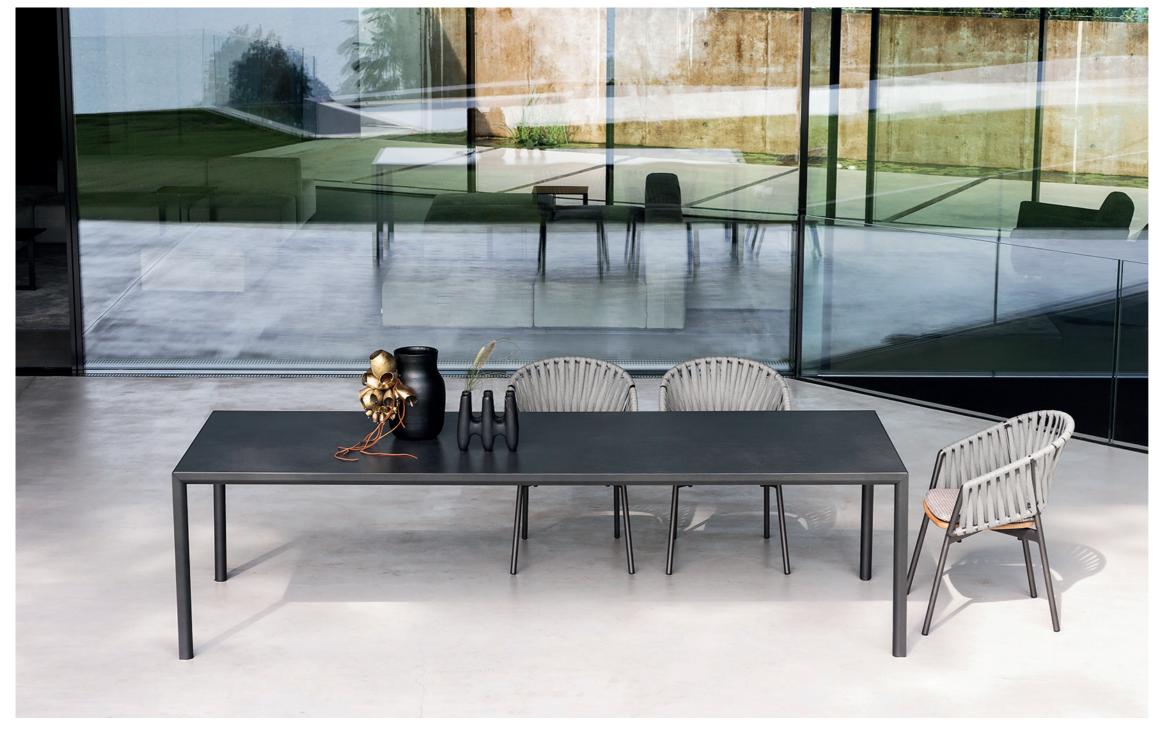

## Plein Air 004 Table

A series of garden tables and armchairs of refined geometry that amazes with its style, details and combinations of materials and finishes. The aluminum frame of the table originates in a line rising up the leg to create an angle, where it continues to become a rounded chassis. The different measurements aim these classy and minimalistic dining tables to be the protagonists and allies of all domestic outdoor and indoor spaces.

## TECHNICAL INFORMATION

DESCRIPTION Table for outdoor use.

STRUCTURE Powder coated aluminium.

TOP Gres.

WEIGHT Structure

58 kg

STORAGE COVER Available.

DIMENSION

 $L220 \times P100 \times H74 cm$ 

W 86" 3/4 × D 39" 3/8 × H 29" 1/8

METAL

Milk Smoke

**TOP GRES** 

Mole

RODA