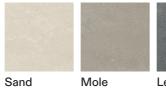

 $L220 \times P100 \times H74 cm$ 

W 86" 3/4 × D 39" 3/8 × H 29" 1/8

METAL

Milk Smoke

**TOP GRES** 

Mole

RODA