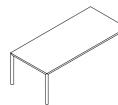

## Plein Air 004 Table

A series of garden tables and armchairs of refined geometry that amazes with its style, details and combinations of materials and finishes. The aluminum frame of the table originates in a line rising up the leg to create an angle, where it continues to become a rounded chassis. The different measurements aim these classy and minimalistic dining tables to be the protagonists and allies of all domestic outdoor and indoor spaces.

 $L220 \times P100 \times H74 cm$ 

W 86" 3/4 × D 39" 3/8 × H 29" 1/8

METAL

Milk Smoke

**TOP GRES** 

Mole

RODA