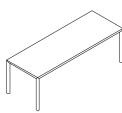

## Plein Air 003 Table

A series of garden tables and armchairs of refined geometry that amazes with its style, details and combinations of materials and finishes. The aluminum frame of the table originates in a line rising up the leg to create an angle, where it continues to become a rounded chassis. The different measurements aim these classy and minimalistic dining tables to be the protagonists and allies of all domestic outdoor and indoor spaces.

## TECHNICAL INFORMATION

DESCRIPTION
Table for outdoor use.

STRUCTURE Powder coated aluminium.

TOP Gres.

WEIGHT Structure

55 kg

STORAGE COVER Available.

DIMENSION

 $L\,220\times P\,80\times H\,74$  cm

W 86" 3/4 × D 31" 1/2 × H 29" 1/8

Materials

METAL

Smoke

Milk

**TOP GRES** 

Sand