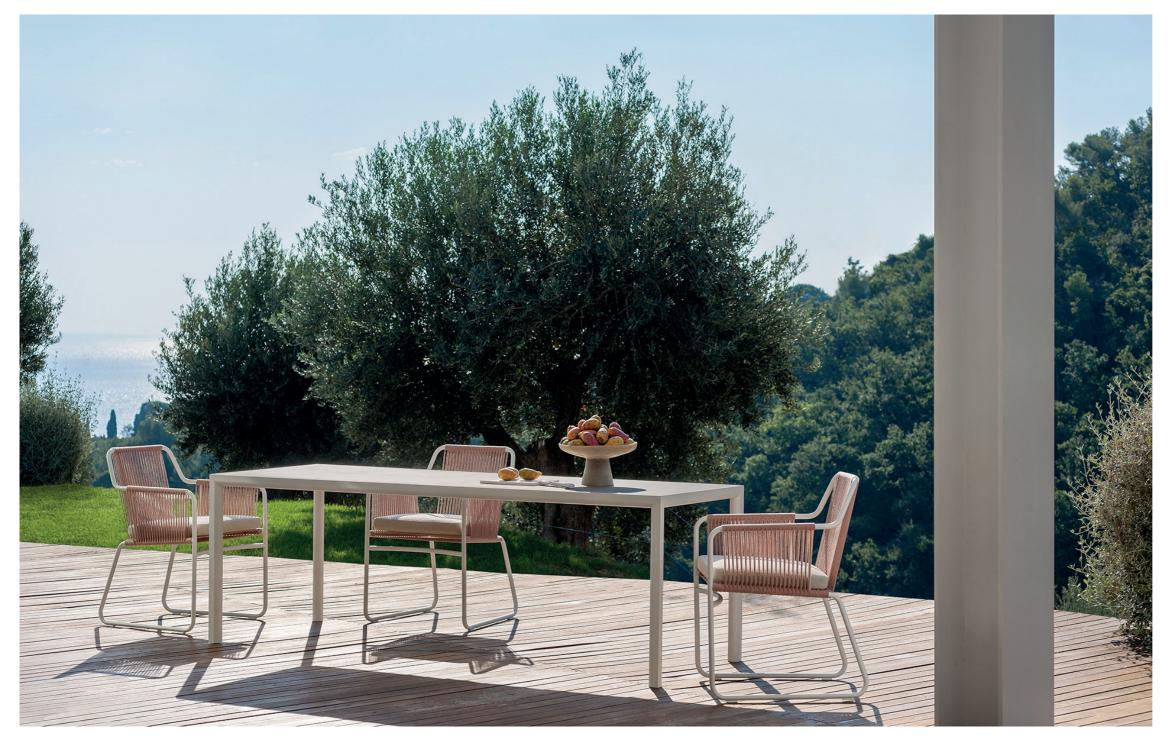

## Plein Air 003 Table

A series of garden tables and armchairs of refined geometry that amazes with its style, details and combinations of materials and finishes. The aluminum frame of the table originates in a line rising up the leg to create an angle, where it continues to become a rounded chassis. The different measurements aim these classy and minimalistic dining tables to be the protagonists and allies of all domestic outdoor and indoor spaces.

## TECHNICAL INFORMATION

DESCRIPTION
Table for outdoor use.

STRUCTURE Powder coated aluminium.

TOP Gres.

WEIGHT Structure

55 kg

STORAGE COVER Available.

DIMENSION

 $L\,220\times P\,80\times H\,74$  cm

W 86" 3/4 × D 31" 1/2 × H 29" 1/8

Materials

METAL

Smoke

Milk

**TOP GRES** 

Sand