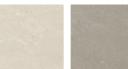

 $L\,220\times P\,80\times H\,74$  cm

W 86" 3/4 × D 31" 1/2 × H 29" 1/8

Materials

METAL

Smoke

Milk

**TOP GRES** 

Sand

Mole