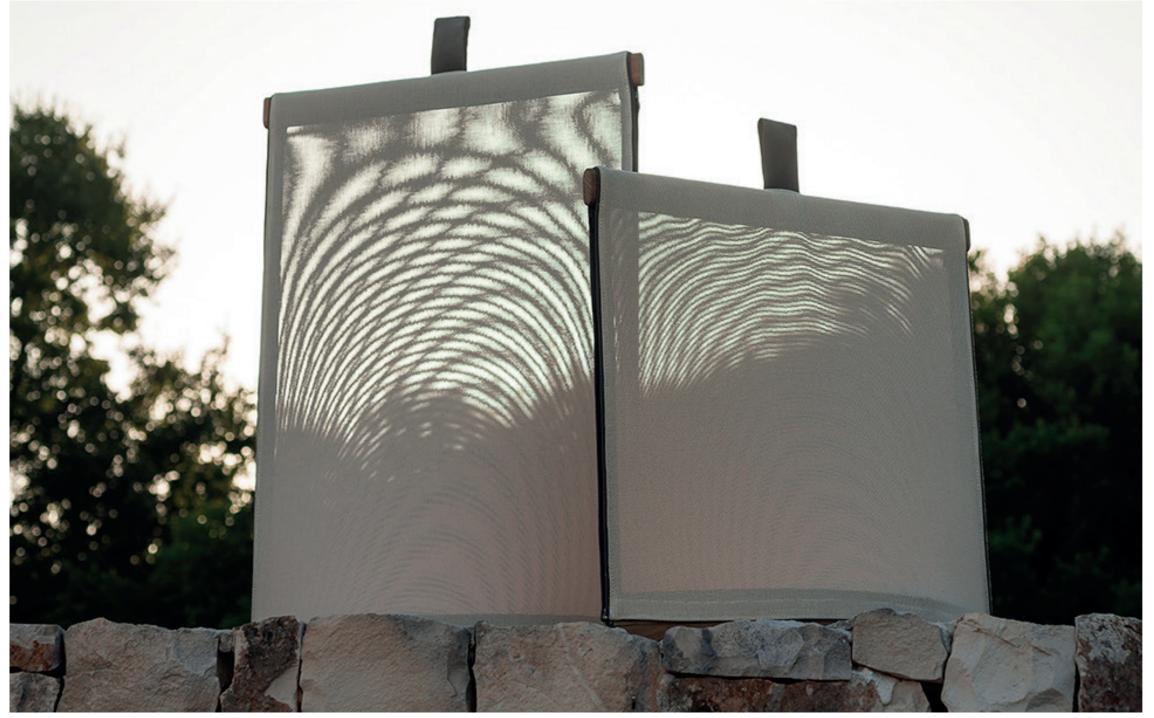

A mesh enclosure, light and almost transparent, that captures the light emitted by a slim base in teak wood: simple elements making up PILLOW, the outdoor light designed to be hung from a tree branch or rested on the ground, to illuminate the environment with its light, more intense or softer, to be managed as needed.