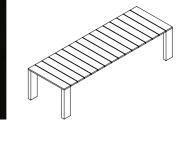

## **Technical Information**

PIER is a teak garden table, suggested for covered areas, as essential as fascinating. Its wooden slats, slightly distanced like the keys of a piano, make us imagine an infinite continuous surface running in the outside landscape.Then, suddenly, the same slats veer vertically and become legs. Easy to combine with different types of outdoor chairs, PIER is the outdoor table, a timeless icon, the undisputed protagonist of open air lunches, both in the rectangular and in the soare versions, but it matches even the most refined sqare versions, but it matches even the most refined indoor setting with great elegance.

## **TECHNICAL INFORMATION**

DESCRIPTION Table for covered outdoor areas.

STRUCTURE Teak.

WEIGHT Structure

115 k g

STORAGE COVER Available.

DIMENSION

L 303 × P 100 × H 75 cm