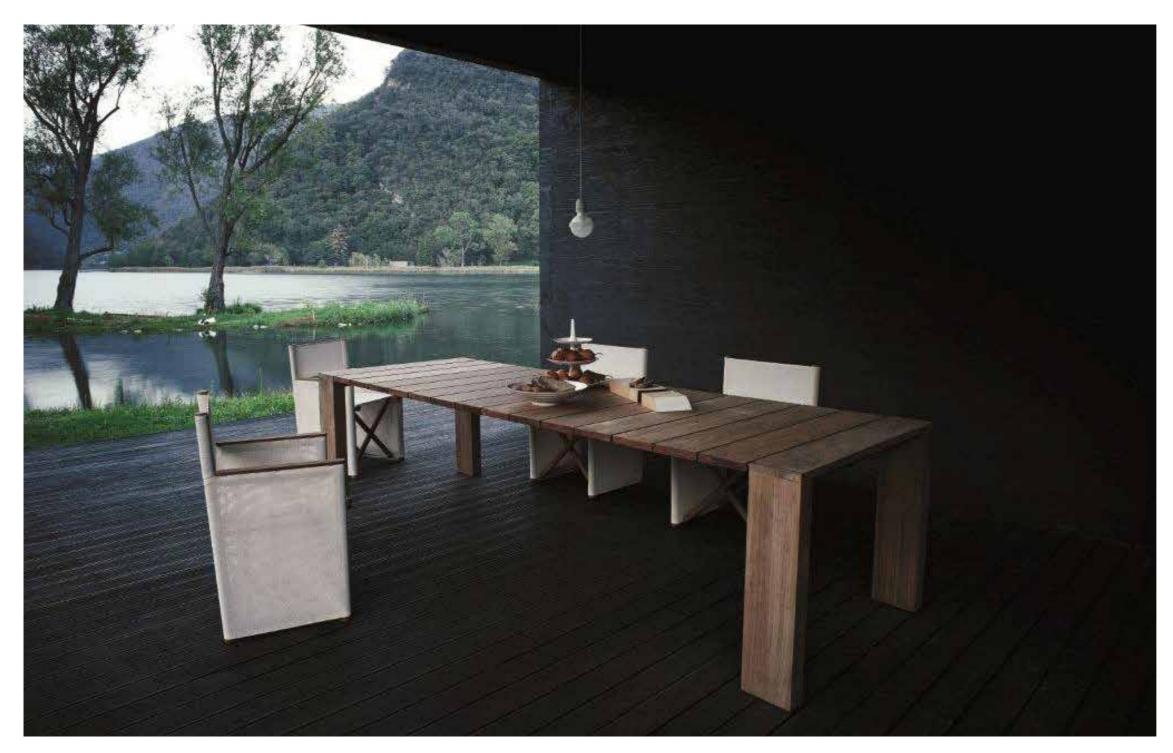

## **Technical Information**

PIER is a teak garden table, suggested for covered areas, as essential as fascinating. Its wooden slats, slightly distanced like the keys of a piano, make us imagine an infinite continuous surface running in the outside landscape.Then, suddenly, the same slats veer vertically and become legs. Easy to combine with different types of outdoor chairs, PIER is the outdoor table, a timeless icon, the undisputed protagonist of open air lunches, both in the rectangular and in the soare versions, but it matches even the most refined sqare versions, but it matches even the most refined indoor setting with great elegance.

## **TECHNICAL INFORMATION**

DESCRIPTION Table for covered outdoor areas.

STRUCTURE Teak.

WEIGHT Structure

115 k g

STORAGE COVER Available.

DIMENSION

L 303 × P 100 × H 75 cm