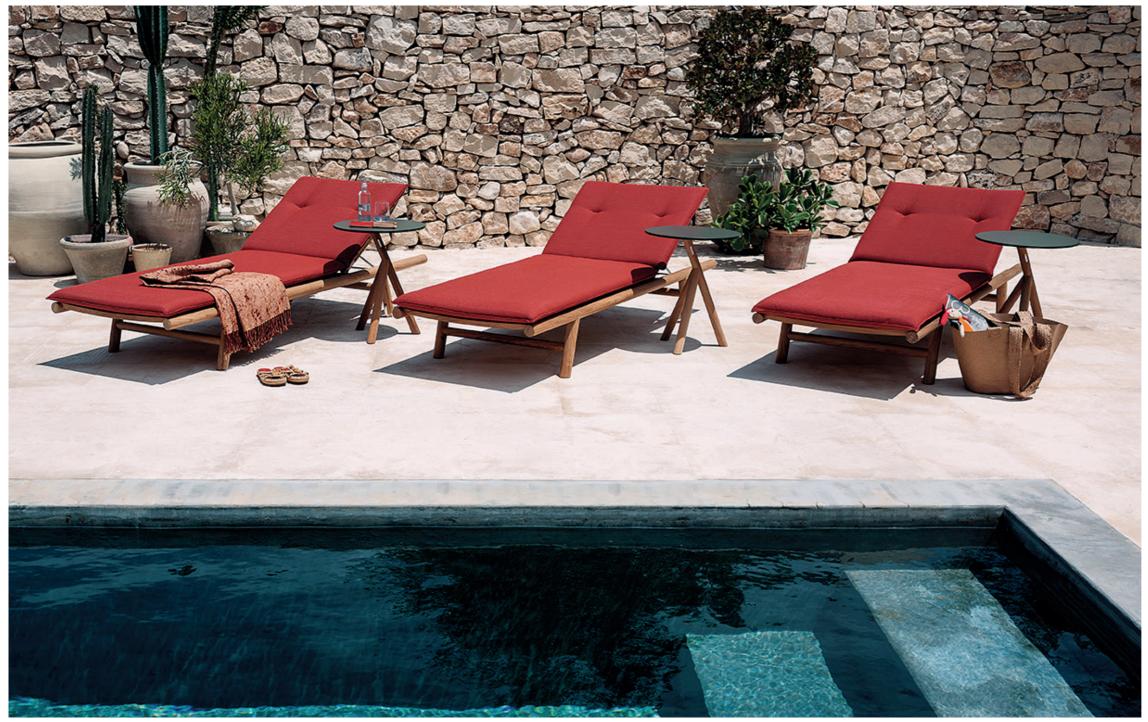

## Orson 008 Sunlounger

Materials

STRUCTURE

RODA

6

## **Technical Information**

The perfect combination of classic teak garden furniture with a contemporary shape: here is ORSON, a collection of outdoor chairs, lounge chairs and a lounger, characterized by harmonious and sinuous lines and by skilful woodworking. From the foldable director's chairs, dressed with Batyline fabric that seem to wear an evening dress, to the sunlounger in teak designed to ensure an ergonomic and comfortable support in perfect balance between material, shape and color, ORSON is the synthesis of a chic outdoor furniture, with a "bourgeois" appeal.

DESCRIPTION Sunlounger for outdoor use.

STRUCTURE Teak or WR teak.

CUSHIONS Standard or hydro draining.

WEIGHT Structure Cushions

28 kg 5 kg

STORAGE COVER Available.

DIMENSION

L71 × P 200 × H 28 cm H cushion 6 cm