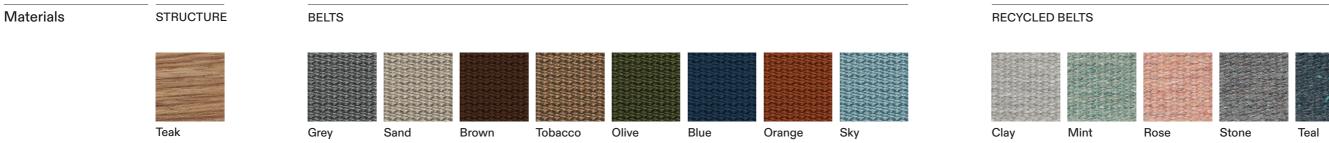

| TECHNICAL INFORMATION                                        |
|--------------------------------------------------------------|
| DESCRIPTION<br>Lounge chair for outdoor use.                 |
| STRUCTURE<br>Teak.                                           |
| BELTS<br>Polyester or acrylic (belt 45 mm).                  |
| SUPPORT<br>Polyester or acrylic belt fixed to the structure. |