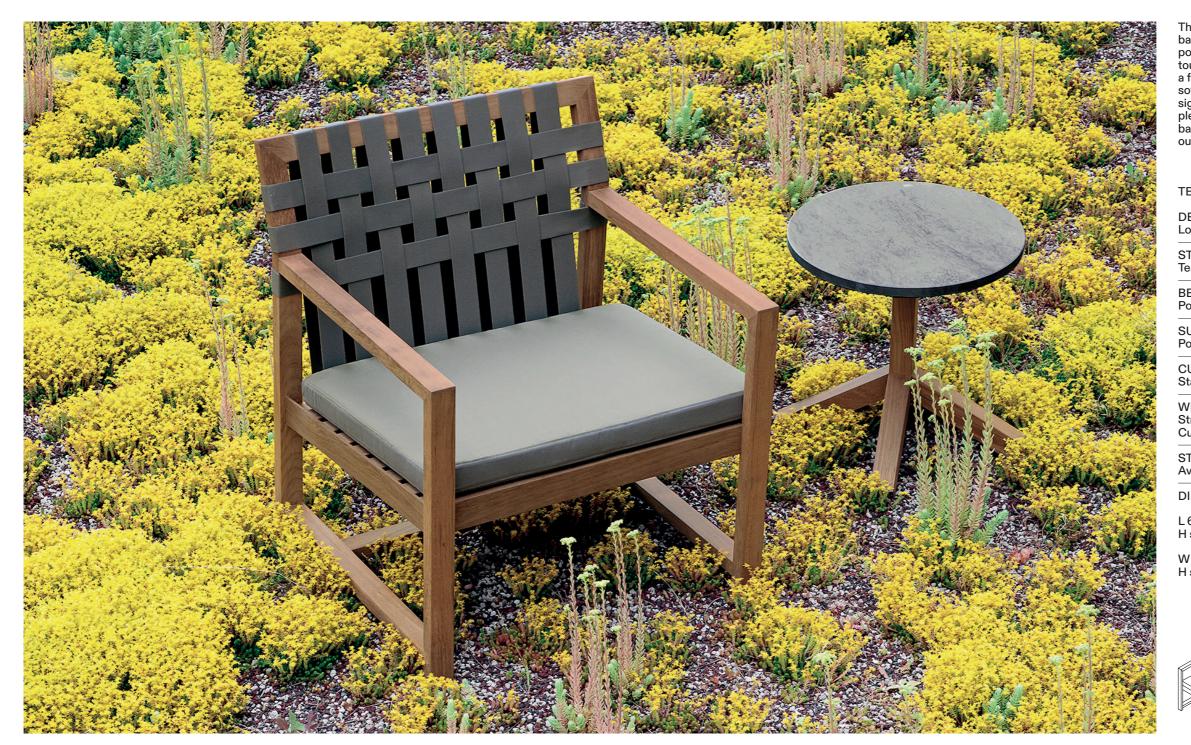

## Network 168 Lounge Chair

The NETWORK outdoor sofas and accessories system bases its concept on a grid made of teak structure and polyester belts: the solidity of wood meets the cottony touch of the polyester belts, as the warp and the weft of a fabric, in an incessant game of empty and full spaces, softened by cushions. NETWORK the first collection signed by Rodolfo Dordoni for RODA, is not just a pleasant outdoor design collection, but a philosophy based on the belief that it is possible to enjoy the outsides like a true and complete interior design project.

| TECHNICAL INFORMATION                                        |
|--------------------------------------------------------------|
| DESCRIPTION<br>Lounge chair for outdoor use.                 |
| STRUCTURE<br>Teak.                                           |
| BELTS<br>Polyester or acrylic (belt 45 mm).                  |
| SUPPORT<br>Polyester or acrylic belt fixed to the structure. |

CUSHIONS Standard or hydro draining.

WEIGHT Structure Cushions (seat)

11 kg 0 , 3 kg

STORAGE COVER Available.

DIMENSION

L 68 × P 69 × H 76cm H seat 34 cm

W 27" 1/8 × D 27" × H 29" 7/8 H seat 13" 3/8