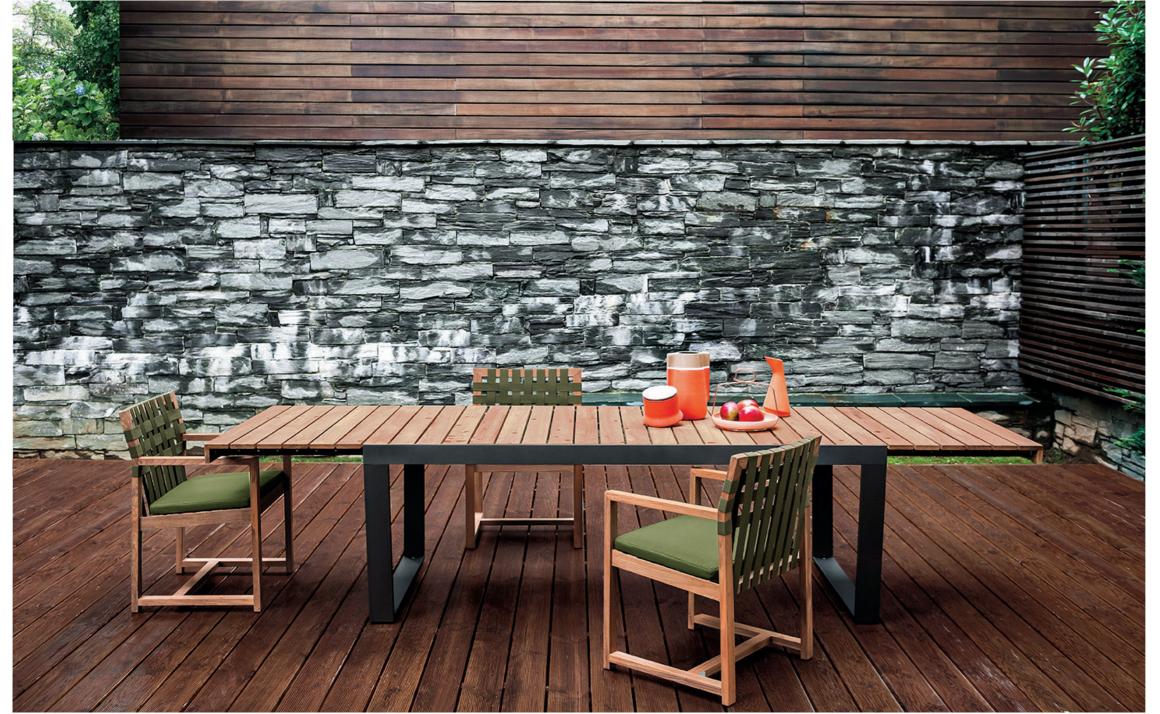

The NETWORK outdoor sofas and accessories system bases its concept on a grid made of teak structure and polyester belts: the solidity of wood meets the cottony touch of the polyester belts, as the warp and the weft of a fabric, in an incessant game of empty and the wert of a fabric, in an incessant game of empty and full spaces, softened by cushions. NETWORK the first collection signed by Rodolfo Dordoni for RODA, is not just a pleasant outdoor design collection, but a philosophy based on the belief that it is possible to enjoy the outsides like a true and complete interior design project.

## TECHNICAL INFORMATION

DESCRIPTION Armchair for outdoor use.

STRUCTURE Teak.

**BELTS** 

Polyester or acrylic (belt 45 mm).

SUPPORT

Polyester or acrylic belt fixed to the structure.

CUSHIONS

Standard or hydro draining.

WEIGHT Structure

Cushions (seat)

10 kg 0,3 kg

STORAGE COVER

Available.

DIMENSION

 $L59 \times P59 \times H184cm$ H seat 44 cm

W 23" 1/4 × D 23" 1/4 × H 33" 1/8 H seat 17" 3/8

Materials

STRUCTURE

Teak

**BELTS** 

Grey

RECYCLED BELTS

Rose