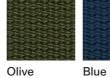

W 23" 1/4 × D 23" 1/4 × H 33" 1/8 H seat 17" 3/8

Materials

STRUCTURE

Teak

**BELTS** 

Grey

RECYCLED BELTS

Rose