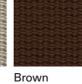

W 23" 1/4 × D 23" 1/4 × H 33" 1/8 H seat 17" 3/8

Materials

STRUCTURE

Teak

**BELTS** 

Grey

RECYCLED BELTS

Rose