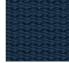

W 23" 1/4 × D 23" 1/4 × H 33" 1/8 H seat 17" 3/8

Materials

STRUCTURE

Teak

**BELTS** 

Grey

RECYCLED BELTS

Rose