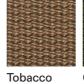

W 23" 1/4 × D 23" 1/4 × H 33" 1/8 H seat 17" 3/8

Materials

STRUCTURE

Teak

**BELTS** 

Grey

RECYCLED BELTS

Rose