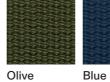

t of a fabric, in an incessant game of empty and full spaces, softened by cushions. NETWORK the first collection signed by Rodolfo Dordoni for RODA, is not just a pleasant outdoor design collection, but a philosophy based on the belief that it is possible to enjoy the outsides like a true and complete interior design project.

## TECHNICAL INFORMATION

DESCRIPTION

Counter height stool for outdoor use.

STRUCTURE Teak.

**BELTS** Polyester or acrylic (belt 45 mm).

**SUPPORT** Polyester or acrylic belt fixed to the structure.

CUSHIONS Standard or hydro draining.

WEIGHT Structure

10 kg 0,3 kg Cushions (seat)

STORAGE COVER Available.

DIMENSION

L50 × P51 × H95cm H seat 55 cm

W 19" 5% × D 20" 1/8 × H 37" 3/8 H seat 21" 5% cm



Materials

STRUCTURE

Teak

**BELTS** 

Grey





Brown











RECYCLED BELTS







Rose





Stone Teal