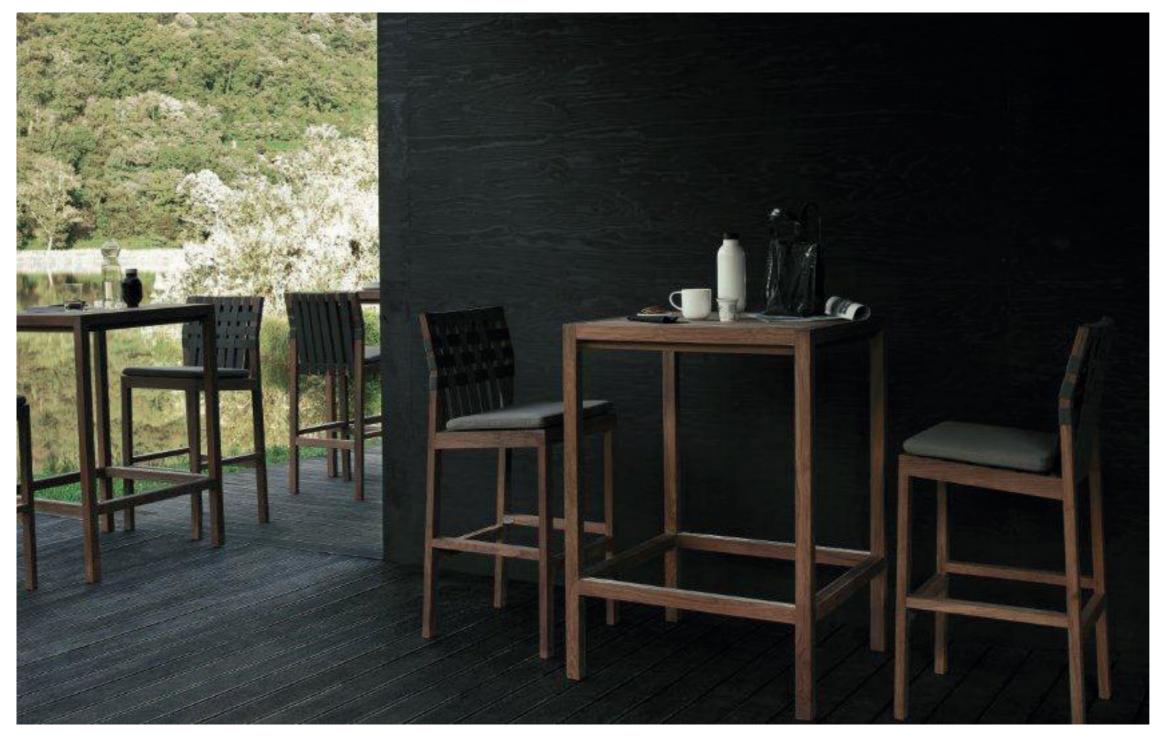

## Network 151 Counter Height Stool

The NETWORK outdoor sofas and accessories system bases its concept on a grid made of teak structure and polyester belts: the solidity of wood meets the cottony touch of the polyester belts, as the warp and the weft of a fabric, in an incessant game of empty and full spaces, softened by cushions. NETWORK the first collection signed by Rodolfo Dordoni for RODA, is not just a pleasant outdoor design collection, but a philosophy based on the belief that it is possible to enjoy the outsides like a true and complete interior design project.

## TECHNICAL INFORMATION

DESCRIPTION

Counter height stool for outdoor use.

STRUCTURE Teak.

**BELTS** Polyester or acrylic (belt 45 mm).

**SUPPORT** Polyester or acrylic belt fixed to the structure.

CUSHIONS Standard or hydro draining.

WEIGHT Structure

10 kg 0,3 kg Cushions (seat)

STORAGE COVER Available.

DIMENSION

L50 × P51 × H95cm H seat 55 cm

W 19" 5% × D 20" 1/8 × H 37" 3/8 H seat 21" 5% cm

Materials

STRUCTURE