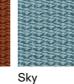

a fabric, in an incessant game of empty and full spaces, softened by cushions. NETWORK the first collection signed by Rodolfo Dordoni for RODA, is not just a pleasant outdoor design collection, but a philosophy based on the belief that it is possible to enjoy the outsides like a true and complete interior design project.

## TECHNICAL INFORMATION

DESCRIPTION

Counter height stool for outdoor use.

STRUCTURE Teak.

**BELTS** Polyester or acrylic (belt 45 mm).

**SUPPORT** Polyester or acrylic belt fixed to the structure.

CUSHIONS Standard or hydro draining.

WEIGHT Structure

10 kg 0,3 kg Cushions (seat)

STORAGE COVER Available.

DIMENSION

L50 × P51 × H95cm H seat 55 cm

W 19" 5% × D 20" 1/8 × H 37" 3/8 H seat 21" 5% cm



Materials

STRUCTURE

Teak

**BELTS** 

Grey





Brown











RECYCLED BELTS







Rose





Stone Teal