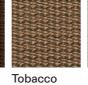

eft of a fabric, in an incessant game of empty and full spaces, softened by cushions. NETWORK the first collection signed by Rodolfo Dordoni for RODA, is not just a pleasant outdoor design collection, but a philosophy based on the belief that it is possible to enjoy the outsides like a true and complete interior design project.

## TECHNICAL INFORMATION

DESCRIPTION

Counter height stool for outdoor use.

STRUCTURE Teak.

**BELTS** Polyester or acrylic (belt 45 mm).

**SUPPORT** Polyester or acrylic belt fixed to the structure.

CUSHIONS Standard or hydro draining.

WEIGHT Structure

10 kg 0,3 kg Cushions (seat)

STORAGE COVER Available.

DIMENSION

L50 × P51 × H95cm H seat 55 cm

W 19" 5% × D 20" 1/8 × H 37" 3/8 H seat 21" 5% cm



Materials

STRUCTURE

Teak

**BELTS** 

Grey





Brown











RECYCLED BELTS







Rose





Stone Teal