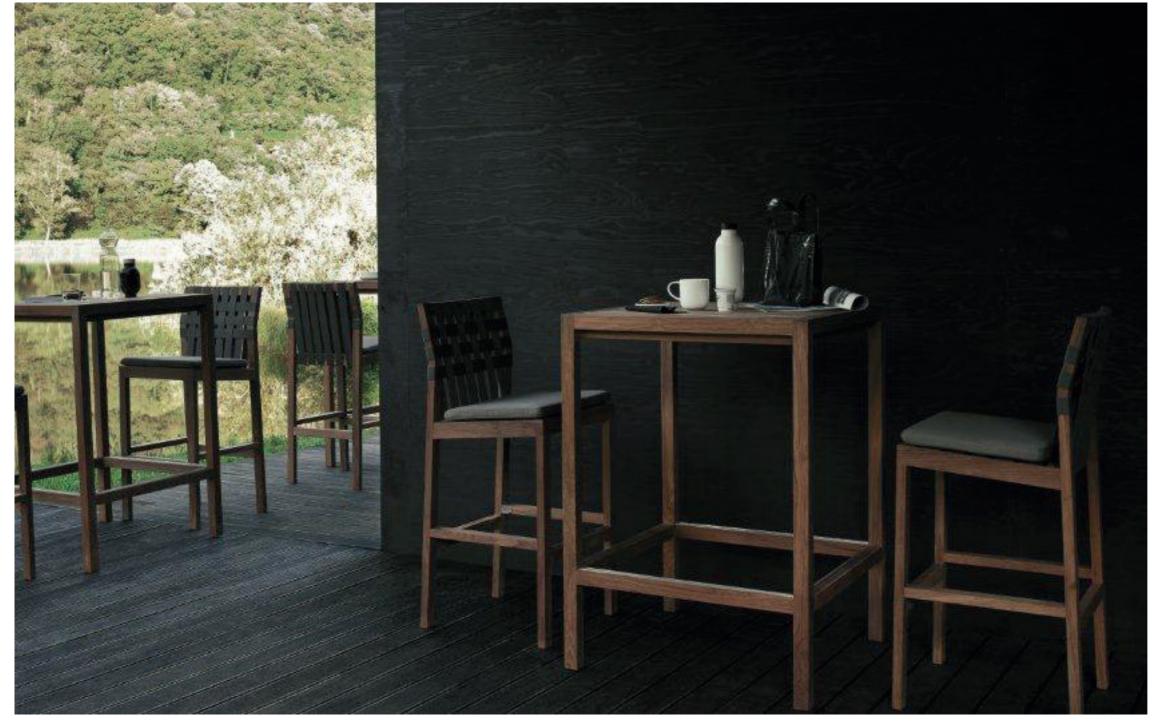

The NETWORK outdoor sofas and accessories system bases its concept on a grid made of teak structure and polyester belts: the solidity of wood meets the cottony touch of the polyester belts, as the warp and the weft of a fabric, in an incessant game of empty and full spaces, softened by cushions. NETWORK the first collection signed by Rodolfo Dordoni for RODA, is not just a pleasant outdoor design collection, but a philosophy based on the belief that it is possible to enjoy the outsides like a true and complete interior design project.

## TECHNICAL INFORMATION

**DESCRIPTION** Bar stool for outdoor use.

STRUCTURE Teak.

**BELTS** 

Polyester or acrylic (belt 45 mm).

**SUPPORT** 

Polyester or acrylic belt fixed to the structure.

CUSHIONS Standard or hydro draining.

WEIGHT Structure Cushions (seat)

10 kg 0,3 kg

STORAGE COVER Available.

DIMENSION

L50 × P51 × H 112cm H seat 75 cm

W 19" 5% × D 20" 1/8 × H 44" 1/8 H seat 29" 1/2

Materials

STRUCTURE