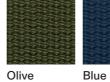

, in an incessant game of empty and full spaces, softened by cushions. NETWORK the first collection signed by Rodolfo Dordoni for RODA, is not just a pleasant outdoor design collection, but a philosophy based on the belief that it is possible to enjoy the outsides like a true and complete interior design project.

## TECHNICAL INFORMATION

**DESCRIPTION** Bar stool for outdoor use.

STRUCTURE Teak.

**BELTS** 

Polyester or acrylic (belt 45 mm).

**SUPPORT** 

Polyester or acrylic belt fixed to the structure.

CUSHIONS Standard or hydro draining.

WEIGHT Structure Cushions (seat)

10 kg 0,3 kg

STORAGE COVER Available.

DIMENSION

L50 × P51 × H 112cm H seat 75 cm

W 19" 5% × D 20" 1/8 × H 44" 1/8 H seat 29" 1/2



Materials

STRUCTURE

Teak



Grey

**BELTS** 



Sand



Brown



Tobacco











RECYCLED BELTS







Rose





Stone Teal