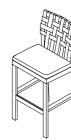

## TECHNICAL INFORMATION

**DESCRIPTION** Bar stool for outdoor use.

STRUCTURE Teak.

**BELTS** 

Polyester or acrylic (belt 45 mm).

**SUPPORT** 

Polyester or acrylic belt fixed to the structure.

CUSHIONS Standard or hydro draining.

WEIGHT Structure Cushions (seat)

10 kg 0,3 kg

STORAGE COVER Available.

DIMENSION

L50 × P51 × H 112cm H seat 75 cm

W 19" 5% × D 20" 1/8 × H 44" 1/8 H seat 29" 1/2

Materials

STRUCTURE