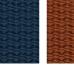

in an incessant game of empty and full spaces, softened by cushions. NETWORK the first collection signed by Rodolfo Dordoni for RODA, is not just a pleasant outdoor design collection, but a philosophy based on the belief that it is possible to enjoy the outsides like a true and complete interior design project.

## TECHNICAL INFORMATION

**DESCRIPTION** Bar stool for outdoor use.

STRUCTURE Teak.

**BELTS** 

Polyester or acrylic (belt 45 mm).

**SUPPORT** 

Polyester or acrylic belt fixed to the structure.

CUSHIONS Standard or hydro draining.

WEIGHT Structure Cushions (seat)

10 kg 0,3 kg

STORAGE COVER Available.

DIMENSION

L50 × P51 × H 112cm H seat 75 cm

W 19" 5% × D 20" 1/8 × H 44" 1/8 H seat 29" 1/2



Materials

STRUCTURE

Teak



Grey

**BELTS** 



Sand



Brown



Tobacco











RECYCLED BELTS







Rose





Stone Teal