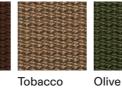

arp and the weft of a fabric, in an incessant game of empty and full spaces, softened by cushions. NETWORK the first collection signed by Rodolfo Dordoni for RODA, is not just a pleasant outdoor design collection, but a philosophy based on the belief that it is possible to enjoy the outsides like a true and complete interior design project.

## TECHNICAL INFORMATION

**DESCRIPTION** Chair for outdoor use.

STRUCTURE Teak.

**BELTS** 

Polyester or acrylic (belt 45 mm).

SUPPORT

Polyester or acrylic belt fixed to the structure.

CUSHIONS Standard or hydro draining.

WEIGHT Structure

Cushions (seat)

9 kg 0,3 kg

STORAGE COVER Available.

DIMENSION

L50 × P58 × H84cm H seat 44 cm

W 19" 5% × D 22" 7/8 × H 33" 1/8 H seat 17" 3/8



Materials

STRUCTURE

Teak



**BELTS** 

Grey





Brown











RECYCLED BELTS







Rose



Stone





RODA