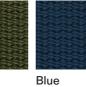

p and the weft of a fabric, in an incessant game of empty and full spaces, softened by cushions. NETWORK the first collection signed by Rodolfo Dordoni for RODA, is not just a pleasant outdoor design collection, but a philosophy based on the belief that it is possible to enjoy the outsides like a true and complete interior design project.

## TECHNICAL INFORMATION

**DESCRIPTION** Chair for outdoor use.

STRUCTURE Teak.

**BELTS** 

Polyester or acrylic (belt 45 mm).

SUPPORT

Polyester or acrylic belt fixed to the structure.

CUSHIONS Standard or hydro draining.

WEIGHT Structure

Cushions (seat)

9 kg 0,3 kg

STORAGE COVER Available.

DIMENSION

L50 × P58 × H84cm H seat 44 cm

W 19" 5% × D 22" 7/8 × H 33" 1/8 H seat 17" 3/8



Materials

STRUCTURE

Teak



**BELTS** 

Grey





Brown











RECYCLED BELTS







Rose



Stone





RODA