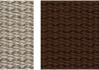

as the warp and the weft of a fabric, in an incessant game of empty and full spaces, softened by cushions. NETWORK the first collection signed by Rodolfo Dordoni for RODA, is not just a pleasant outdoor design collection, but a philosophy based on the belief that it is possible to enjoy the outsides like a true and complete interior design project.

## TECHNICAL INFORMATION

**DESCRIPTION** Chair for outdoor use.

STRUCTURE Teak.

**BELTS** 

Polyester or acrylic (belt 45 mm).

SUPPORT

Polyester or acrylic belt fixed to the structure.

CUSHIONS Standard or hydro draining.

WEIGHT Structure

Cushions (seat)

9 kg 0,3 kg

STORAGE COVER Available.

DIMENSION

L50 × P58 × H84cm H seat 44 cm

W 19" 5% × D 22" 7/8 × H 33" 1/8 H seat 17" 3/8



Materials

STRUCTURE

Teak



**BELTS** 

Grey





Brown











RECYCLED BELTS







Rose



Stone





RODA