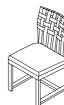

## TECHNICAL INFORMATION

**DESCRIPTION** Chair for outdoor use.

STRUCTURE Teak.

**BELTS** 

Polyester or acrylic (belt 45 mm).

SUPPORT

Polyester or acrylic belt fixed to the structure.

CUSHIONS Standard or hydro draining.

WEIGHT Structure

Cushions (seat)

9 kg 0,3 kg

STORAGE COVER Available.

DIMENSION

L50 × P58 × H84cm H seat 44 cm

W 19" 5% × D 22" 7/8 × H 33" 1/8 H seat 17" 3/8

Materials