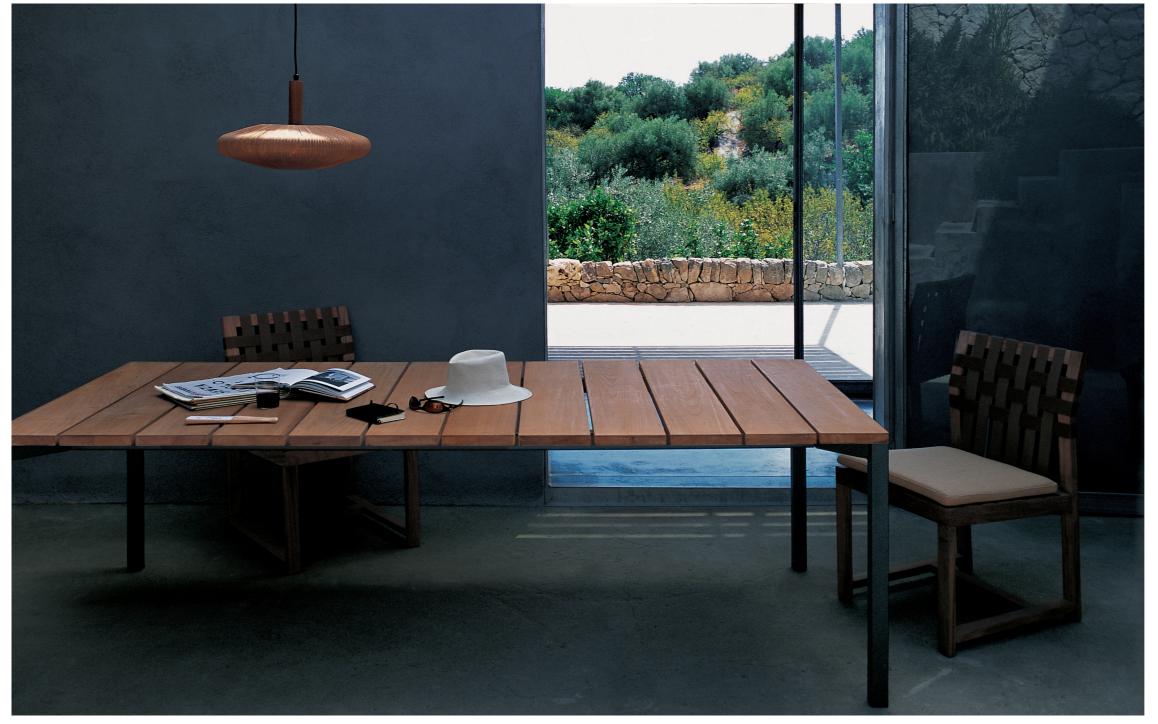

The NETWORK outdoor sofas and accessories system The NETWORK outdoor sofas and accessories system bases its concept on a grid made of teak structure and polyester belts: the solidity of wood meets the cottony touch of the polyester belts, as the warp and the weft of a fabric, in an incessant game of empty and full spaces, softened by cushions. NETWORK the first collection signed by Rodolfo Dordoni for RODA, is not just a pleasant outdoor design collection, but a philosophy based on the belief that it is possible to enjoy the outsides like a true and complete interior design project.

## TECHNICAL INFORMATION

**DESCRIPTION** Chair for outdoor use.

STRUCTURE Teak.

**BELTS** 

Polyester or acrylic (belt 45 mm).

SUPPORT

Polyester or acrylic belt fixed to the structure.

CUSHIONS Standard or hydro draining.

WEIGHT Structure

Cushions (seat)

9 kg 0,3 kg

STORAGE COVER Available.

DIMENSION

L50 × P58 × H84cm H seat 44 cm

W 19" 5% × D 22" 7/8 × H 33" 1/8 H seat 17" 3/8

Materials