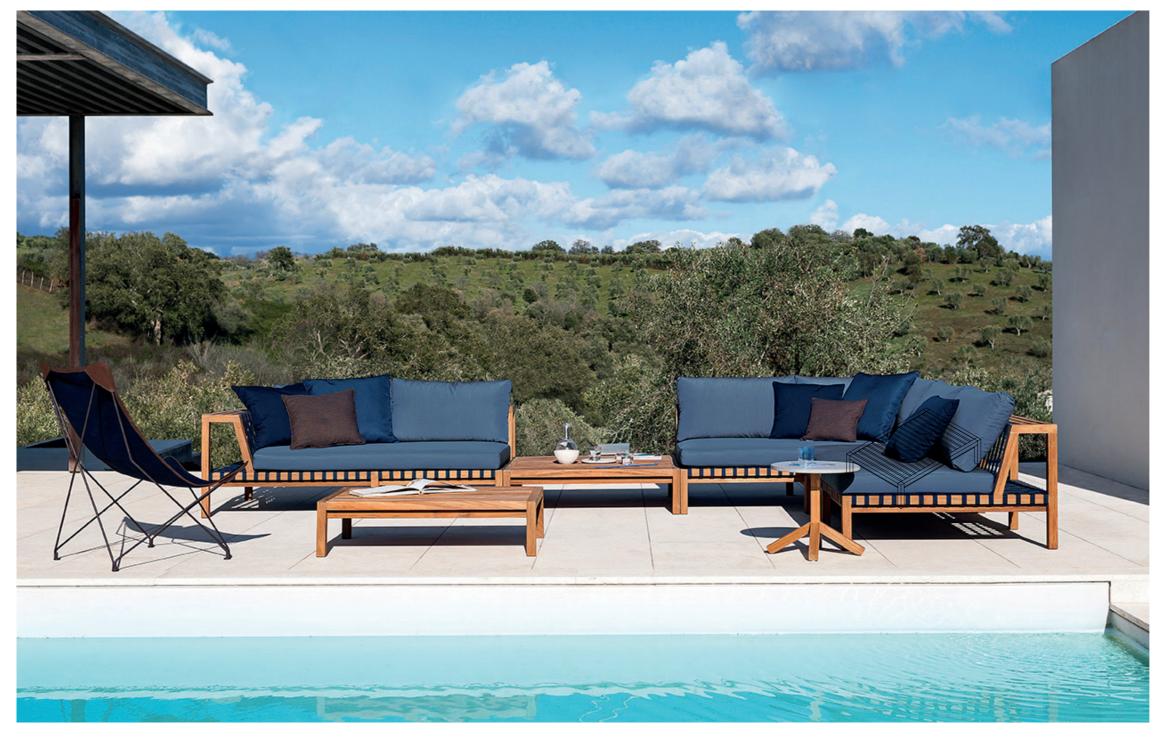

The NETWORK outdoor sofas and accessories system bases its concept on a grid made of teak structure and polyester belts: the solidity of wood meets the cottony touch of the polyester belts, as the warp and the weft of a fabric, in an incessant game of empty and full spaces, softened by cushions. NETWORK the first collection signed by Rodolfo Dordoni for RODA, is not just a pleasant outdoor design collection, but a philosophy based on the belief that it is possible to enjoy the outsides like a true and complete interior design project.