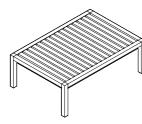

## TECHNICAL INFORMATION

DESCRIPTION
Coffee table for outdoor use.

STRUCTURE Teak.

WEIGHT

Structure 21 kg

STORAGE COVER Available.

DIMENSION

 $L110 \times P72 \times H38 cm$ 

W 43" 1/4 × D28" 3/8 × H 15"

Materials

STRUCTURE

Teak