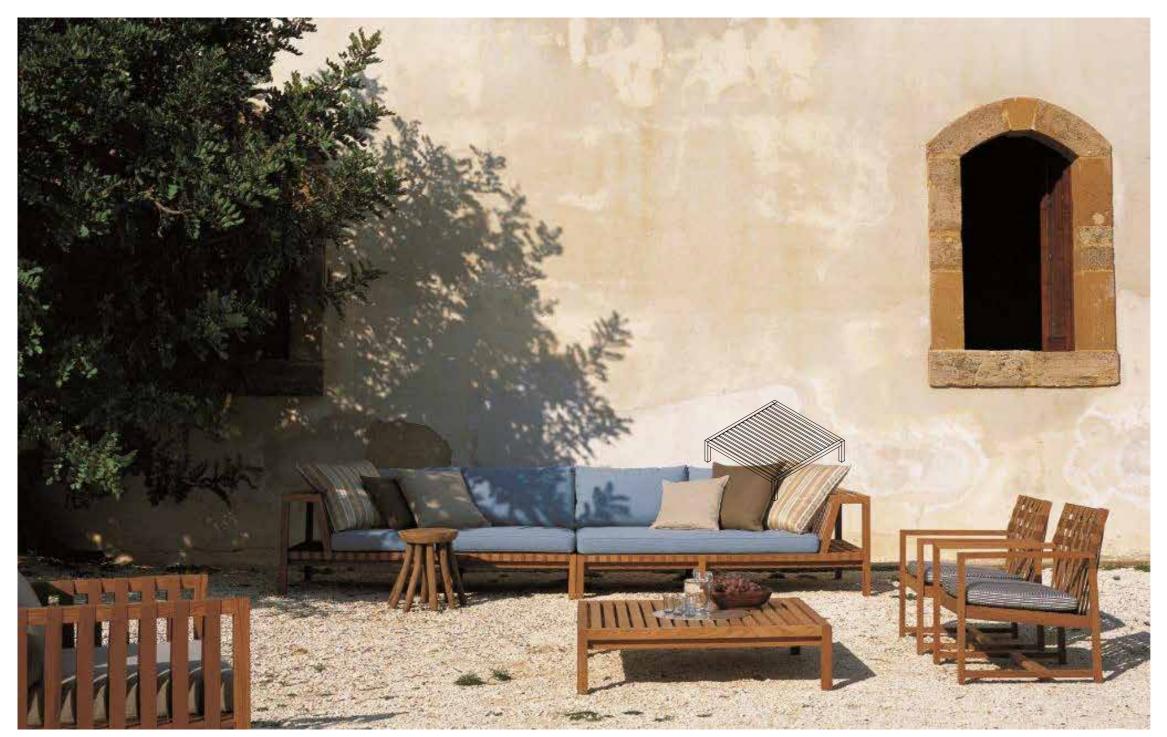

## Network 038 Coffee Table

Materials

STRUCTURE

Teak

Design Rodolfo Dordoni

The NETWORK outdoor sofas and accessories system bases its concept on a grid made of teak structure and polyester belts: the solidity of wood meets the cottony touch of the polyester belts, as the warp and the weft of a fabric, in an incessant game of empty and full spaces, softened by cushions. NETWORK the first collection signed by Rodolfo Dordoni for RODA, is not just a pleasant outdoor design collection, but a philosophy based on the belief that it is possible to enjoy the outsides like a true and complete interior design project.