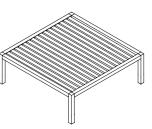

## Network 038 Coffee Table

Materials

STRUCTURE

Teak

Design Rodolfo Dordoni

The NETWORK outdoor sofas and accessories system bases its concept on a grid made of teak structure and polyester belts: the solidity of wood meets the cottony touch of the polyester belts, as the warp and the weft of a fabric, in an incessant game of empty and full spaces, softened by cushions. NETWORK the first collection signed by Rodolfo Dordoni for RODA, is not just a pleasant outdoor design collection, but a philosophy based on the belief that it is possible to enjoy the outsides like a true and complete interior design project.

| TECHNICAL INFORMATIO                        | N     |
|---------------------------------------------|-------|
| DESCRIPTION<br>Coffee table for outdoor use | ).    |
| STRUCTURE<br>Teak.                          |       |
| WEIGHT<br>Structure                         | 26 kg |

STORAGE COVER Available.

DIMENSION

L 110 × P 110 × H 38 cm

W 43" ¼ × D 43" ¼ × H 15"