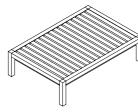

TECHNICAL INFORMATION

DESCRIPTION
Coffee table for outdoor use.

STRUCTURE Teak.

WEIGHT Structure

20 kg

STORAGE COVER Available.

DIMENSION

 $L110 \times P72 \times H28 cm$ 

W 43" 1/4 × D 28" 3/8 × H 11"

Materials

STRUCTURE

Teak