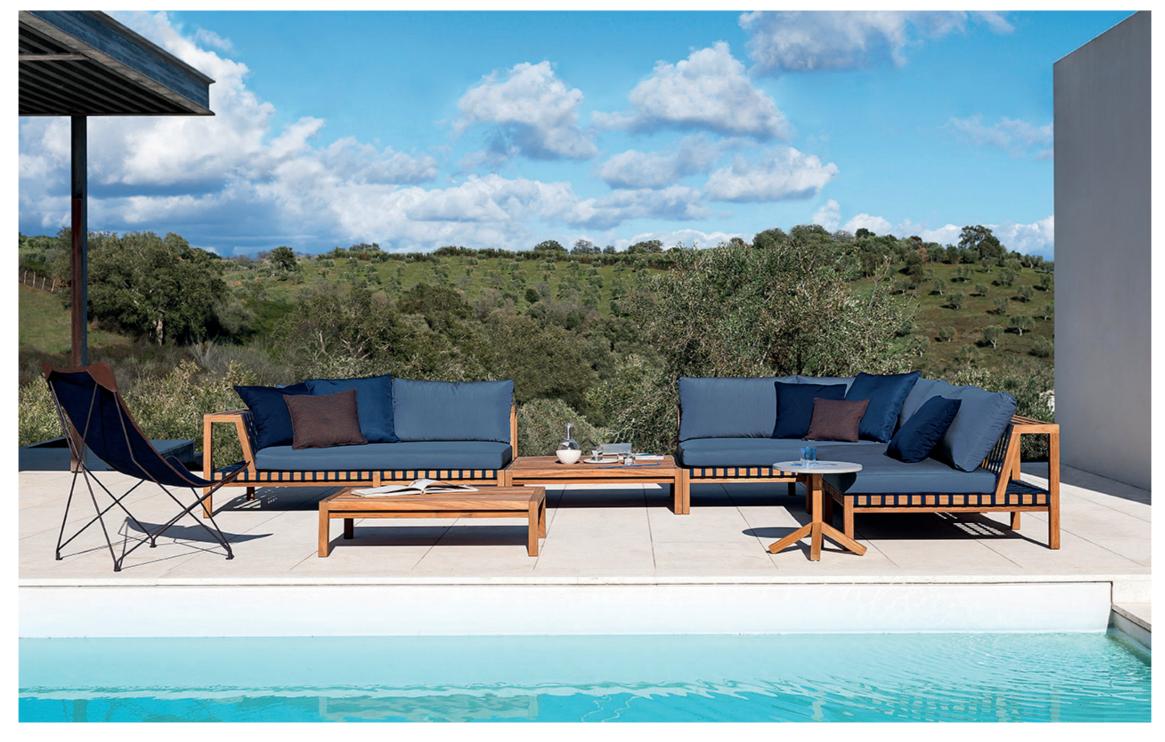

The NETWORK outdoor sofas and accessories system bases its concept on a grid made of teak structure and polyester belts: the solidity of wood meets the cottony touch of the polyester belts, as the warp and the weft of a fabric, in an incessant game of empty and full spaces, softened by cushions. NETWORK the first collection signed by Rodolfo Dordoni for RODA, is not just a pleasant outdoor design collection, but a philosophy based on the belief that it is possible to enjoy the outsides like a true and complete interior design project.

TECHNICAL INFORMATION

DESCRIPTION
Coffee table for outdoor use.

STRUCTURE Teak.

WEIGHT Structure

20 kg

STORAGE COVER Available.

DIMENSION

 $L110 \times P72 \times H28 cm$ 