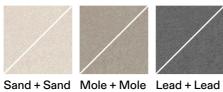

## Leaf 002 Coffee Table

Imagine this collection as a leaf that falls from the trees and becomes a perfect accessorize to the garden furniture; LEAF is a collection of outdoor side tables also designed to be combined with each others, creating a harmonious game of tops in two heights and of different hues, of "natural inspiration". The variety of colours availlable for the tops in gres, allows many different combinations which wink at the fabrics and finishes palette offered by RODA for the outdoor design, that erniches year after year.

DIMENSION

 $L67 \times P120 \times H28 cm$ 

W 26" 3/8 × D 47" 1/4 × H 11"

Materials

METAL

**TOP GRES** 

TOP/BI-COLOR GRES

RODA