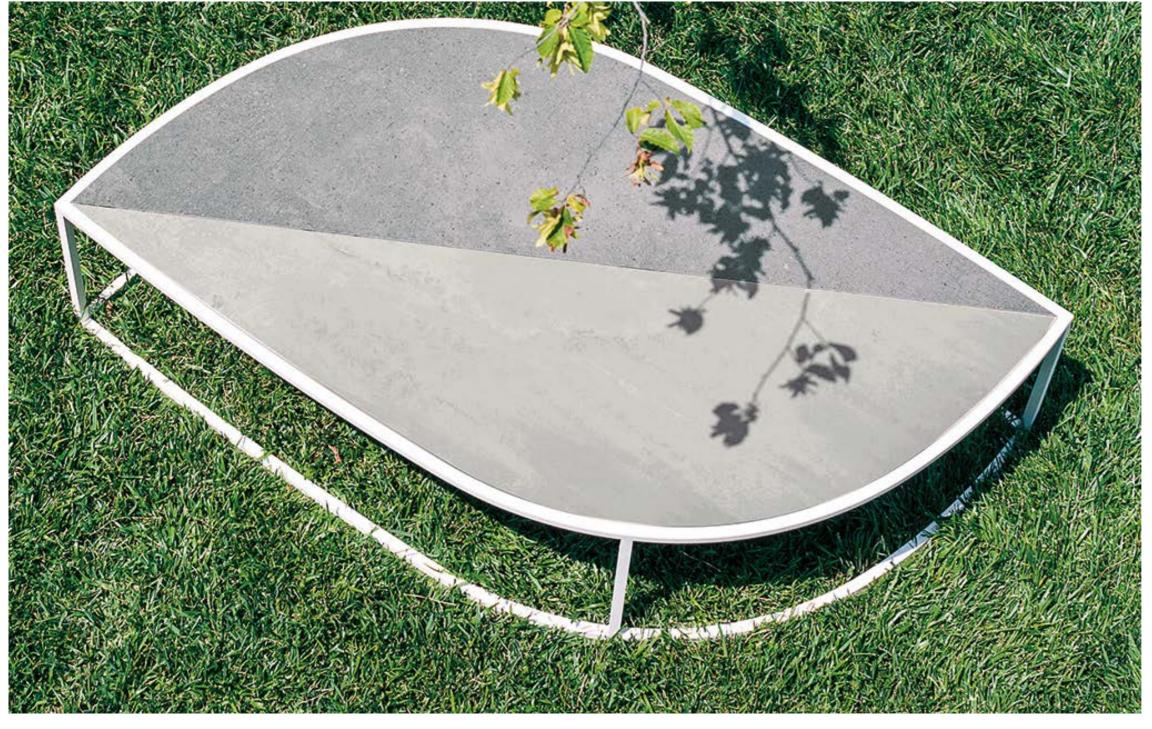

## Leaf 002 Coffee Table

Imagine this collection as a leaf that falls from the trees and becomes a perfect accessorize to the garden furniture; LEAF is a collection of outdoor side tables also designed to be combined with each others, creating a harmonious game of tops in two heights and of different hues, of "natural inspiration". The variety of colours availlable for the tops in gres, allows many different combinations which wink at the fabrics and finishes palette offered by RODA for the outdoor design, that erniches year after year.

## TECHNICAL INFORMATION

DESCRIPTION Coffee table for outdoor use.

STRUCTURE Powder coated stainless steel.

WEIGHT Structure

19 kg

TOP Gres

STORAGE COVER

Available.

DIMENSION

 $L67 \times P120 \times H28 cm$ 

W 26" 3/8 × D 47" 1/4 × H 11"

Materials

METAL

**TOP GRES** 

TOP/BI-COLOR GRES

RODA