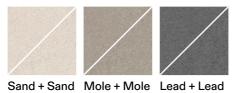

 $L40 \times P70 \times H42 cm$ 

W 16" × D 27" <sup>2</sup>/<sub>3</sub> × H 16" <sup>2</sup>/<sub>3</sub>

Materials

METAL

**TOP GRES** 

TOP/BI-COLOR GRES

RODA