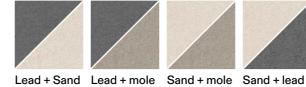

 $L40 \times P70 \times H42 cm$ 

W 16" × D 27" <sup>2</sup>/<sub>3</sub> × H 16" <sup>2</sup>/<sub>3</sub>

Materials

METAL

**TOP GRES** 

TOP/BI-COLOR GRES

RODA