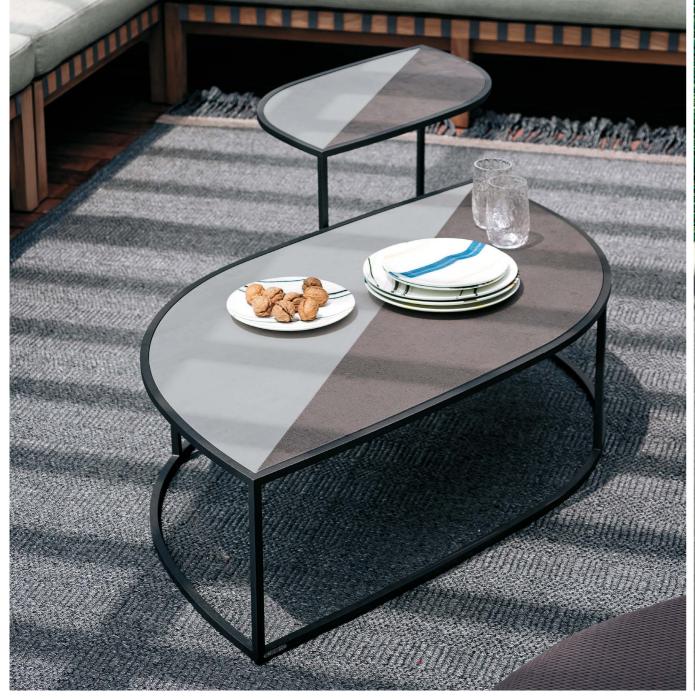

## Leaf 001 Side Table

Imagine this collection as a leaf that falls from the trees and becomes a perfect accessorize to the garden furniture; LEAF is a collection of outdoor side tables also designed to be combined with each others, creating a harmonious game of tops in two heights and of different hues, of "natural inspiration". The variety of colours availlable for the tops in gres, allows many different combinations which wink at the fabrics and finishes palette offered by RODA for the outdoor design, that erniches year after year.

TECHNICAL INFORMATION

DESCRIPTION Side table for outdoor use.

STRUCTURE Powder coated stainless steel.

TOP Gres

> WEIGHT Structure

11 kg

STORAGE COVER Available.

DIMENSION

 $L40 \times P70 \times H42 cm$ 

W 16" × D 27" <sup>2</sup>/<sub>3</sub> × H 16" <sup>2</sup>/<sub>3</sub>

Materials

METAL

**TOP GRES** 

TOP/BI-COLOR GRES

RODA