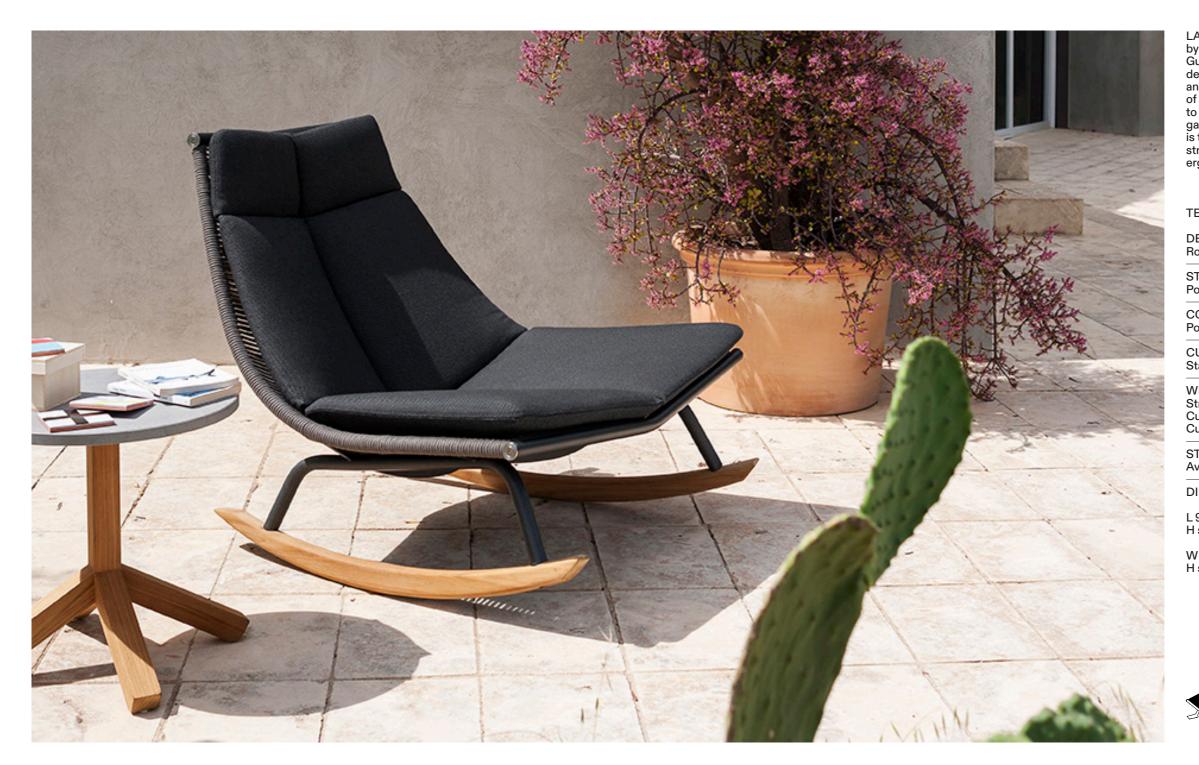

## Laze 003 Rocking Chair

LAZE is the new lounge chair collection proposed by RODA, conceived and designed by Gordon Guillaumier, whose main features are, once again, design, comfort and functionality. Thanks to a sinuous and enveloping silhouette which resemble the shape of a big leaf, this outdoor furniture collection allows to enjoy the unique comfort which is typical of RODA's garden chairs. The tubular shell, in stainless steel, is the frame on which the polyester filaments are stretched, cleverly strung, to create a seat perfectly ergonomic, wide and welcoming.

**TECHNICAL INFORMATION** 

DESCRIPTION Rocking chair for outdoor use.

STRUCTURE Powder coated stainless steel.

CORDS Polyester or acrylic (cord Ø 7 mm).

CUSHIONS Standard or hydro draining.

| 23 kg  |
|--------|
| 1 kg   |
| 2,8 kg |
|        |