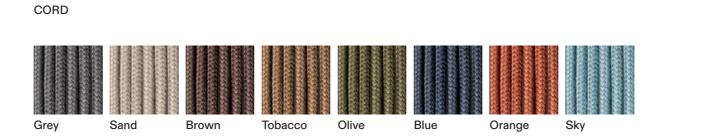

**TECHNICAL INFORMATION** 

DESCRIPTION Rocking chair for outdoor use.

STRUCTURE Powder coated stainless steel.

CORDS Polyester or acrylic (cord Ø 7 mm).

CUSHIONS Standard or hydro draining.

| 23 kg  |
|--------|
| 1 kg   |
| 2,8 kg |
|        |