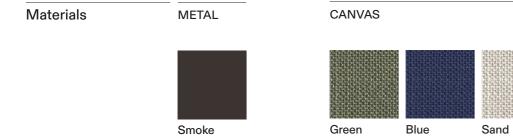

## STRUCTURE

Powder coated stainless steel.

## CANVAS

Cotton treated with teflon with leather inserts.