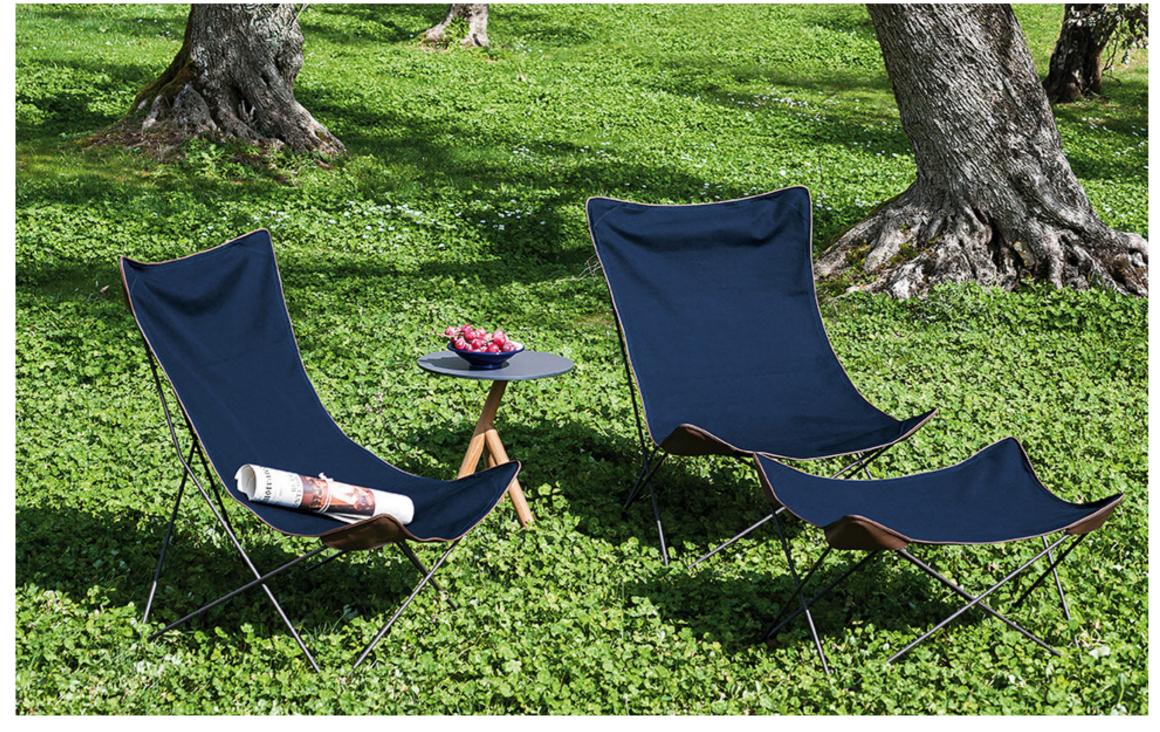

Among the outdoor armchairs, LAWRENCE stands out for being a simple product in appearance, but actually elegant, transversal, and timeless: a cotton cloth, proposed in mimetic colours that matches the outdoor furniture and the landscape, is enriched by a profile and by four pockets in leather which wrap the top of the isostatic vertics of the metal rod. The enveloping seat and the practical coordinated outdoor stool invite you to sit and relax at first sight. The form follows a function. And all this can be design furniture.

### DESCRIPTION

Stool for outdoor use.