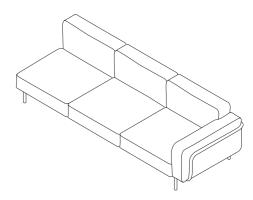

## Estendo 312 Three-seater Left Module

Its linear design and extensible modularity promote the flexibility of an elegant, highly functional sofa. ESTENDO is a new line of seating. In all simplicity, it unites straight lines and curves thanks to disappearing joints in the aluminium frame that holds the cushions. The seats of the armchair and sofa are welcoming and commodious. Modules with or without armrests are available in different configurations, including corner elements. A very comfortable set that adapts to the space and extends harmoniously.

DIMENSION

L 243 × P 84 × H 72 cm H seat 37 cm

W 95"¾ × D 33"¼ × H 28"¾ H seat 14" ½

Materials

METAL

Smoke

Mill