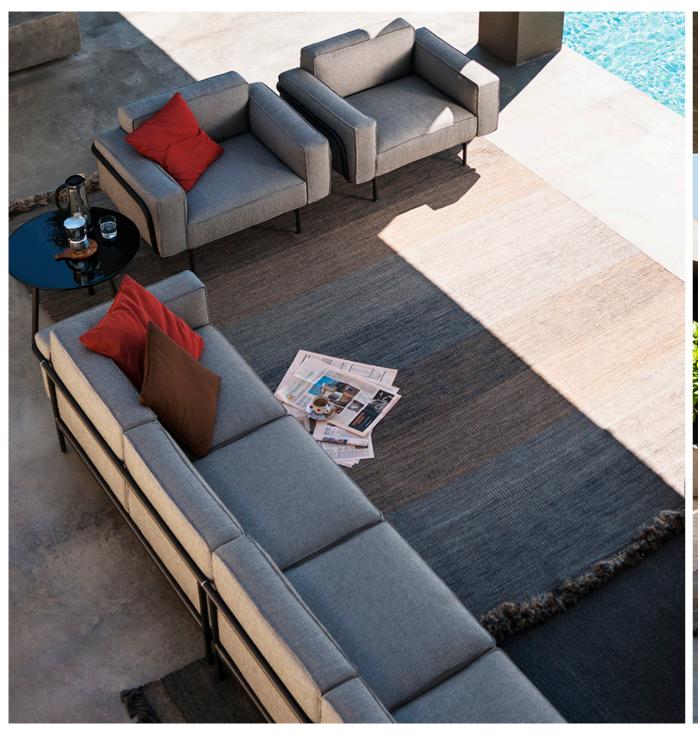

## Estendo 312 Three-seater Left Module

Its linear design and extensible modularity promote the flexibility of an elegant, highly functional sofa. ESTENDO is a new line of seating. In all simplicity, it unites straight lines and curves thanks to disappearing joints in the aluminium frame that holds the cushions. The seats of the armchair and sofa are welcoming and commodious. Modules with or without armrests are available in different configurations, including corner elements. A very comfortable set that adapts to the space and extends harmoniously.

DIMENSION

L 243 × P 84 × H 72 cm H seat 37 cm

W 95"¾ × D 33"¼ × H 28"¾ H seat 14" ½

Materials

METAL

Smoke

Mill