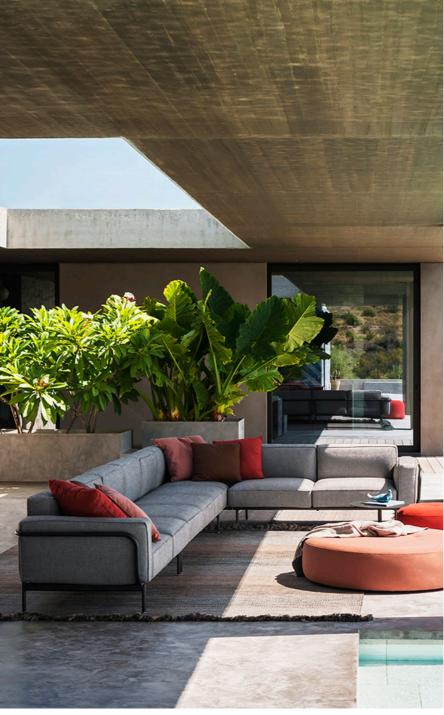

## Estendo 312 Three-seater Left Module

Its linear design and extensible modularity promote the flexibility of an elegant, highly functional sofa. ESTENDO is a new line of seating. In all simplicity, it unites straight lines and curves thanks to disappearing joints in the aluminium frame that holds the cushions. The seats of the armchair and sofa are welcoming and commodious. Modules with or without armrests are available in different configurations, including corner elements. A very comfortable set that adapts to the space and extends harmoniously.