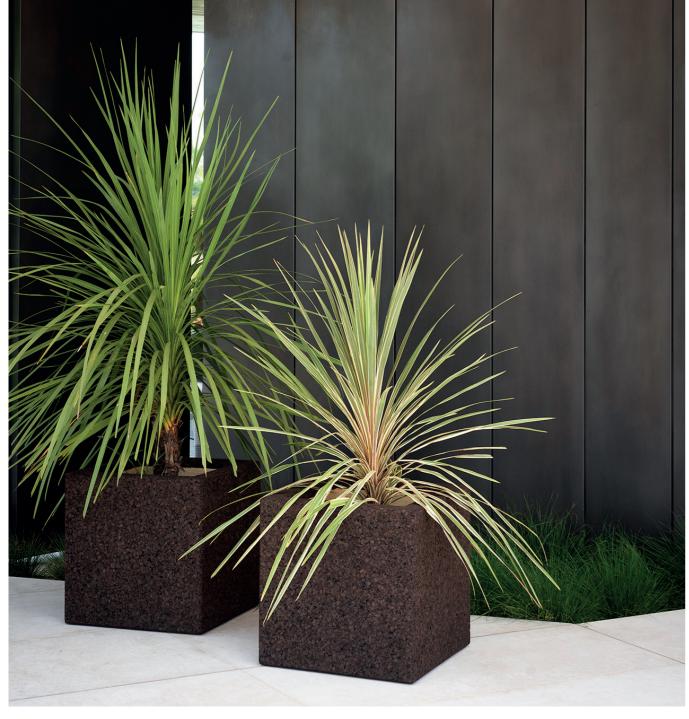

Reminiscent of a tree trunk.

CORTICA is a brown cork planter with a cylindrical shape and rounded edges, ready to house and enhance plants and flowers. The material is completely natural and consists of particles of cork bound by resins from the original plant and treated with high-temperature water vapour.

CORTICA can be used as a pot or a planter: the drainage hole in the base can be left open or blocked with the special plug supplied, also made of cork.

## TECHNICAL INFORMATION

DESCRIPTION Planter for outdoor use.

STRUCTURE cork.

WEIGHT

12,5 kg Structure

DIMENSION

 $L50 \times P100 \times H50 cm$ 

W 19" 3/4 × D 39" 3/8 × H 19" 3/4