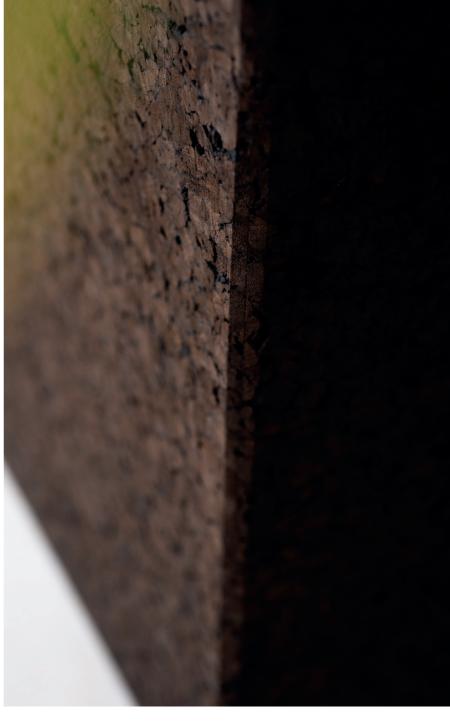

Reminiscent of a tree trunk.

CORTICA is a brown cork planter with a cylindrical shape and rounded edges, ready to house and enhance plants and flowers. The material is completely natural and consists of particles of cork bound by resins from the original plant and treated with high-temperature water vapour.

Materials

STRUCTURE

Cork