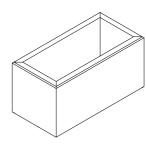

## TECHNICAL INFORMATION

DESCRIPTION Planter for outdoor use.

STRUCTURE cork.

WEIGHT

12,5 kg Structure

DIMENSION

 $L50 \times P100 \times H50 cm$ 

W 19" 3/4 × D 39" 3/8 × H 19" 3/4