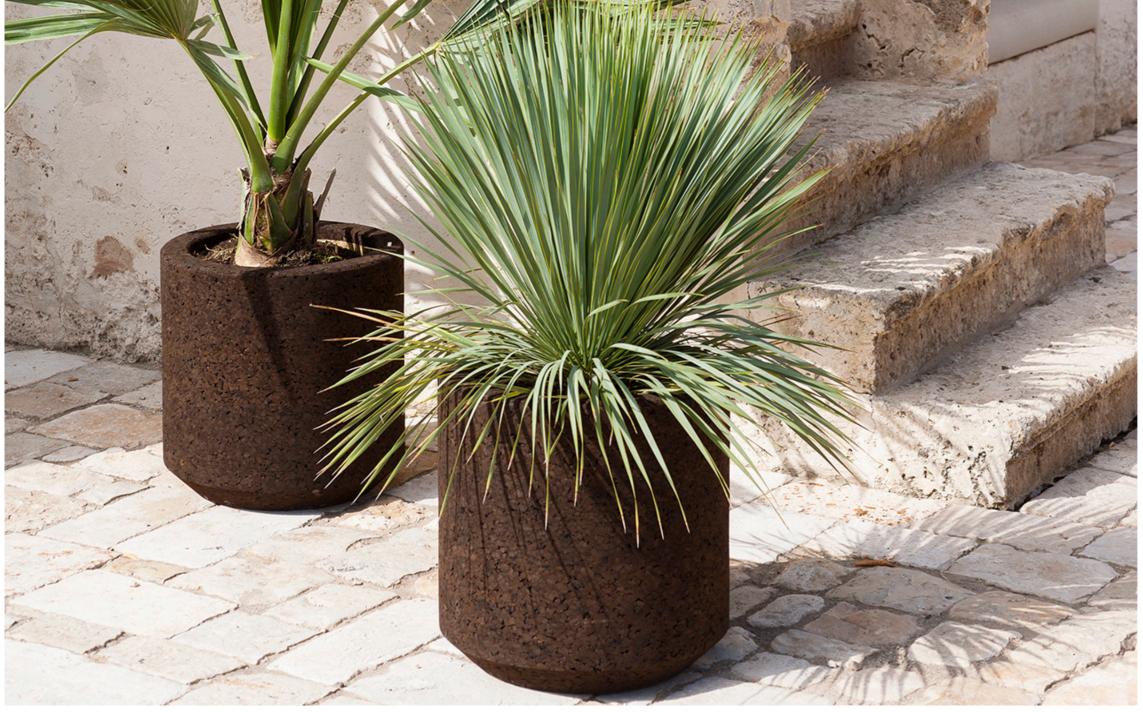

Reminiscent of a tree trunk.

CORTICA is a brown cork planter with a cylindrical shape and rounded edges, ready to house and enhance plants and flowers. The material is completely natural and consists of particles of cork bound by resins from the original plant and treated with high-temperature water vapour.

CORTICA can be used as a pot or a planter: the drainage hole in the base can be left open or blocked with the special plug supplied, also made of cork.

## TECHNICAL INFORMATION

DESCRIPTION Planter for outdoor use.

STRUCTURE cork.

WEIGHT

Structure 9 kg

DIMENSION

 $\emptyset$  50 × H 50 cm

Ø 19" % × H 19" %