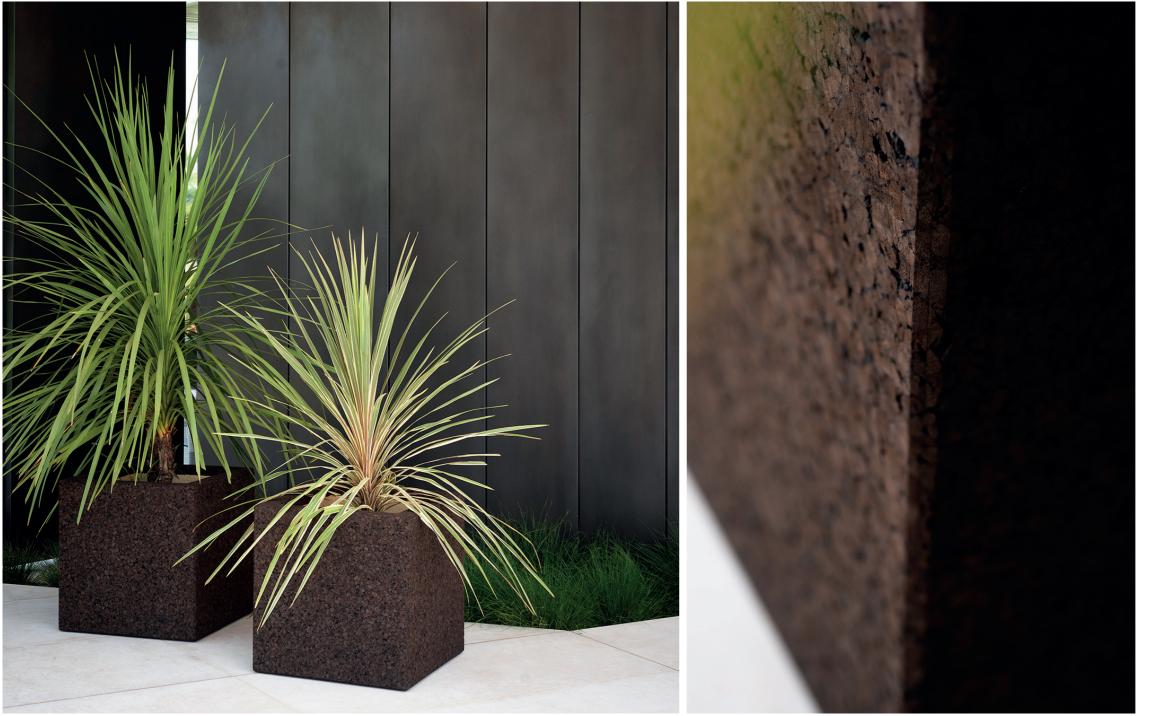

## Cortica 001 Planter

Materials

STRUCTURE

Cork

Reminiscent of a tree trunk. CORTICA is a brown cork planter with a cylindrical shape and rounded edges, ready to house and enhance plants and flowers. The material is completely natural and consists of particles of cork bound by resins from the original plant and treated with high-temperature water vapour. CORTICA can be used as a pot or a planter: the drainage hole in the base can be left open or blocked with the special plug supplied, also made of cork.

**TECHNICAL INFORMATION** 

DESCRIPTION Planter for outdoor use.

STRUCTURE cork.

WEIGHT Structure

7,5 kg

DIMENSION

L 50 × P 50 × H 50 cm

W 19" <sup>3</sup>⁄<sub>4</sub> × D 19" <sup>3</sup>⁄<sub>4</sub> × H 19" <sup>3</sup>⁄<sub>4</sub>