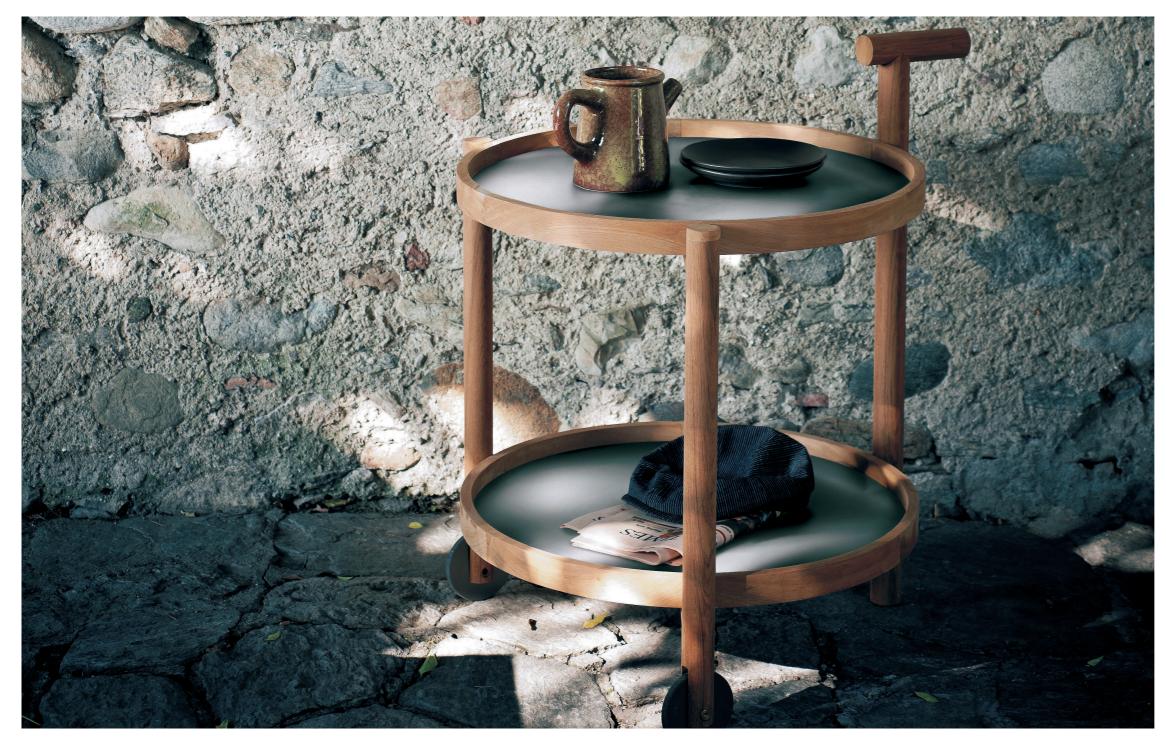

Functionality in the sign of design for CADDY, a captivating proposal that re-interprets the aesthetic canons of a product based on service, through the refined aesthetic language typical of RODA style. A bar trolley that can also be used as an outdoor side table, CADDY is a transversal complement both for the dining area and for the outdoor living room.

## TECHNICAL INFORMATION

DESCRIPTION Bar Trolley for outdoor use.

STRUCTURE Teak

TOPS AISI 316 stainless steel; removable trays.

WEIGHT

Structure

STORAGE COVER Available.

**DIMENSION** 

 $Ø60 \times H79 cm$ 

Ø 23" 5% × H 31" 1%

Materials

STRUCTURE

Caddy 001 Bar Trolley

CORD

Teak

Stainless steel