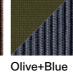

## Barrique 103 Planter

BARRIQUE is the original outdoor planter cover designed by UNPIZZO, a studio specialising in the creation of weaves for indoor and outdoor furniture. In the different formats of the modern iroko wood planters, the belts generate, as weave, a pattern complemented by the fine cordage forming rhombuses on the entire surface of the cylinder. BARRIQUE planters are available in three sizes, with narrow or wide slats and complementing belts and cords, in continuity with RODA's formal language. The fabric elements come in a wide range of colour combinations: solid colour, tone on tone or in two combinations: solid colour, tone on tone or in two contrasting colours chosen from the full catalogue

 $Ø79 \times H62 cm$ 

Ø 31" 1/8 × H 24" 1/2

Materials

BELT + CORD

**BELT + RECYCLED CORD** 

**BICOLOR** 

Brown+

Clay+Stone