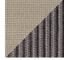

## Barrique 103 Planter

BARRIQUE is the original outdoor planter cover designed by UNPIZZO, a studio specialising in the creation of weaves for indoor and outdoor furniture. In the different formats of the modern iroko wood planters, the belts generate, as weave, a pattern complemented by the fine cordage forming rhombuses on the entire surface of the cylinder. BARRIQUE planters are available in three sizes, with narrow or wide slats and complementing belts and cords, in continuity with RODA's formal language. The fabric elements come in a wide range of colour combinations: solid colour, tone on tone or in two combinations: solid colour, tone on tone or in two contrasting colours chosen from the full catalogue

 $Ø79 \times H62 cm$ 

Ø 31" 1/8 × H 24" 1/2

Materials

BELT + CORD

**BELT + RECYCLED CORD** 

**BICOLOR** 

Brown+

Clay+Stone