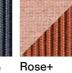

## Barrique 103 Planter

BARRIQUE is the original outdoor planter cover designed by UNPIZZO, a studio specialising in the creation of weaves for indoor and outdoor furniture. In the different formats of the modern iroko wood planters, the belts generate, as weave, a pattern complemented by the fine cordage forming rhombuses on the entire surface of the cylinder. BARRIQUE planters are available in three sizes, with narrow or wide slats and complementing belts and cords, in continuity with RODA's formal language. The fabric elements come in a wide range of colour combinations: solid colour, tone on tone or in two combinations: solid colour, tone on tone or in two contrasting colours chosen from the full catalogue

 $Ø79 \times H62 cm$ 

Ø 31" 1/8 × H 24" 1/2

Materials

BELT + CORD

**BELT + RECYCLED CORD** 

**BICOLOR** 

Brown+

Clay+Stone