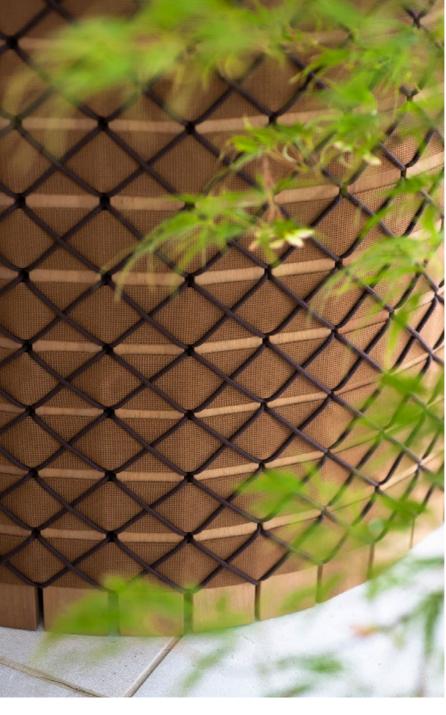

## Barrique 103 Planter

BARRIQUE is the original outdoor planter cover designed by UNPIZZO, a studio specialising in the creation of weaves for indoor and outdoor furniture. In the different formats of the modern iroko wood planters, the belts generate, as weave, a pattern complemented by the fine cordage forming rhombuses on the entire surface of the cylinder. BARRIQUE planters are available in three sizes, with narrow or wide slats and complementing belts and cords, in continuity with RODA's formal language. The fabric elements come in a wide range of colour combinations: solid colour, tone on tone or in two combinations: solid colour, tone on tone or in two contrasting colours chosen from the full catalogue

## TECHNICAL INFORMATION

**DESCRIPTION** Planter for outdoor use.

**STRUCTURE** Iroko.

Polyester or acrylic (cord Ø 3 mm).

**BELTS** Polyester (belt 16 mm).

WEIGHT Structure

11 kg

DIMENSION