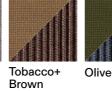

## Barrique 103 Planter

BARRIQUE is the original outdoor planter cover designed by UNPIZZO, a studio specialising in the creation of weaves for indoor and outdoor furniture. In the different formats of the modern iroko wood planters, the belts generate, as weave, a pattern complemented by the fine cordage forming rhombuses on the entire surface of the cylinder. BARRIQUE planters are available in three sizes, with narrow or wide slats and complementing belts and cords, in continuity with RODA's formal language. The fabric elements come in a wide range of colour combinations: solid colour, tone on tone or in two combinations: solid colour, tone on tone or in two contrasting colours chosen from the full catalogue

 $Ø79 \times H62 cm$ 

Ø 31" 1/8 × H 24" 1/2

Materials

BELT + CORD

**BELT + RECYCLED CORD** 

**BICOLOR** 

Brown+

Clay+Stone