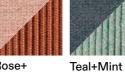

## Barrique 103 Planter

BARRIQUE is the original outdoor planter cover designed by UNPIZZO, a studio specialising in the creation of weaves for indoor and outdoor furniture. In the different formats of the modern iroko wood planters, the belts generate, as weave, a pattern complemented by the fine cordage forming rhombuses on the entire surface of the cylinder. BARRIQUE planters are available in three sizes, with narrow or wide slats and complementing belts and cords, in continuity with RODA's formal language. The fabric elements come in a wide range of colour combinations: solid colour, tone on tone or in two combinations: solid colour, tone on tone or in two contrasting colours chosen from the full catalogue

 $Ø79 \times H62 cm$ 

Ø 31" 1/8 × H 24" 1/2

Materials

BELT + CORD

**BELT + RECYCLED CORD** 

**BICOLOR** 

Brown+

Clay+Stone