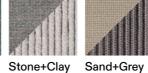

## Barrique 103 Planter

BARRIQUE is the original outdoor planter cover designed by UNPIZZO, a studio specialising in the creation of weaves for indoor and outdoor furniture. In the different formats of the modern iroko wood planters, the belts generate, as weave, a pattern complemented by the fine cordage forming rhombuses on the entire surface of the cylinder. BARRIQUE planters are available in three sizes, with narrow or wide slats and complementing belts and cords, in continuity with RODA's formal language. The fabric elements come in a wide range of colour combinations: solid colour, tone on tone or in two combinations: solid colour, tone on tone or in two contrasting colours chosen from the full catalogue

 $Ø79 \times H62 cm$ 

Ø 31" 1/8 × H 24" 1/2

Materials

BELT + CORD

**BELT + RECYCLED CORD** 

**BICOLOR** 

Brown+

Clay+Stone