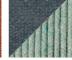

## Barrique 103 Planter

BARRIQUE is the original outdoor planter cover designed by UNPIZZO, a studio specialising in the creation of weaves for indoor and outdoor furniture. In the different formats of the modern iroko wood planters, the belts generate, as weave, a pattern complemented by the fine cordage forming rhombuses on the entire surface of the cylinder. BARRIQUE planters are available in three sizes, with narrow or wide slats and complementing belts and cords, in continuity with RODA's formal language. The fabric elements come in a wide range of colour combinations: solid colour, tone on tone or in two combinations: solid colour, tone on tone or in two contrasting colours chosen from the full catalogue

 $Ø79 \times H62 cm$ 

Ø 31" 1/8 × H 24" 1/2

Materials

BELT + CORD

**BELT + RECYCLED CORD** 

**BICOLOR** 

Brown+

Clay+Stone