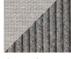

## Barrique 103 Planter

BARRIQUE is the original outdoor planter cover designed by UNPIZZO, a studio specialising in the creation of weaves for indoor and outdoor furniture. In the different formats of the modern iroko wood planters, the belts generate, as weave, a pattern complemented by the fine cordage forming rhombuses on the entire surface of the cylinder. BARRIQUE planters are available in three sizes, with narrow or wide slats and complementing belts and cords, in continuity with RODA's formal language. The fabric elements come in a wide range of colour combinations: solid colour, tone on tone or in two combinations: solid colour, tone on tone or in two contrasting colours chosen from the full catalogue

 $Ø79 \times H62 cm$ 

Ø 31" 1/8 × H 24" 1/2

Materials

BELT + CORD

**BELT + RECYCLED CORD** 

**BICOLOR** 

Brown+

Clay+Stone