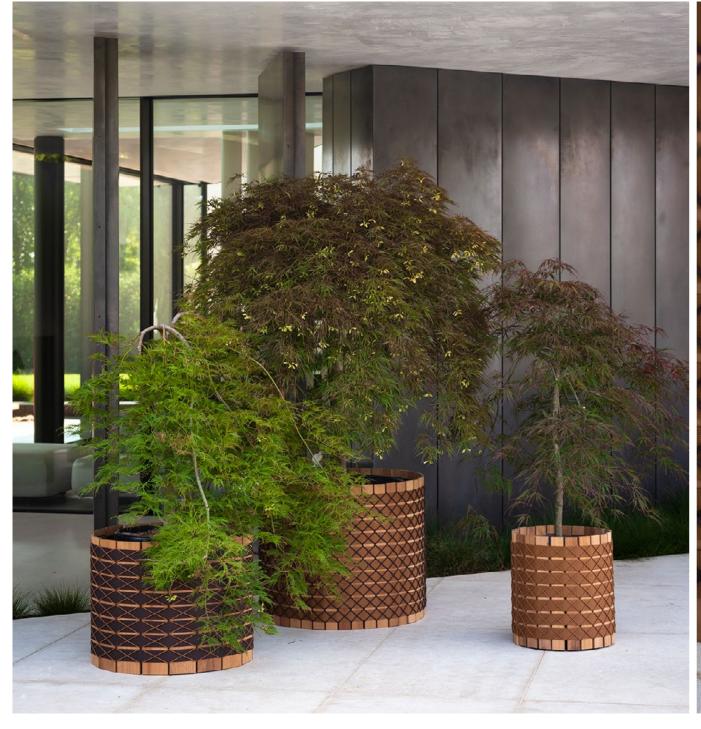

## Barrique 103 Planter

BARRIQUE is the original outdoor planter cover designed by UNPIZZO, a studio specialising in the creation of weaves for indoor and outdoor furniture. In the different formats of the modern iroko wood planters, the belts generate, as weave, a pattern complemented by the fine cordage forming rhombuses on the entire surface of the cylinder. BARRIQUE planters are available in three sizes, with narrow or wide slats and complementing belts and cords, in continuity with RODA's formal language. The fabric elements come in a wide range of colour combinations: solid colour, tone on tone or in two combinations: solid colour, tone on tone or in two contrasting colours chosen from the full catalogue

## TECHNICAL INFORMATION

**DESCRIPTION** Planter for outdoor use.

**STRUCTURE** Iroko.

Polyester or acrylic (cord Ø 3 mm).

**BELTS** Polyester (belt 16 mm).

WEIGHT Structure

11 kg

DIMENSION