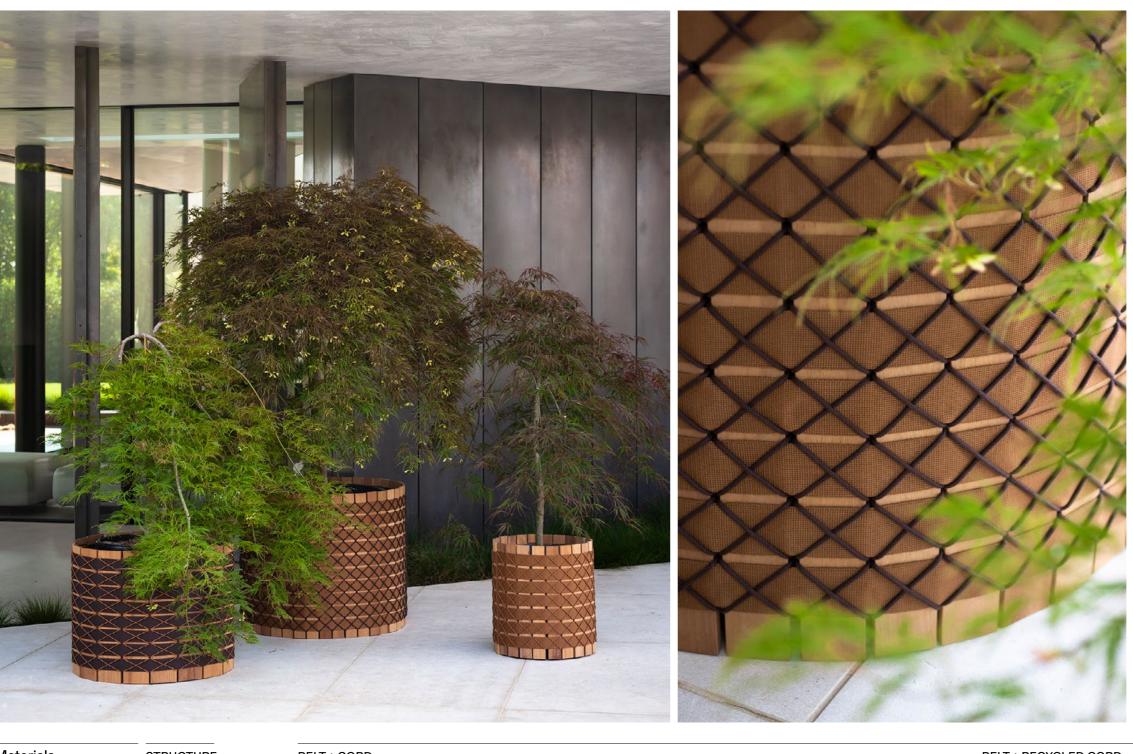

## Barrique 102 Planter

Materials

STRUCTURE

Iroko

Tobacco

Orange+ Blue+Olive Rose

Mint+Teal

Stone+Clay Sand+Grey

Tobacco+ Brown

Olive+Blue Rose+ Orange Teal+Mint

RODA

BARRIQUE is the original outdoor planter cover designed by UNPIZZO, a studio specialising in the creation of weaves for indoor and outdoor furniture. In the different formats of the modern iroko wood planters, the belts generate, as weave, a pattern complemented by the fine cordage forming rhombuses on the entire surface of the cylinder. BARRIQUE planters are available in three sizes, with narrow or wide slats and complementing belts and cords, in continuity with RODA's formal language. The fabric elements come in a wide range of colour combinations: solid colour, tone on tone or in two combinations: solid colour, tone on tone or in two contrasting colours chosen from the full catalogue range.

## **TECHNICAL INFORMATION**

DESCRIPTION Planter for outdoor use.

STRUCTURE Iroko.

CORDS Polyester or acrylic (cord Ø 3 mm).

BELTS Polyester (belt 16 mm).

WEIGHT Structure

7,5 kg

DIMENSION

Ø 64 × H 50 cm

Ø 25" 1⁄4 × H 19" 5⁄8

Rose

Clay+Stone