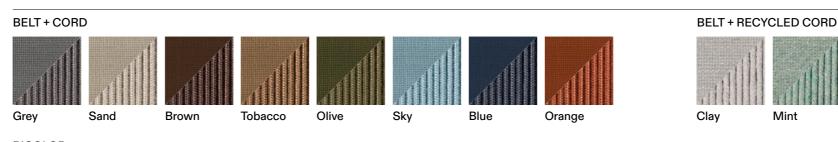

Tobacco+ Brown

Olive+Blue Rose+ Orange Teal+Mint

RODA

BARRIQUE is the original outdoor planter cover designed by UNPIZZO, a studio specialising in the creation of weaves for indoor and outdoor furniture. In the different formats of the modern iroko wood planters, the belts generate, as weave, a pattern complemented by the fine cordage forming rhombuses on the entire surface of the cylinder. BARRIQUE planters are available in three sizes, with narrow or wide slats and complementing belts and cords, in continuity with RODA's formal language. The fabric elements come in a wide range of colour combinations: solid colour, tone on tone or in two combinations: solid colour, tone on tone or in two contrasting colours chosen from the full catalogue range.

## **TECHNICAL INFORMATION**

DESCRIPTION Planter for outdoor use.

STRUCTURE Iroko.

CORDS Polyester or acrylic (cord Ø 3 mm).

BELTS Polyester (belt 16 mm).

WEIGHT Structure

7,5 kg

DIMENSION