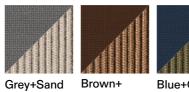

## Barrique 102 Planter

Materials

STRUCTURE

Iroko

Tobacco

Orange+ Blue+Olive Rose

Mint+Teal

Stone+Clay Sand+Grey

Tobacco+ Brown

Olive+Blue Rose+ Orange Teal+Mint

RODA

BARRIQUE is the original outdoor planter cover designed by UNPIZZO, a studio specialising in the creation of weaves for indoor and outdoor furniture. In the different formats of the modern iroko wood planters, the belts generate, as weave, a pattern complemented by the fine cordage forming rhombuses on the entire surface of the cylinder. BARRIQUE planters are available in three sizes, with narrow or wide slats and complementing belts and cords, in continuity with RODA's formal language. The fabric elements come in a wide range of colour combinations: solid colour, tone on tone or in two combinations: solid colour, tone on tone or in two contrasting colours chosen from the full catalogue range.