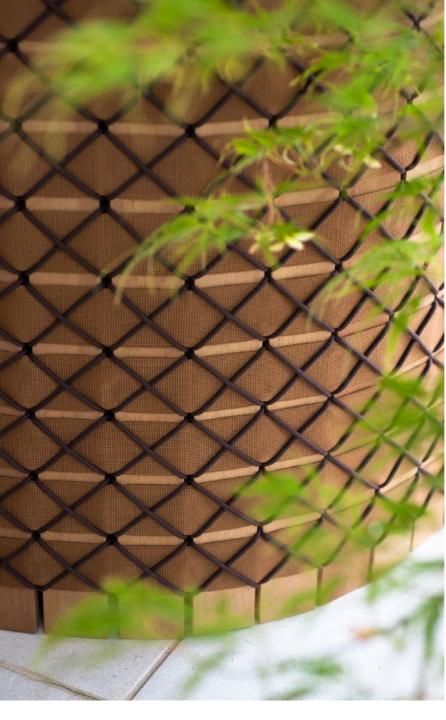

## Barrique 101 Planter

BARRIQUE is the original outdoor planter cover designed by UNPIZZO, a studio specialising in the creation of weaves for indoor and outdoor furniture. In the different formats of the modern iroko wood planters, the belts generate, as weave, a pattern complemented by the fine cordage forming rhombuses on the entire surface of the cylinder. BARRIQUE planters are available in three sizes, with narrow or wide slats and complementing belts and cords, in continuity with RODA's formal language. The fabric elements come in a wide range of colour combinations: solid colour, tone on tone or in two combinations: solid colour, tone on tone or in two contrasting colours chosen from the full catalogue

## TECHNICAL INFORMATION

DESCRIPTION

Planter for outdoor use.

STRUCTURE

Polyester or acrylic (cord Ø 3 mm).

Polyester (belt 16 mm).

WEIGHT

Structure