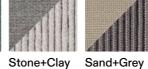

4,5 kg

**DIMENSION** 

 $Ø44 \times H40 cm$ 

Ø 17" 3/8 × H 15" 3/4

Materials

BELT + CORD

**BELT + RECYCLED CORD** 

**BICOLOR** 

Brown+

Clay+Stone