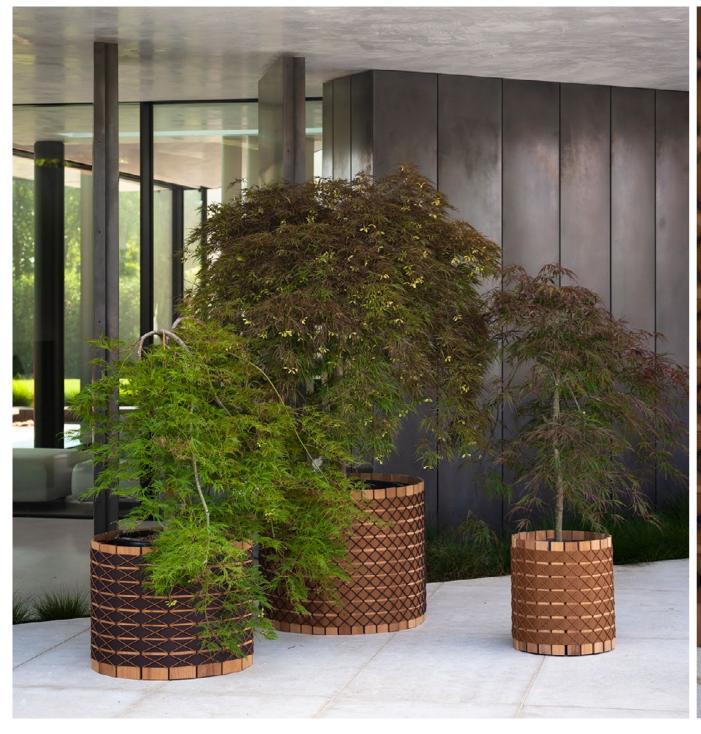

## Barrique 101 Planter

BARRIQUE is the original outdoor planter cover designed by UNPIZZO, a studio specialising in the creation of weaves for indoor and outdoor furniture. In the different formats of the modern iroko wood planters, the belts generate, as weave, a pattern complemented by the fine cordage forming rhombuses on the entire surface of the cylinder. BARRIQUE planters are available in three sizes, with narrow or wide slats and complementing belts and cords, in continuity with RODA's formal language. The fabric elements come in a wide range of colour combinations: solid colour, tone on tone or in two combinations: solid colour, tone on tone or in two contrasting colours chosen from the full catalogue