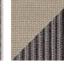

4,5 kg

**DIMENSION** 

 $Ø44 \times H40 cm$ 

Ø 17" 3/8 × H 15" 3/4

Materials

BELT + CORD

**BELT + RECYCLED CORD** 

**BICOLOR** 

Brown+

Clay+Stone