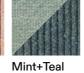

4,5 kg

**DIMENSION** 

 $Ø44 \times H40 cm$ 

Ø 17" 3/8 × H 15" 3/4

Materials

BELT + CORD

**BELT + RECYCLED CORD** 

**BICOLOR** 

Brown+

Clay+Stone