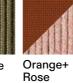

4,5 kg

**DIMENSION** 

 $Ø44 \times H40 cm$ 

Ø 17" 3/8 × H 15" 3/4

Materials

BELT + CORD

**BELT + RECYCLED CORD** 

**BICOLOR** 

Brown+

Clay+Stone