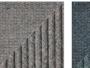

## Barrique 101 Planter

BARRIQUE is the original outdoor planter cover designed by UNPIZZO, a studio specialising in the creation of weaves for indoor and outdoor furniture. In the different formats of the modern iroko wood planters, the belts generate, as weave, a pattern complemented by the fine cordage forming rhombuses on the entire surface of the cylinder. BARRIQUE planters are available in three sizes, with narrow or wide slats and complementing belts and cords, in continuity with RODA's formal language. The fabric elements come in a wide range of colour combinations: solid colour, tone on tone or in two combinations: solid colour, tone on tone or in two contrasting colours chosen from the full catalogue