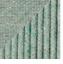

## Barrique 003 Planter

BARRIQUE is the original outdoor planter cover designed by UNPIZZO, a studio specialising in the creation of weaves for indoor and outdoor furniture. In the different formats of the modern iroko wood planters, the belts generate, as weave, a pattern complemented by the fine cordage forming rhombuses on the entire surface of the cylinder. BARRIQUE planters are available in three sizes, with narrow or wide slats and complementing belts and cords, in continuity with RODA's formal language. The fabric elements come in a wide range of colour combinations: solid colour, tone on tone or in two contrasting colours chosen from the full catalogue range.

 $Ø79 \times H62 cm$ 

Ø 31" 1/8 × H 24" 1/2

Materials

BELT + CORD

**BELT + RECYCLED CORD** 

**BICOLOR** 

Brown+

RODA