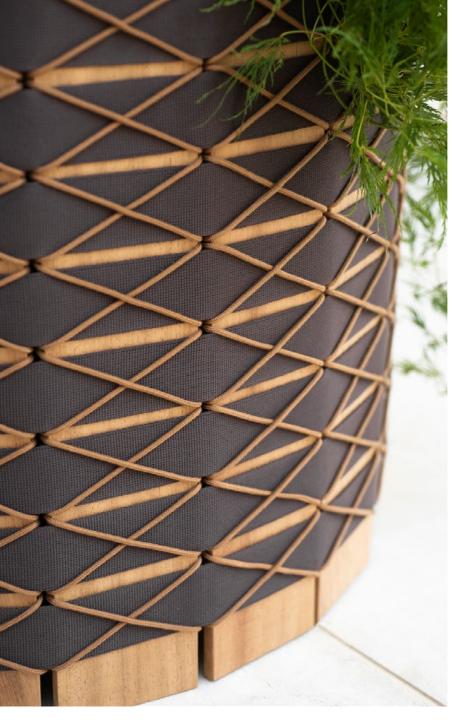

## Barrique 003 Planter

BARRIQUE is the original outdoor planter cover designed by UNPIZZO, a studio specialising in the creation of weaves for indoor and outdoor furniture. In the different formats of the modern iroko wood planters, the belts generate, as weave, a pattern complemented by the fine cordage forming rhombuses on the entire surface of the cylinder. BARRIQUE planters are available in three sizes, with narrow or wide slats and complementing belts and cords, in continuity with RODA's formal language. The fabric elements come in a wide range of colour combinations: solid colour, tone on tone or in two contrasting colours chosen from the full catalogue range.

## TECHNICAL INFORMATION

**DESCRIPTION** Planter for outdoor use.

**STRUCTURE** Iroko.

Polyester or acrylic (cord Ø 3 mm).

**BELTS** Polyester (belt 16 mm).

WEIGHT Structure

11,5 kg

DIMENSION