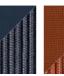

## Barrique 003 Planter

BARRIQUE is the original outdoor planter cover designed by UNPIZZO, a studio specialising in the creation of weaves for indoor and outdoor furniture. In the different formats of the modern iroko wood planters, the belts generate, as weave, a pattern complemented by the fine cordage forming rhombuses on the entire surface of the cylinder. BARRIQUE planters are available in three sizes, with narrow or wide slats and complementing belts and cords, in continuity with RODA's formal language. The fabric elements come in a wide range of colour combinations: solid colour, tone on tone or in two contrasting colours chosen from the full catalogue range.

 $Ø79 \times H62 cm$ 

Ø 31" 1/8 × H 24" 1/2

Materials

BELT + CORD

**BELT + RECYCLED CORD** 

**BICOLOR** 

Brown+

RODA