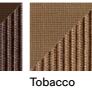

## Barrique 003 Planter

BARRIQUE is the original outdoor planter cover designed by UNPIZZO, a studio specialising in the creation of weaves for indoor and outdoor furniture. In the different formats of the modern iroko wood planters, the belts generate, as weave, a pattern complemented by the fine cordage forming rhombuses on the entire surface of the cylinder. BARRIQUE planters are available in three sizes, with narrow or wide slats and complementing belts and cords, in continuity with RODA's formal language. The fabric elements come in a wide range of colour combinations: solid colour, tone on tone or in two contrasting colours chosen from the full catalogue range.

## TECHNICAL INFORMATION

**DESCRIPTION** Planter for outdoor use.

**STRUCTURE** Iroko.

Polyester or acrylic (cord Ø 3 mm).

**BELTS** Polyester (belt 16 mm).

WEIGHT Structure

11,5 kg

DIMENSION