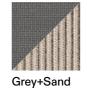

 $Ø79 \times H62 cm$ 

Ø 31" 1/8 × H 24" 1/2

Materials

BELT + CORD

**BELT + RECYCLED CORD** 

**BICOLOR** 

Brown+

RODA

Clay+Stone