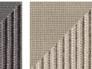

## Barrique 003 Planter

BARRIQUE is the original outdoor planter cover designed by UNPIZZO, a studio specialising in the creation of weaves for indoor and outdoor furniture. In the different formats of the modern iroko wood planters, the belts generate, as weave, a pattern complemented by the fine cordage forming rhombuses on the entire surface of the cylinder. BARRIQUE planters are available in three sizes, with narrow or wide slats and complementing belts and cords, in continuity with RODA's formal language. The fabric elements come in a wide range of colour combinations: solid colour, tone on tone or in two contrasting colours chosen from the full catalogue range.

## TECHNICAL INFORMATION

**DESCRIPTION** Planter for outdoor use.

**STRUCTURE** Iroko.

Polyester or acrylic (cord Ø 3 mm).

**BELTS** Polyester (belt 16 mm).

WEIGHT Structure

11,5 kg

DIMENSION