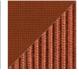

## Barrique 003 Planter

BARRIQUE is the original outdoor planter cover designed by UNPIZZO, a studio specialising in the creation of weaves for indoor and outdoor furniture. In the different formats of the modern iroko wood planters, the belts generate, as weave, a pattern complemented by the fine cordage forming rhombuses on the entire surface of the cylinder. BARRIQUE planters are available in three sizes, with narrow or wide slats and complementing belts and cords, in continuity with RODA's formal language. The fabric elements come in a wide range of colour combinations: solid colour, tone on tone or in two contrasting colours chosen from the full catalogue range.

 $Ø79 \times H62 cm$ 

Ø 31" 1/8 × H 24" 1/2

Materials

BELT + CORD

**BELT + RECYCLED CORD** 

**BICOLOR** 

Brown+

RODA