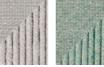

## Barrique 003 Planter

BARRIQUE is the original outdoor planter cover designed by UNPIZZO, a studio specialising in the creation of weaves for indoor and outdoor furniture. In the different formats of the modern iroko wood planters, the belts generate, as weave, a pattern complemented by the fine cordage forming rhombuses on the entire surface of the cylinder. BARRIQUE planters are available in three sizes, with narrow or wide slats and complementing belts and cords, in continuity with RODA's formal language. The fabric elements come in a wide range of colour combinations: solid colour, tone on tone or in two contrasting colours chosen from the full catalogue range.

 $Ø79 \times H62 cm$ 

Ø 31" 1/8 × H 24" 1/2

Materials

BELT + CORD

**BELT + RECYCLED CORD** 

**BICOLOR** 

Brown+

RODA