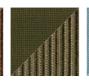

## Barrique 003 Planter

BARRIQUE is the original outdoor planter cover designed by UNPIZZO, a studio specialising in the creation of weaves for indoor and outdoor furniture. In the different formats of the modern iroko wood planters, the belts generate, as weave, a pattern complemented by the fine cordage forming rhombuses on the entire surface of the cylinder. BARRIQUE planters are available in three sizes, with narrow or wide slats and complementing belts and cords, in continuity with RODA's formal language. The fabric elements come in a wide range of colour combinations: solid colour, tone on tone or in two contrasting colours chosen from the full catalogue range.

## TECHNICAL INFORMATION

**DESCRIPTION** Planter for outdoor use.

**STRUCTURE** Iroko.

Polyester or acrylic (cord Ø 3 mm).

**BELTS** Polyester (belt 16 mm).

WEIGHT Structure

11,5 kg

DIMENSION