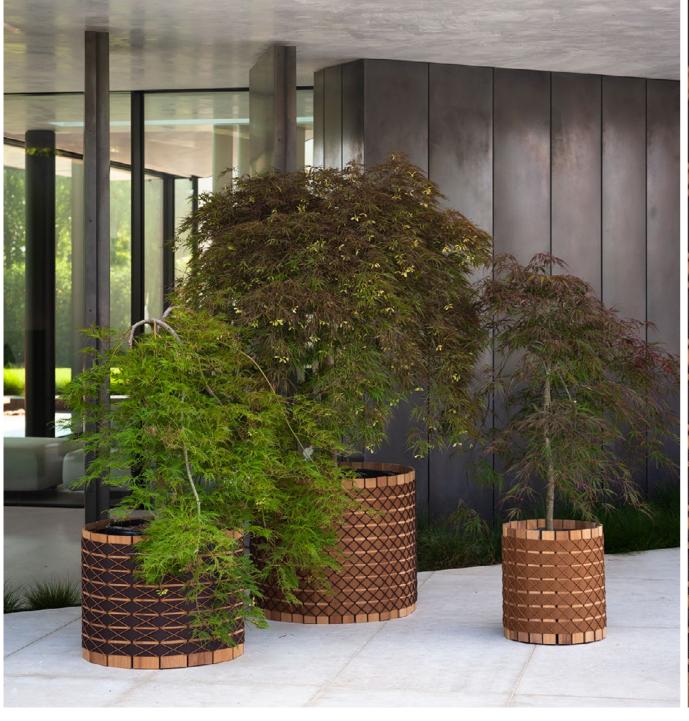

## Barrique 003 Planter

BARRIQUE is the original outdoor planter cover designed by UNPIZZO, a studio specialising in the creation of weaves for indoor and outdoor furniture. In the different formats of the modern iroko wood planters, the belts generate, as weave, a pattern complemented by the fine cordage forming rhombuses on the entire surface of the cylinder. BARRIQUE planters are available in three sizes, with narrow or wide slats and complementing belts and cords, in continuity with RODA's formal language. The fabric elements come in a wide range of colour combinations: solid colour, tone on tone or in two contrasting colours chosen from the full catalogue range.

## TECHNICAL INFORMATION

**DESCRIPTION** Planter for outdoor use.

**STRUCTURE** Iroko.

Polyester or acrylic (cord Ø 3 mm).

**BELTS** Polyester (belt 16 mm).

WEIGHT Structure

11,5 kg

DIMENSION

 $Ø79 \times H62 cm$ 

Ø 31" 1/8 × H 24" 1/2

Materials

BELT + CORD

**BELT + RECYCLED CORD** 

**BICOLOR** 

Brown+

RODA