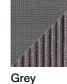

## Barrique 003 Planter

BARRIQUE is the original outdoor planter cover designed by UNPIZZO, a studio specialising in the creation of weaves for indoor and outdoor furniture. In the different formats of the modern iroko wood planters, the belts generate, as weave, a pattern complemented by the fine cordage forming rhombuses on the entire surface of the cylinder. BARRIQUE planters are available in three sizes, with narrow or wide slats and complementing belts and cords, in continuity with RODA's formal language. The fabric elements come in a wide range of colour combinations: solid colour, tone on tone or in two contrasting colours chosen from the full catalogue range.

## TECHNICAL INFORMATION

**DESCRIPTION** Planter for outdoor use.

**STRUCTURE** Iroko.

Polyester or acrylic (cord Ø 3 mm).

**BELTS** Polyester (belt 16 mm).

WEIGHT Structure

11,5 kg

DIMENSION