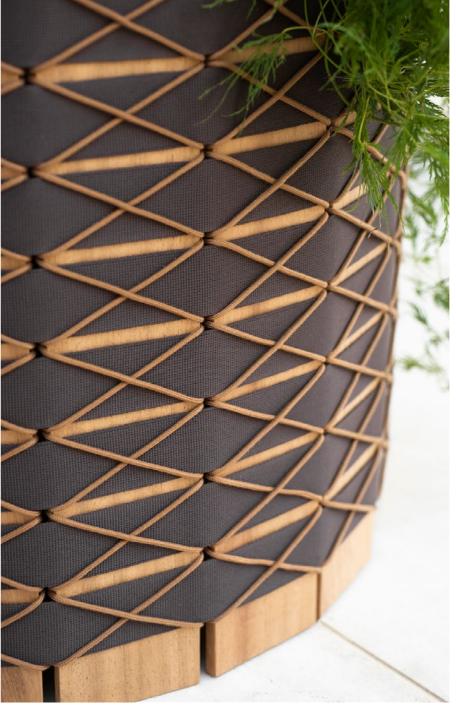

## Barrique 001 Planter

BARRIQUE is the original outdoor planter cover designed by UNPIZZO, a studio specialising in the creation of weaves for indoor and outdoor furniture. In the different formats of the modern iroko wood planters, the belts generate, as weave, a pattern complemented by the fine cordage forming rhombuses on the entire surface of the cylinder. BARRIQUE planters are available in three sizes, with narrow or wide slats and complementing belts and cords, in continuity with RODA's formal language. The fabric elements come in a wide range of colour combinations: solid colour, tone on tone or in two combinations: solid colour, tone on tone or in two contrasting colours chosen from the full catalogue

## TECHNICAL INFORMATION

DESCRIPTION

Planter for outdoor use.

STRUCTURE Iroko.

Polyester or acrylic (cord Ø 3 mm).

Polyester (belt 16 mm).

WEIGHT Structure

5,5 kg