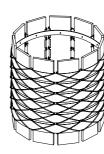

## Barrique 001 Planter

BARRIQUE is the original outdoor planter cover designed by UNPIZZO, a studio specialising in the creation of weaves for indoor and outdoor furniture. In the different formats of the modern iroko wood planters, the belts generate, as weave, a pattern complemented by the fine cordage forming rhombuses on the entire surface of the cylinder. BARRIQUE planters are available in three sizes, with narrow or wide slats and complementing belts and cords, in continuity with RODA's formal language. The fabric elements come in a wide range of colour combinations: solid colour, tone on tone or in two combinations: solid colour, tone on tone or in two contrasting colours chosen from the full catalogue

## TECHNICAL INFORMATION

DESCRIPTION

Planter for outdoor use.

STRUCTURE Iroko.

Polyester or acrylic (cord Ø 3 mm).

Polyester (belt 16 mm).

WEIGHT Structure

5,5 kg