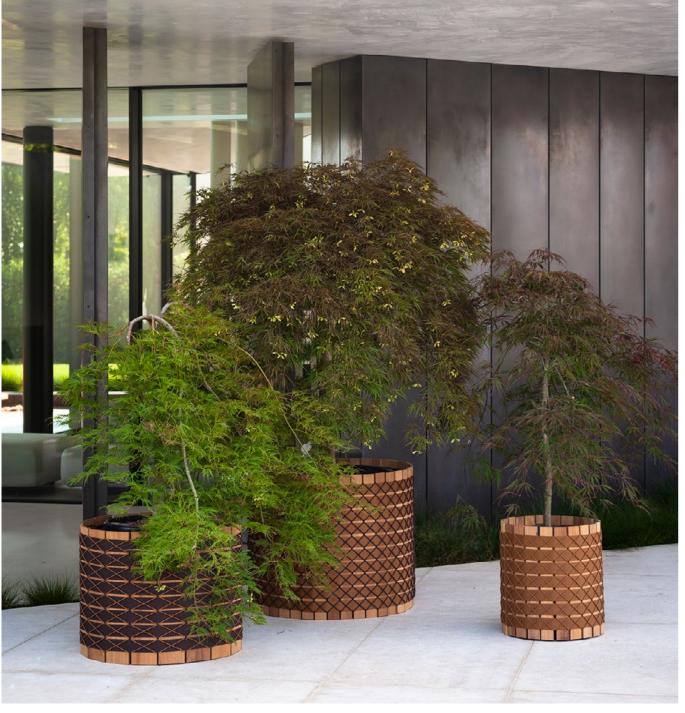

## Barrique 001 Planter

BARRIQUE is the original outdoor planter cover designed by UNPIZZO, a studio specialising in the creation of weaves for indoor and outdoor furniture. In the different formats of the modern iroko wood planters, the belts generate, as weave, a pattern complemented by the fine cordage forming rhombuses on the entire surface of the cylinder. BARRIQUE planters are available in three sizes, with narrow or wide slats and complementing belts and cords, in continuity with RODA's formal language. The fabric elements come in a wide range of colour combinations: solid colour, tone on tone or in two combinations: solid colour, tone on tone or in two contrasting colours chosen from the full catalogue

DIMENSION

 $Ø44 \times H40 cm$ 

Ø 17" 3/8 × H 15" 3/4

Materials

BELT + CORD

**BICOLOR** 

Brown+

RODA