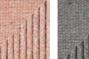

## Barrique 001 Planter

BARRIQUE is the original outdoor planter cover designed by UNPIZZO, a studio specialising in the creation of weaves for indoor and outdoor furniture. In the different formats of the modern iroko wood planters, the belts generate, as weave, a pattern complemented by the fine cordage forming rhombuses on the entire surface of the cylinder. BARRIQUE planters are available in three sizes, with narrow or wide slats and complementing belts and cords, in continuity with RODA's formal language. The fabric elements come in a wide range of colour combinations: solid colour, tone on tone or in two combinations: solid colour, tone on tone or in two contrasting colours chosen from the full catalogue

Teal+Mint Clay+Stone