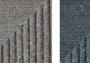

## Barrique 001 Planter

BARRIQUE is the original outdoor planter cover designed by UNPIZZO, a studio specialising in the creation of weaves for indoor and outdoor furniture. In the different formats of the modern iroko wood planters, the belts generate, as weave, a pattern complemented by the fine cordage forming rhombuses on the entire surface of the cylinder. BARRIQUE planters are available in three sizes, with narrow or wide slats and complementing belts and cords, in continuity with RODA's formal language. The fabric elements come in a wide range of colour combinations: solid colour, tone on tone or in two combinations: solid colour, tone on tone or in two contrasting colours chosen from the full catalogue

Teal+Mint Clay+Stone