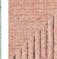

## Barrique 001 Planter

BARRIQUE is the original outdoor planter cover designed by UNPIZZO, a studio specialising in the creation of weaves for indoor and outdoor furniture. In the different formats of the modern iroko wood planters, the belts generate, as weave, a pattern complemented by the fine cordage forming rhombuses on the entire surface of the cylinder. BARRIQUE planters are available in three sizes, with narrow or wide slats and complementing belts and cords, in continuity with RODA's formal language. The fabric elements come in a wide range of colour combinations: solid colour, tone on tone or in two combinations: solid colour, tone on tone or in two contrasting colours chosen from the full catalogue

Teal+Mint Clay+Stone